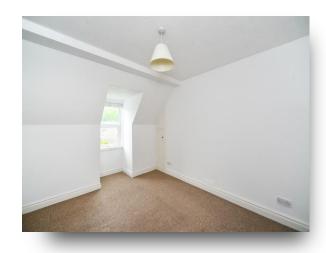

#### **Bedroom 1**

13' 3" max x 9' 6" max ( 4.04m max x 2.90m max )

#### **Bedroom 2**

8' 6" max x 7' 6" max ( 2.59m max x 2.29m max )