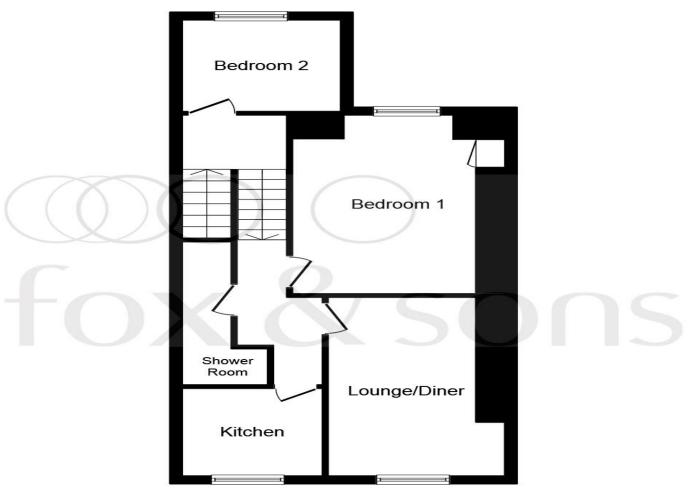

Floor Plan

This plan is for illustration purposes only and may not be representative of the property. Plan not to scale.

Powered by audioagent.com

#### **Entrance Hall**

#### Lounge

9' 7" max x 14' 5" max ( 2.92m max x 4.39m max )

#### Kitchen

6' 8" max x 7' 5" max ( 2.03m max x 2.26m max )

#### **Bedroom 1**

13' 3" max x 9' 6" max ( 4.04m max x 2.90m max )

#### **Bedroom 2**

8' 6" max x 7' 6" max ( 2.59m max x 2.29m max )

#### **Shower Room**