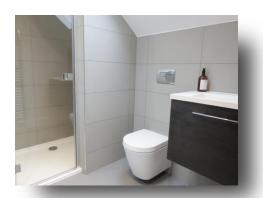

## **Woodlands Edge , High Street**

- Available with help to buy
- Kitchen With Fully Integrated Bosch Appliances
- Engineered Oak flooring to Entrance Hall & Kitchen/Diner
- Contemporary White Bathroom Suites with Ceramic Tiles
- En-suite Shower Rooms with 'Monsoon' Shower Heads