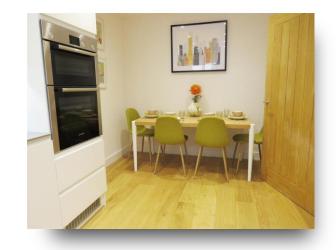

## **Woodlands Edge , High Street**

- Available with help to buy
- Kitchen With Fully Integrated Bosch Appliances
- Engineered Oak flooring to Entrance Hall & Kitchen/Diner
- Contemporary White Bathroom Suites with Ceramic Tiles
- En-suite Shower Rooms with 'Monsoon' Shower Heads