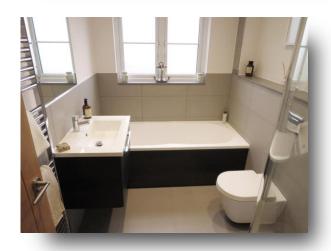

## **Woodlands Edge , High Street**

- Available with help to buy
- Kitchen With Fully Integrated Bosch Appliances
- Engineered Oak flooring to Entrance Hall & Kitchen/Diner
- Contemporary White Bathroom Suites with Ceramic Tiles
- En-suite Shower Rooms with 'Monsoon' Shower Heads