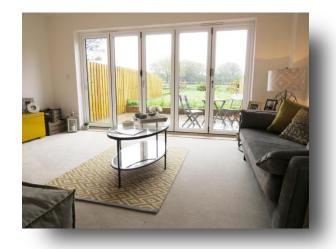

## **Woodlands Edge , High Street**

- Available with help to buy
- Kitchen With Fully Integrated Bosch Appliances
- Engineered Oak flooring to Entrance Hall & Kitchen/Diner
- Contemporary White Bathroom Suites with Ceramic Tiles
- En-suite Shower Rooms with 'Monsoon' Shower Heads