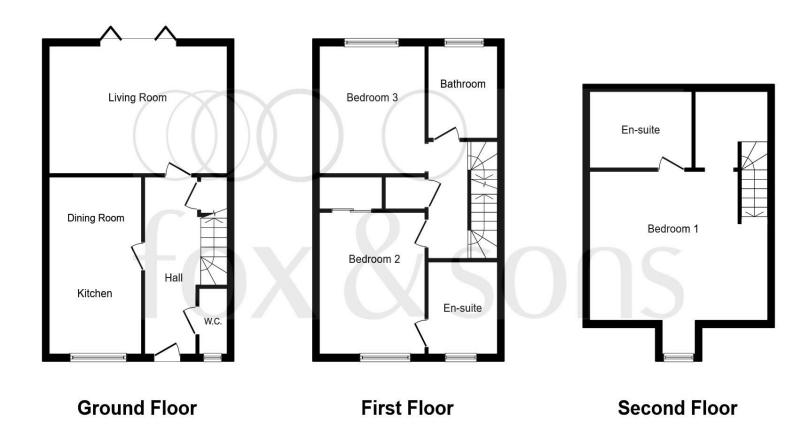

# **Woodlands Edge , High Street**

Woodlands Edge, in the Beautiful sought after village of Handcross a select development of just eight - Three Double Bedrooms, high specification town houses backing on to glorious open countryside.

## **Woodlands Edge , High Street**

- Available with help to buy
- Kitchen With Fully Integrated Bosch Appliances
- Engineered Oak flooring to Entrance Hall & Kitchen/Diner
- Contemporary White Bathroom Suites with Ceramic Tiles
- En-suite Shower Rooms with 'Monsoon' Shower Heads