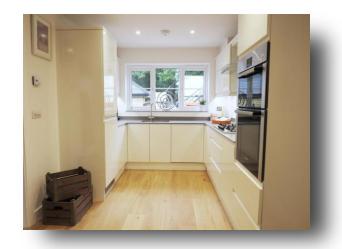

## **Woodlands Edge , High Street**

- Available with help to buy
- Kitchen With Fully Integrated Bosch Appliances
- Engineered Oak flooring to Entrance Hall & Kitchen/Diner
- Contemporary White Bathroom Suites with Ceramic Tiles
- En-suite Shower Rooms with 'Monsoon' Shower Heads