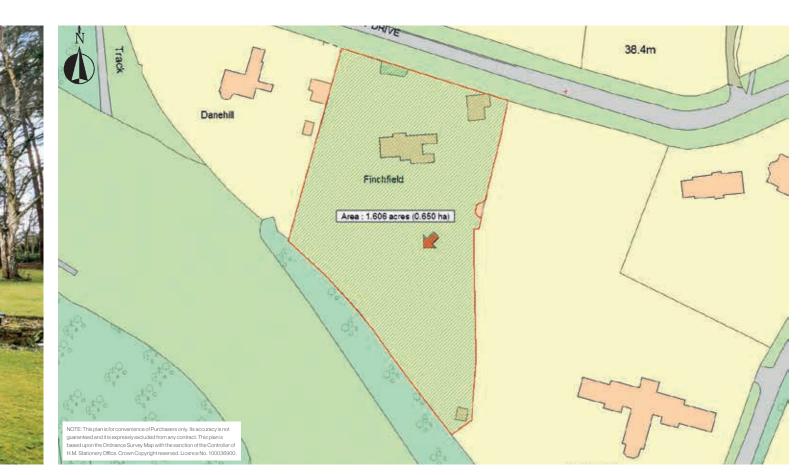

The plot has a wide frontage with an existing double entry and extends to 1.6 acres and backs in a South/South Westerly direction directly on to the 11th fairway of The East Course.

Local Authority - Runneymede Borough Council. Tel: 01932 425131