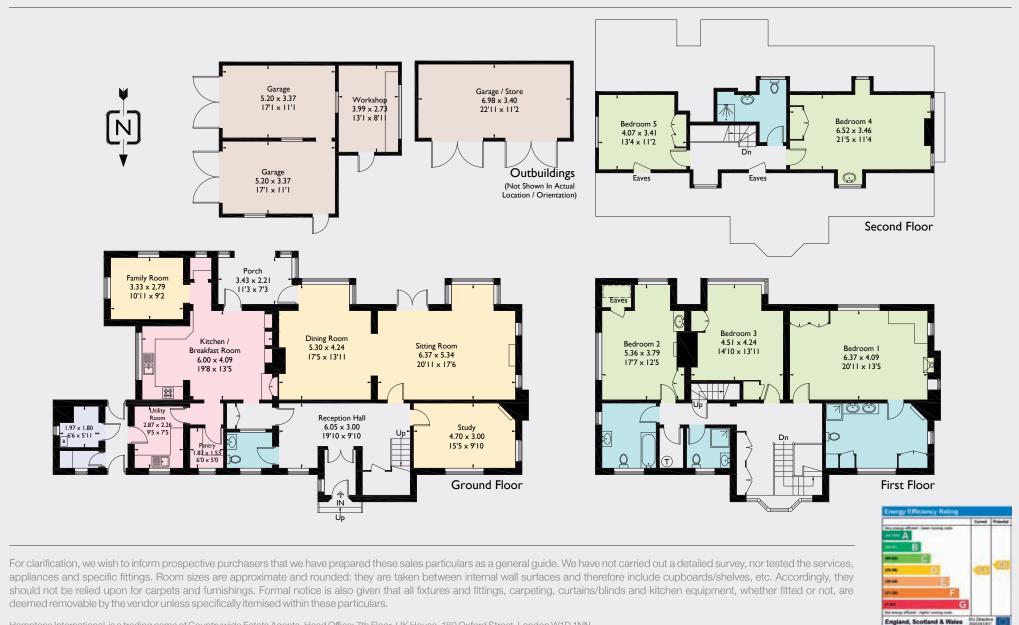

#### Sunningdale Sales 01344 627555 sunningdale@hamptons-int.com

Hamptons International Head Office 7th Floor, UK House 180 Oxford Street London W1D 1NN

hamptons.co.uk

Finchfield Approximate gross internal area. Main house = 3,564 sg ft/331.1 sg m, Outbuildings = 764 sg ft/71 sg m, Total = 4,328 sg ft/402.1 sg m