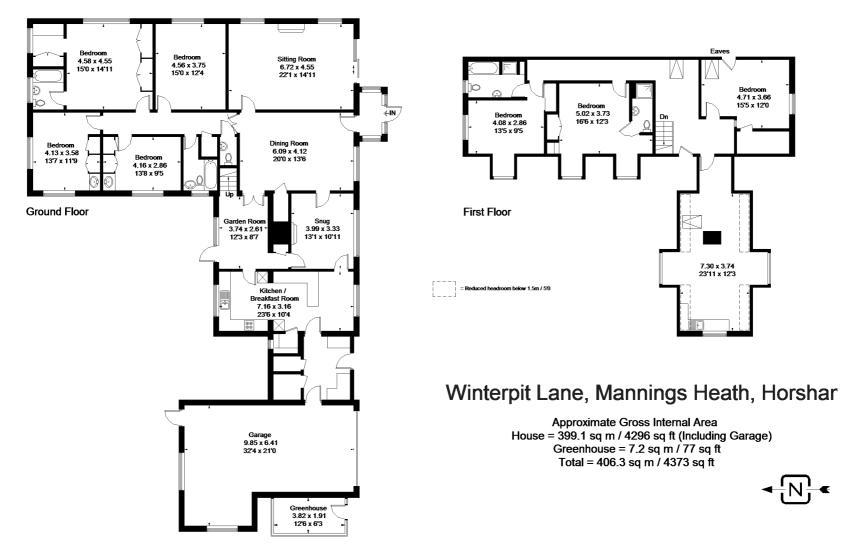

# **Description**

A highly substantial detached family house which offers superb accommodation over two floors totalling about 4300sqft.

As shown on the attached floor plan the accommodation is highly flexible and set over just two floors. Owing to the property's positioning within the plot, all rooms benefit from views over the beautifully kept gardens and beyond.

These rooms include a spacious sitting room, dining hall, snug, garden room and kitchen breakfast room. There are then three ensuite bedrooms, the master with dressing room also, four further bedrooms and another studio/family room on the first floor with its own kitchenette area.

#### FLOORPLANZ © 2017 0203 9056099 Ref: 186820

This plan is for layout guidance only. Drawn in accordance with RICS guidelines. Not drawn to scale unless stated. Windows & door openings are approximate. Whilst every care is taken in the preparation of this plan, please check all dimensions, shapes & compass bearings before making any decisions reliant upon them.