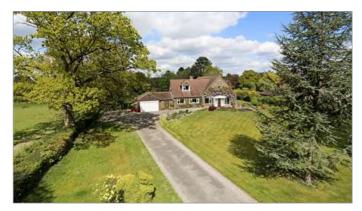

# **Description**

A highly substantial detached family house which offers superb accommodation over two floors totalling about 4300sqft.

As shown on the attached floor plan the accommodation is highly flexible and set over just two floors. Owing to the property's positioning within the plot, all rooms benefit from views over the beautifully kept gardens and beyond.

### **Outside**

The property sits centrally within its plot of over 1.5 acres. These gardens are beautifully stocked with flower and shrub borders. There is also a lovely summerhouse and a shed. To the front of the house is an ornamental pond and patio. The rear gardens are delightful, siding onto the golf course and containing an orchard and useful kitchen gardens. The attached garage is capable of holding up to 4 cars and is approached by a long

driveway with ample parking and turning space.