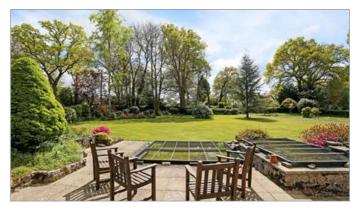

### **Outside**

The property sits centrally within its plot of over 1.5 acres. These gardens are beautifully stocked with flower and shrub borders. There is also a lovely summerhouse and a shed. To the front of the house is an ornamental pond and patio. The rear gardens are delightful, siding onto the golf course and containing an orchard and useful kitchen gardens. The attached garage is capable of holding up to 4 cars and is approached by a long