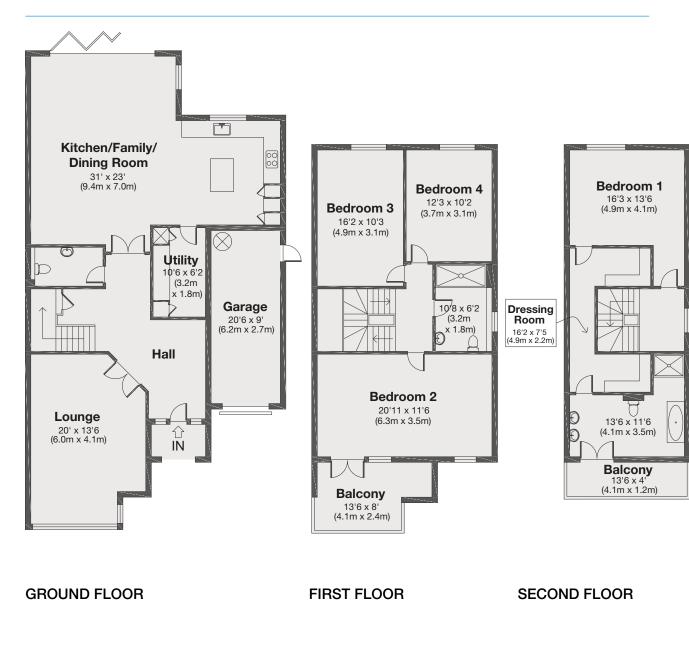

Total approx. gross internal floor area 2,544 sq ft / 236 sq m (includes garage)

For further details or to arrange a viewing please contact:

32 Packhorse Road, Gerrards Cross, Bucks, SL9 7DE gerrardscross@frostweb.co.uk 01753 890 909 www.frostweb.co.uk