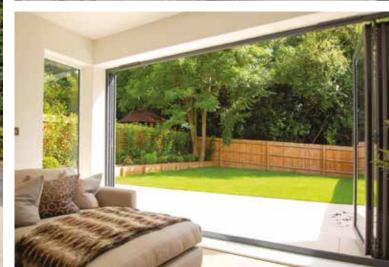

Very careful consideration was taken when designing these properties with considerable emphasis placed on space and luxury. Wide and inviting entrance halls lead to the main reception areas, which are approached via double doors with a formal entertaining lounge to the front aspect and a very large kitchen/dining/family room encompassing the whole of the rear with bifold doors opening on to the gardens. This space has been cleverly designed to accommodate modern living with a kitchen that includes built in appliances by Siemens, namely induction hob with extractor hood over, electric oven, electric microwave oven, plate warming drawer, dishwasher, tall fridge, separate freezer and wine fridge. The utility room is fitted with NEFF built in washing machine and separate tumble dryer along with a single drainer sink unit and an abundance of additional storage and cupboarding space.

#### OUTSIDE

The gardens to each of the properties are an exceptional feature being unusually large, particularly the front gardens that sit the properties back well from the road, whilst providing considerable parking for numerous vehicles without any shared areas. The rear gardens offer a large paved patio area beyond which the back gardens enjoy a verdant outlook over trees and woodland. Outside power and tap.