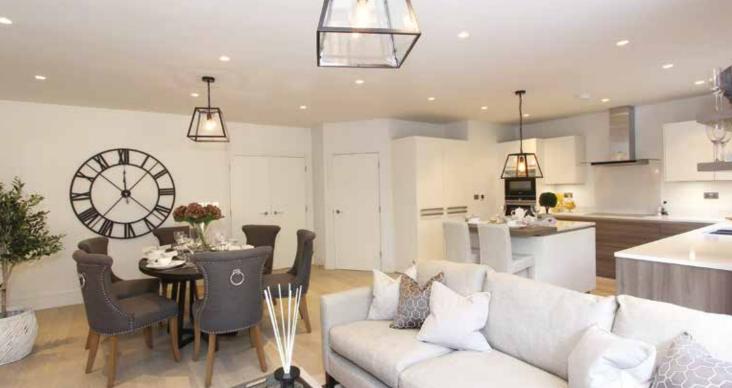

Very careful consideration was taken when designing these properties with considerable emphasis placed on space and luxury. Wide and inviting entrance halls lead to the main reception areas, which are approached via double doors with a formal entertaining lounge to the front aspect and a very large kitchen/dining/family room encompassing the whole of the rear with bifold doors opening on to the gardens. This space has been cleverly designed to accommodate modern living with a kitchen that includes built in appliances by Siemens, namely induction hob with extractor hood over, electric oven, electric microwave oven, plate warming drawer, dishwasher, tall fridge, separate freezer and wine fridge. The utility room is fitted with NEFF built in washing machine and separate tumble dryer along with a single drainer sink unit and an abundance of additional storage and cupboarding space.