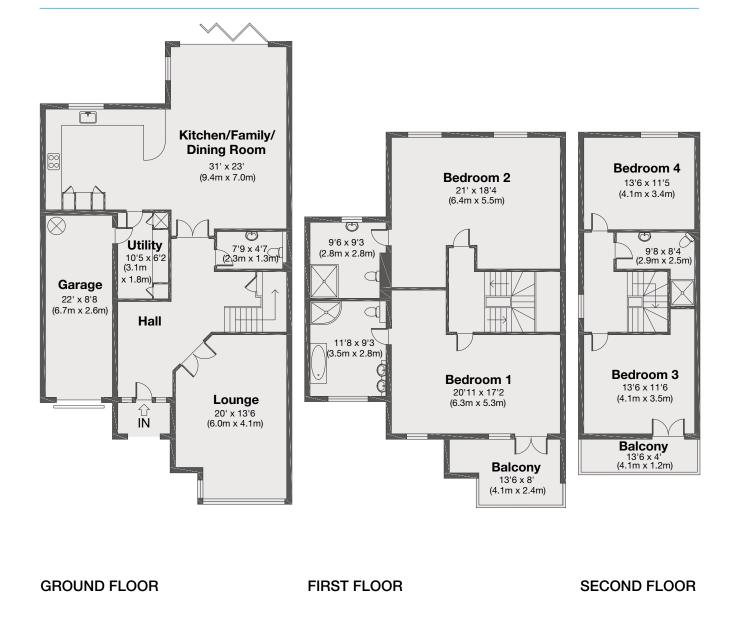

Total approx. gross internal floor area 2,486 sq ft / 231 sq m (includes garage)

Total approx. gross internal floor area 2,788 sq ft / 259 sq m (includes garage)

Total approx. gross internal floor area 2,756 sq ft / 256 sq m (includes garage)