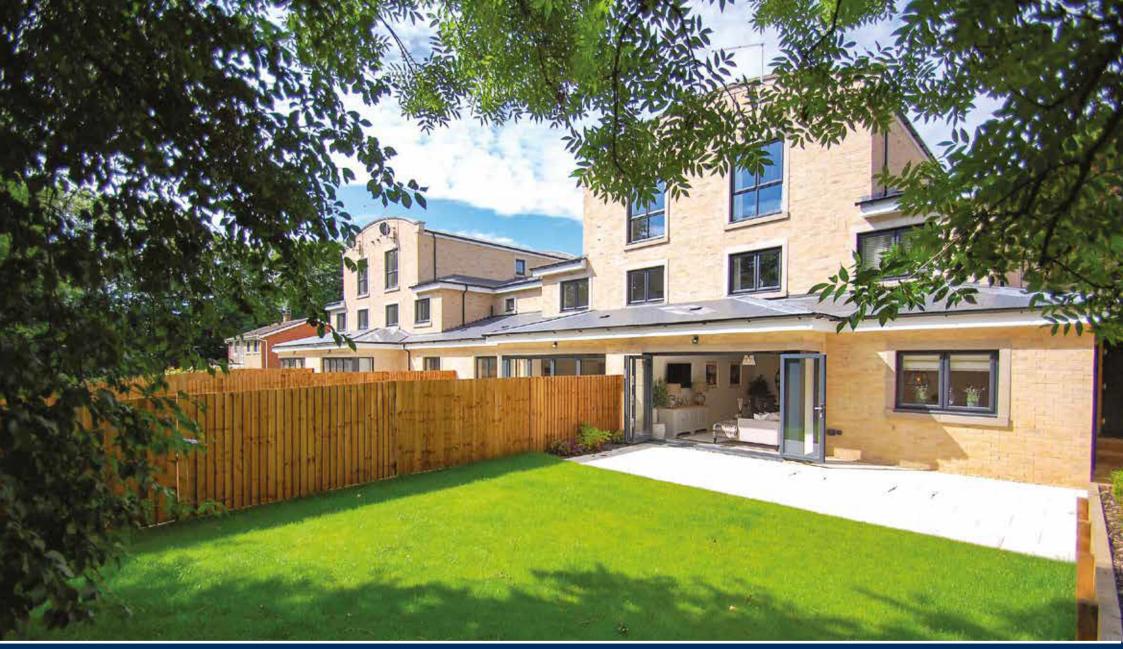

#### OUTSIDE

The gardens to each of the properties are an exceptional feature being unusually large, particularly the front gardens that sit the properties back well from the road, whilst providing considerable parking for numerous vehicles without any shared areas. The rear gardens offer a large paved patio area beyond which the back gardens enjoy a verdant outlook over trees and woodland. Outside power and tap.

The developer has again paid particular attention to the landscaping and each property comes with areas of lawn that have been complemented by the extensive use of maturing shrubs.