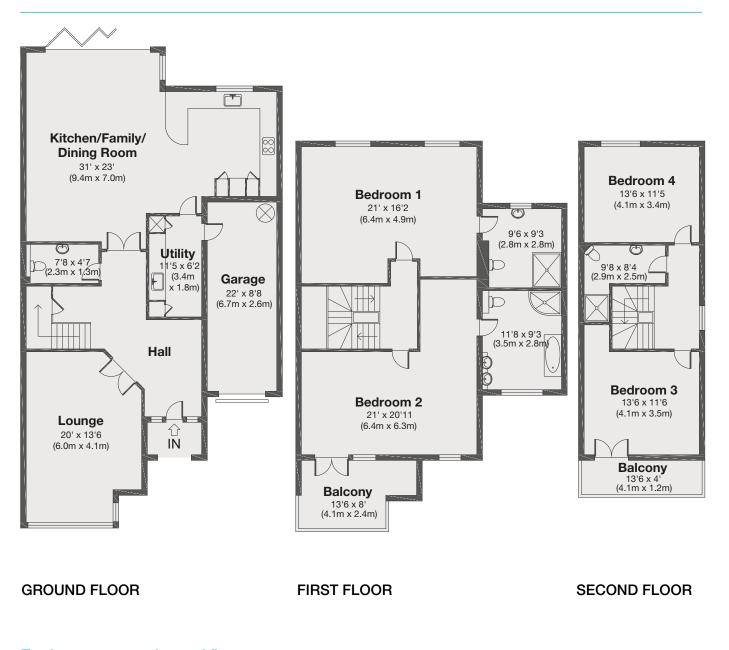

Total approx. gross internal floor area 2,486 sq ft / 231 sq m (includes garage)

Total approx. gross internal floor area 2,788 sq ft / 259 sq m (includes garage)

Total approx. gross internal floor area 2,756 sq ft / 256 sq m (includes garage)