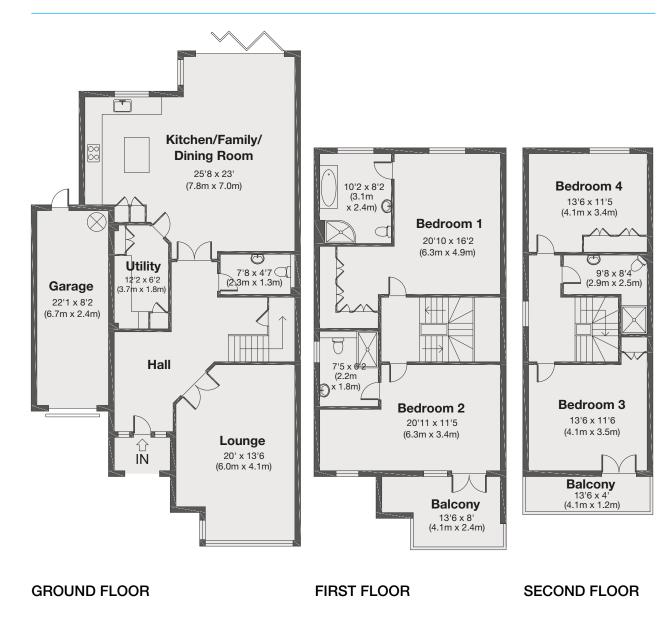

Total approx. gross internal floor area 2,486 sq ft / 231 sq m (includes garage)

Total approx. gross internal floor area 2,788 sq ft / 259 sq m (includes garage)

Total approx. gross internal floor area 2,756 sq ft / 256 sq m (includes garage)

Total approx. gross internal floor area 2,544 sq ft / 236 sq m (includes garage)

For further details or to arrange a viewing please contact:

32 Packhorse Road, Gerrards Cross, Bucks, SL9 7DE gerrardscross@frostweb.co.uk 01753 890 909 www.frostweb.co.uk