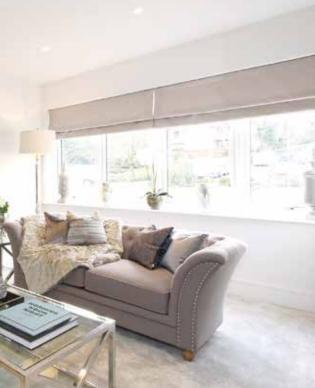

Very careful consideration was taken when designing these properties with considerable emphasis placed on space and luxury. Wide and inviting entrance halls lead to the main reception areas, which are approached via double doors with a formal entertaining lounge to the front aspect and a very large kitchen/dining/family room encompassing the whole of the rear with bifold doors opening on to the gardens. This space has been cleverly designed to accommodate modern living with a kitchen that includes built in appliances by Siemens, namely induction hob with extractor hood over, electric oven, electric microwave oven, plate warming drawer, dishwasher, tall fridge, separate freezer and wine fridge. The utility room is fitted with NEFF built in washing machine and separate tumble dryer along with a single drainer sink unit and an abundance of additional storage and cupboarding space.

Furthermore, the properties come with fitted floor finishes that include laminate to the majority of the ground floor with the exception of the living room which is carpeted. The remainder of the properties are carpeted with tiled bathrooms. Powder coated aluminium windows and external doors add to the sense of space and light.