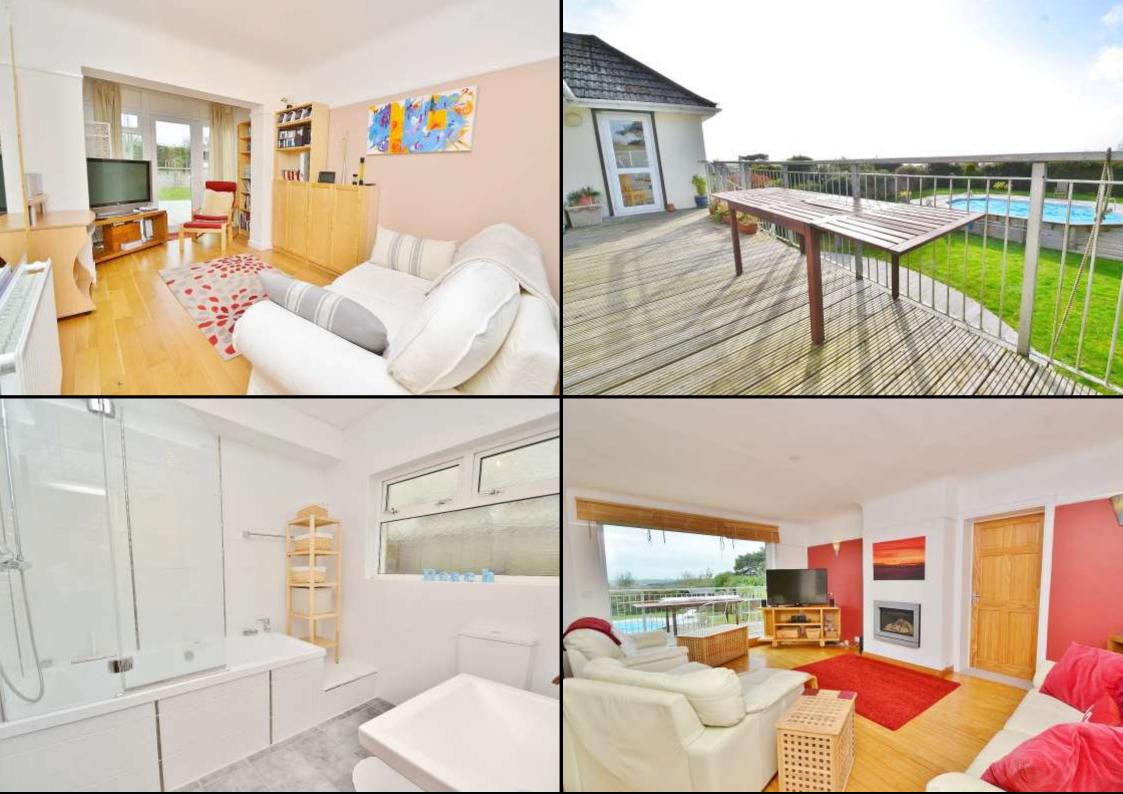

Particularly noteworthy is surely the exceptional views on offer. Overlooking Poole Harbour from the living room as well as the kitchen, study and the large sun terrace which is accessed via the living space. The house offers both spacious and versatile living accommodation throughout. This includes a sumptuous sitting room which benefits from a large window occupying the stunning Harbour Views, this also leads on to a large formal dining room as well as a strikingly spacious kitchen/breakfast room which leads onto the terrace and a spiral staircase leading down to the garden. An expansive Master Bedroom complete with space for wardrobes with a large en-suite completes the first floor accommodation. The ground floor comprises a further 4 bedrooms, 1 of which is used as an extra living room, 2 en-suites, a large family bathroom and boiler room.

Outside, the property continues to shine. With a heated swimming pool set into a decked area combined with a large decking and private garden this house offers everything. A tandem garage, utility room, study, large driveway offering off road parking for several cars completes the accommodation. The property must be simply viewed.