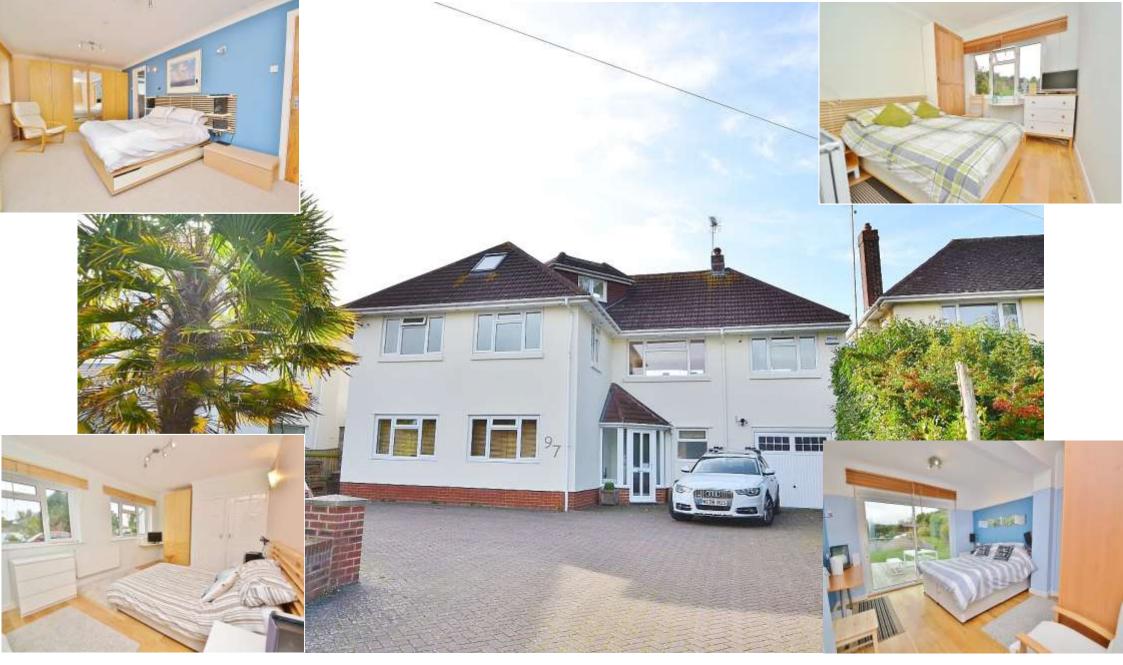

Particularly noteworthy is surely the exceptional views on offer. Overlooking Poole Harbour from the living room as well as the kitchen, study and the large sun terrace which is accessed via the living space. The house offers both spacious and versatile living accommodation throughout. This includes a sumptuous sitting room which benefits from a large window occupying the stunning Harbour Views, this also leads on to a large formal dining room as well as a strikingly spacious kitchen/breakfast room which leads onto the terrace and a spiral staircase leading down to the garden. An expansive Master Bedroom complete with space for wardrobes with a large en-suite completes the first floor accommodation. The ground floor comprises a further 4 bedrooms, 1 of which is used as an extra living room, 2 en-suites, a large family bathroom and boiler room.

Study - 5.4m (17'9) x 2.84m (9'4)

Master Bedroom - 5.99m (19'8) x 3.45m (11'4)

En-Suite - 2.5m (8'2) x 1.87m (6'2)

Bedroom 2 - 5.64m (18'6) Max x 3.44m (11'3)

En-Suite - 2.42m (7'11) x 1.82m (6')

Bedroom 3 - 5.64m (18'6) Max x 3.16m (10'4)

Bedroom 4 - 5.29m (17'4) Max x 2.72m (8'11)

En-Suite - 1.67m (5'6) x 1.39m (4'7)

Bathroom - 2.5m (8'2) x 2.33m (7'8)

Gym/Family Room - 8.3m (27'3) Max x 7.97m (26'2) Max

PLEASE NOTE Measurements quoted are approximate and for guidance only. Fixtures, fittings, services & appliances have not been tested and therefore no guarantee can be given that they are in working order. Images have been produced for information and it cannot be inferred that any item shown is included with the property. These particulars are believed to be correct but their accuracy is not guaranteed and they do not constitute an offer or form part of a contract. Solicitors are specifically requested to verify the sales particulars details in the pre-contract enquiries, in particular: price, local and other searches.