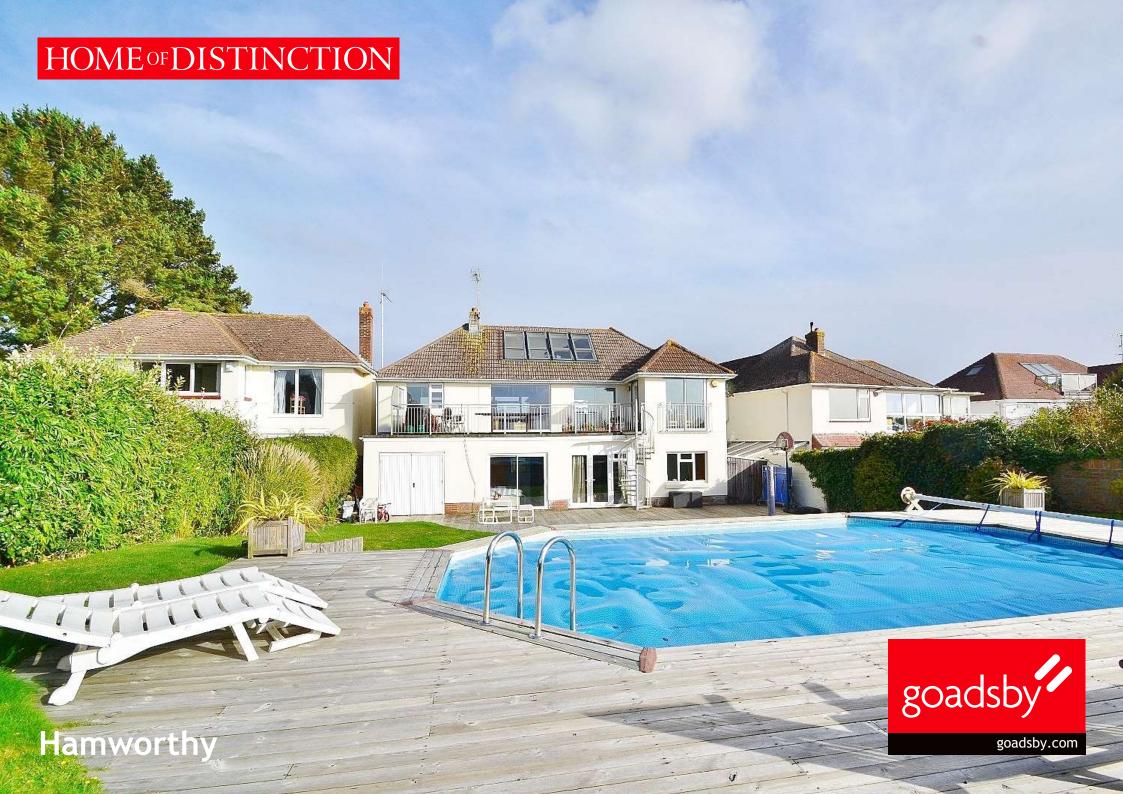

# Lake Drive, Poole **BH15 4LR**

A SIMPLY STUNNING LUXURY HOME BOASTING COMMANDING VIEWS OVER POOLE HARBOUR ALONG WITH 3/4 RECEPTION ROOMS, 4/5 BEDROOMS & 4 **BATHROOMS** 

• Stunning family residence • Spacious kitchen/breakfast room • Integral garage • Home office • Gym/Mezzanine • Spacious sun terrace • Large rear garden with heated swimming pool Ample driveway parking

### **Property Description**

Goadsby in Poole are proud to be offering to the market this spacious and grand detached house, set in substantial grounds in a prime Hamworthy Peninsula location benefitting from wonderful Harbour

Particularly noteworthy is surely the exceptional views on offer. Overlooking Poole Harbour from the living room as well as the kitchen, study and the large sun terrace which is accessed via the living space. The house offers both spacious and versatile living accommodation throughout. This includes a sumptuous sitting room which benefits from a large window occupying the stunning Harbour Views, this also leads on to a large formal dining room as well as a strikingly spacious kitchen/breakfast room which leads onto the terrace and a spiral staircase leading down to the garden. An expansive Master Bedroom complete with space for wardrobes with a large en-suite completes the first floor accommodation. The ground floor comprises a further 4 bedrooms, 1 of which is used as an extra living room, 2 en-suites, a large family bathroom and boiler room.

Outside, the property continues to shine. With a heated swimming pool set into a decked area combined with a large decking and private garden this house offers everything. A tandem garage, utility room, study, large driveway offering off road parking for several cars completes the accommodation. The property must be simply viewed.