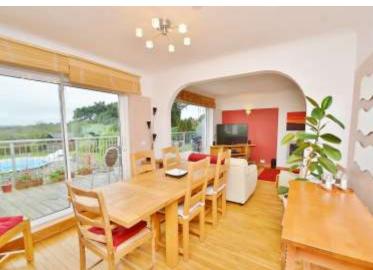

Particularly noteworthy is surely the exceptional views on offer. Overlooking Poole Harbour from the living room as well as the kitchen, study and the large sun terrace which is accessed via the living space. The house offers both spacious and versatile living accommodation throughout. This includes a sumptuous sitting room which benefits from a large window occupying the stunning Harbour Views, this also leads on to a large formal dining room as well as a strikingly spacious kitchen/breakfast room which leads onto the terrace and a spiral staircase leading down to the garden. An expansive Master Bedroom complete with space for wardrobes with a large en-suite completes the first floor accommodation. The ground floor comprises a further 4 bedrooms, 1 of which is used as an extra living room, 2 en-suites, a large family bathroom and boiler room.

#### **Property Measurements**

Living Room - 5.4m (17'9) x 3.61m (11'10) **Dining Room - 3.2m** (10'6) x 3.15m (10'4)

Family Room/Bedroom 5 - 6.02m (19'9) x 3.44m (11'3) Kitchen/Breakfast Room - 6.6m (21'8) x 2.69m (8'10)