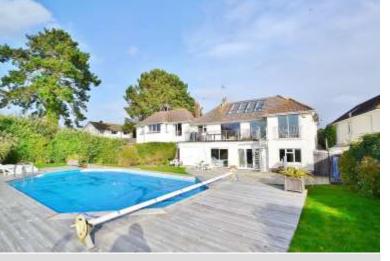

Particularly noteworthy is surely the exceptional views on offer. Overlooking Poole Harbour from the living room as well as the kitchen, study and the large sun terrace which is accessed via the living space. The house offers both spacious and versatile living accommodation throughout. This includes a sumptuous sitting room which benefits from a large window occupying the stunning Harbour Views, this also leads on to a large formal dining room as well as a strikingly spacious kitchen/breakfast room which leads onto the terrace and a spiral staircase leading down to the garden. An expansive Master Bedroom complete with space for wardrobes with a large en-suite completes the first floor accommodation. The ground floor comprises a further 4 bedrooms, 1 of which is used as an extra living room, 2 en-suites, a large family bathroom and boiler room.

Outside, the property continues to shine. With a heated swimming pool set into a decked area combined with a large decking and private garden this house offers everything. A tandem garage, utility room, study, large driveway offering off road parking for several cars completes the accommodation. The property must be simply viewed.