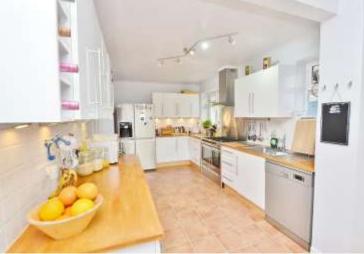

Particularly noteworthy is surely the exceptional views on offer. Overlooking Poole Harbour from the living room as well as the kitchen, study and the large sun terrace which is accessed via the living space. The house offers both spacious and versatile living accommodation throughout. This includes a sumptuous sitting room which benefits from a large window occupying the stunning Harbour Views, this also leads on to a large formal dining room as well as a strikingly spacious kitchen/breakfast room which leads onto the terrace and a spiral staircase leading down to the garden. An expansive Master Bedroom complete with space for wardrobes with a large en-suite completes the first floor accommodation. The ground floor comprises a further 4 bedrooms, 1 of which is used as an extra living room, 2 en-suites, a large family bathroom and boiler room.

#### **Property Measurements**

Living Room - 5.4m (17'9) x 3.61m (11'10) **Dining Room - 3.2m** (10'6) x 3.15m (10'4)

Family Room/Bedroom 5 - 6.02m (19'9) x 3.44m (11'3) Kitchen/Breakfast Room - 6.6m (21'8) x 2.69m (8'10)