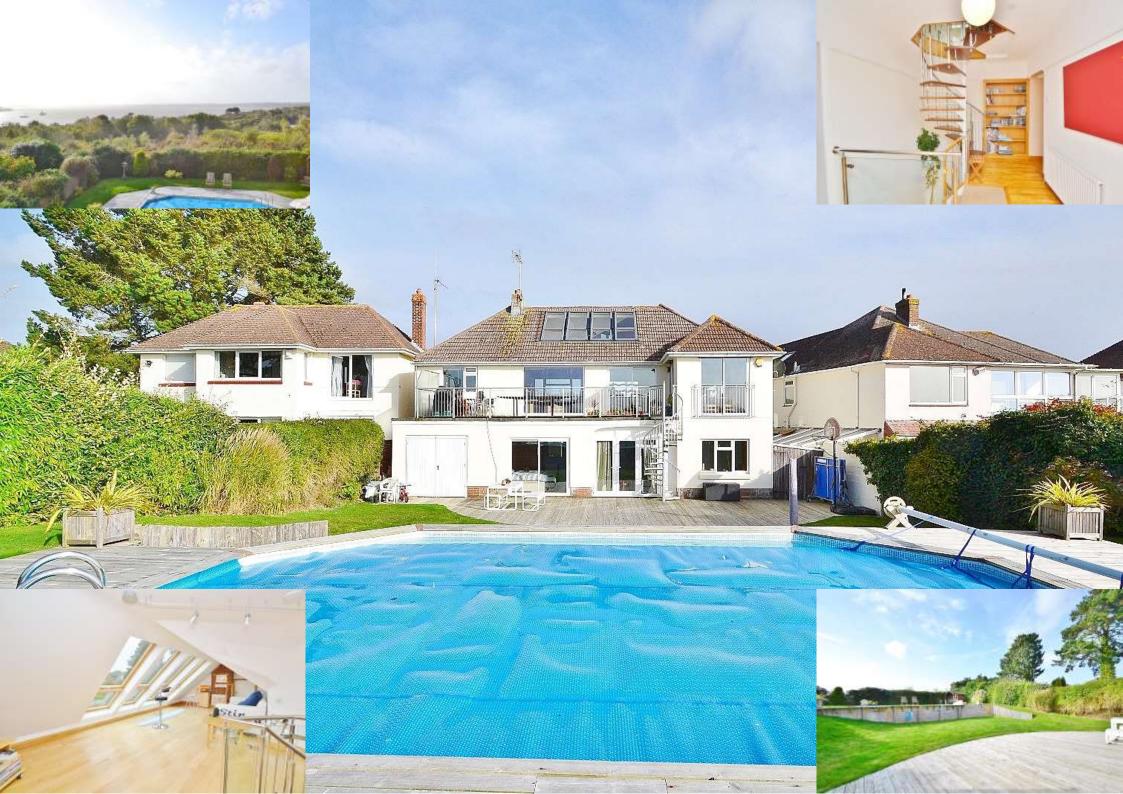

Particularly noteworthy is surely the exceptional views on offer. Overlooking Poole Harbour from the living room as well as the kitchen, study and the large sun terrace which is accessed via the living space. The house offers both spacious and versatile living accommodation throughout. This includes a sumptuous sitting room which benefits from a large window occupying the stunning Harbour Views, this also leads on to a large formal dining room as well as a strikingly spacious kitchen/breakfast room which leads onto the terrace and a spiral staircase leading down to the garden. An expansive Master Bedroom complete with space for wardrobes with a large en-suite completes the first floor accommodation. The ground floor comprises a further 4 bedrooms, 1 of which is used as an extra living room, 2 en-suites, a large family bathroom and boiler room.

Outside, the property continues to shine. With a heated swimming pool set into a decked area combined with a large decking and private garden this house offers everything. A tandem garage, utility room, study, large driveway offering off road parking for several cars completes the accommodation. The property must be simply viewed.