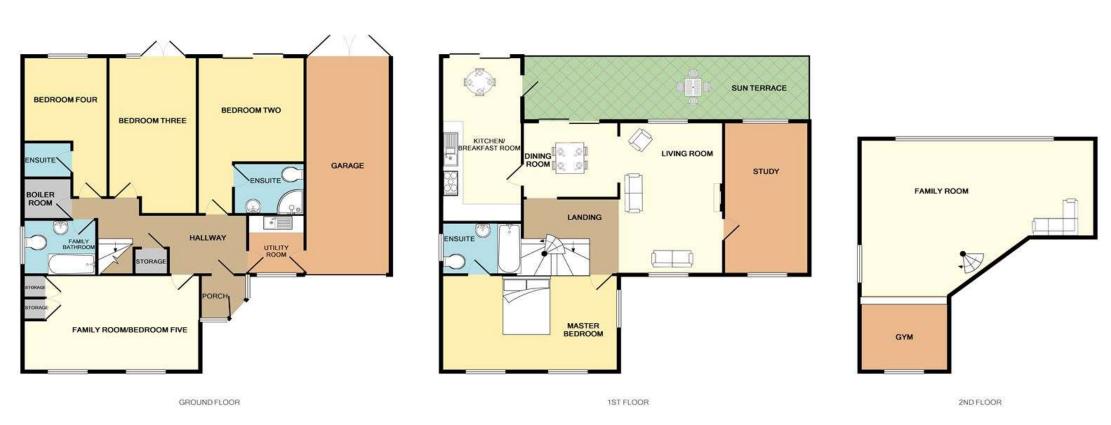

Particularly noteworthy is surely the exceptional views on offer. Overlooking Poole Harbour from the living room as well as the kitchen, study and the large sun terrace which is accessed via the living space. The house offers both spacious and versatile living accommodation throughout. This includes a sumptuous sitting room which benefits from a large window occupying the stunning Harbour Views, this also leads on to a large formal dining room as well as a strikingly spacious kitchen/breakfast room which leads onto the terrace and a spiral staircase leading down to the garden. An expansive Master Bedroom complete with space for wardrobes with a large en-suite completes the first floor accommodation. The ground floor comprises a further 4 bedrooms, 1 of which is used as an extra living room, 2 en-suites, a large family bathroom and boiler room.

Outside, the property continues to shine. With a heated swimming pool set into a decked area combined with a large decking and private garden this house offers everything. A tandem garage, utility room, study, large driveway offering off road parking for several cars completes the accommodation. The property must be simply viewed.

#### **Property Measurements**

Living Room - 5.4m (17'9) x 3.61m (11'10) **Dining Room - 3.2m** (10'6) x 3.15m (10'4)

Family Room/Bedroom 5 - 6.02m (19'9) x 3.44m (11'3) Kitchen/Breakfast Room - 6.6m (21'8) x 2.69m (8'10)

Study - 5.4m (17'9) x 2.84m (9'4)

Master Bedroom - 5.99m (19'8) x 3.45m (11'4)

En-Suite - 2.5m (8'2) x 1.87m (6'2)

Bedroom 2 - 5.64m (18'6) Max x 3.44m (11'3)

En-Suite - 2.42m (7'11) x 1.82m (6')

Bedroom 3 - 5.64m (18'6) Max x 3.16m (10'4)

Bedroom 4 - 5.29m (17'4) Max x 2.72m (8'11)

En-Suite - 1.67m (5'6) x 1.39m (4'7)

Bathroom - 2.5m (8'2) x 2.33m (7'8)

Gym/Family Room - 8.3m (27'3) Max x 7.97m (26'2) Max

PLEASE NOTE Measurements quoted are approximate and for guidance only. Fixtures, fittings, services & appliances have not been tested and therefore no guarantee can be given that they are in working order. Images have been produced for information and it cannot be inferred that any item shown is included with the property. These particulars are believed to be correct but their accuracy is not guaranteed and they do not constitute an offer or form part of a contract. Solicitors are specifically requested to verify the sales particulars details in the pre-contract enquiries, in particular: price, local and other searches.