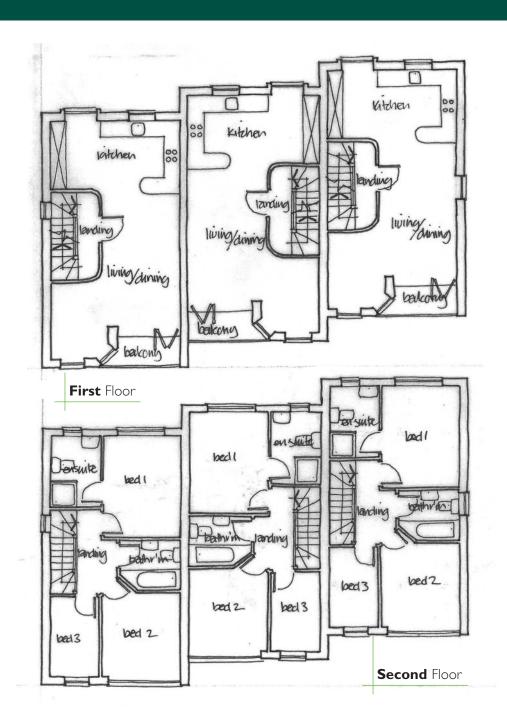

garden         | 2 allocated spaces + garage              | 151.3  | 1619    |
| 8    | 3 bedrooms, 2 bathrooms (1 en-suite), balcony, garden         | 2 allocated spaces + garage              | 151.3  | 1619    |
| 9    | 3 bedrooms, 2 bathrooms (1 en-suite), balcony, garden         | 2 allocated spaces + garage              | 151.3  | 1619    |
| 10   | 3 bedrooms, 2 bathrooms (1 en-suite), balcony, garden         | 2 allocated spaces + garage              | 151.3  | 1619    |
|      |                                                               | Total:                                   | 1581   | 16926   |



# Freeman's Yard Plots I, 2 & 3





# Freeman's Yard Plots 4 & 5





## Freeman's Yard Plots 6 & 7



## Floor Plans



# Freeman's Yard Plots 8, 9 & 10



#### Floor Plans









#### **Viewing**

#### STRICTLY BY PRIOR APPOINTMENT WITH CHRISTOPHER HODGSON ESTATE AGENTS

Folio No. 5787/WR

Christopher Hodgson Estate Agents for itself and as agent for the vendor or lessor (as appropriate) gives notice that: I These particulars are only a general outline for the guidance of intending purchasers or lessees and do not constitute in whole or in part an offer or a Contract. 2 Reasonable endeavours have been made to ensure that the information given in these particulars is materially correct but any intending purchaser or lessee should satisfy themselves by inspection, searches, enquiries and survey as to the correctness of each statement. 3 All statements in these particulars are made without responsibility on the part of Christopher Hodgson Estate Agents or the ve