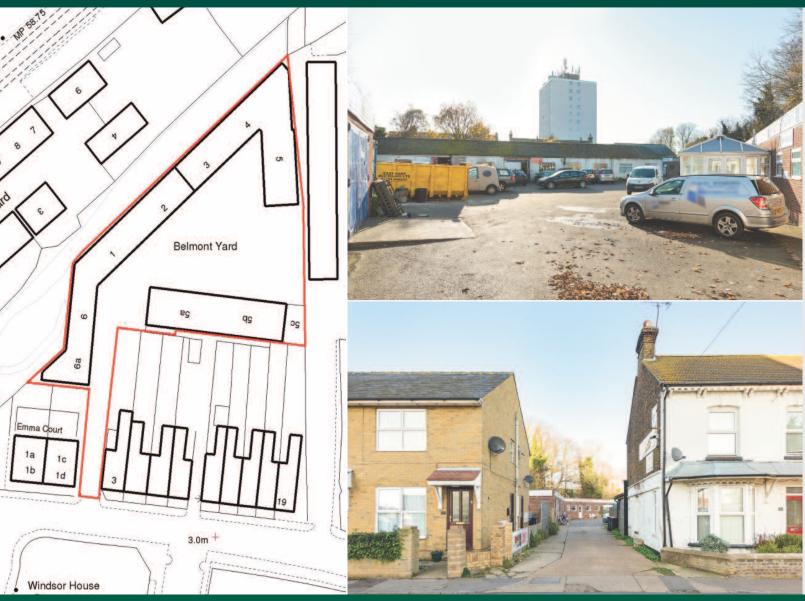

#### Development Site at Freeman's Yard, Belmont Road, Whitstable, Kent CT5 1QJ

A rare and exciting opportunity to acquire a residential development site in central Whitstable, within close proximity to the town centre, station and seafront.

#### Location

Belmont Road is a highly desirable residential location within close proximity to central Whitstable being accessible to shops, bus routes and station. Whitstable is a fashionable town by the sea offering a good range of amenities including well regarded restaurants, watersports facilities and working harbour.