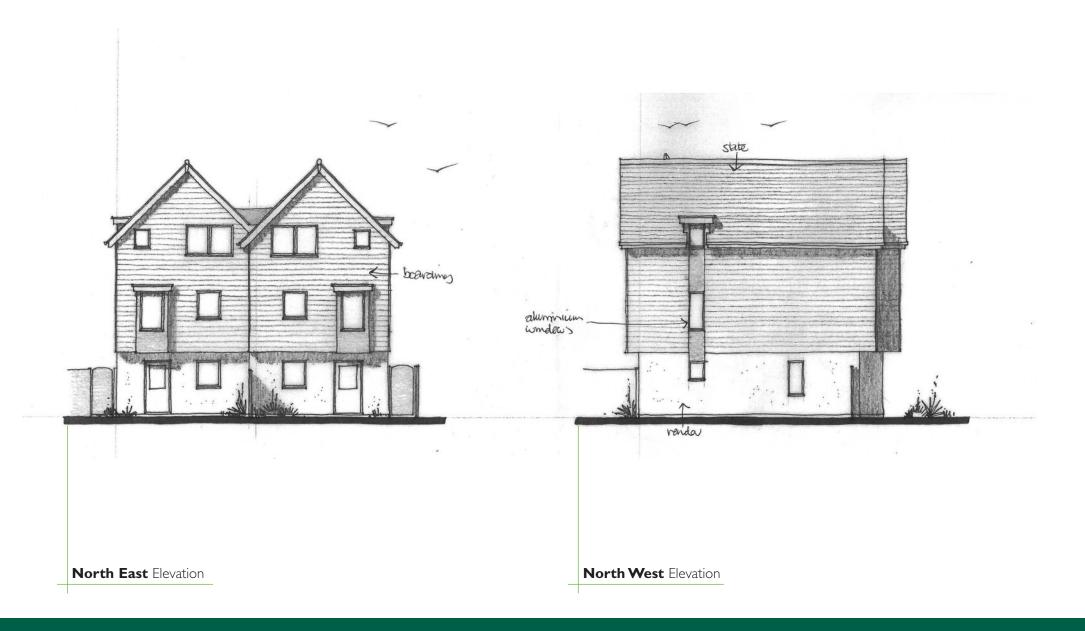

# Freeman's Yard Plots 4 & 5

The scheme has been sympathetically designed to incorporate the traditional vernacular of the surrounding buildings, whilst giving the proposed new dwellings a modern aesthetic with use of contemporary external materials, including coloured render and boarding, rain-screen cladding, aluminium windows and tiled roofs.