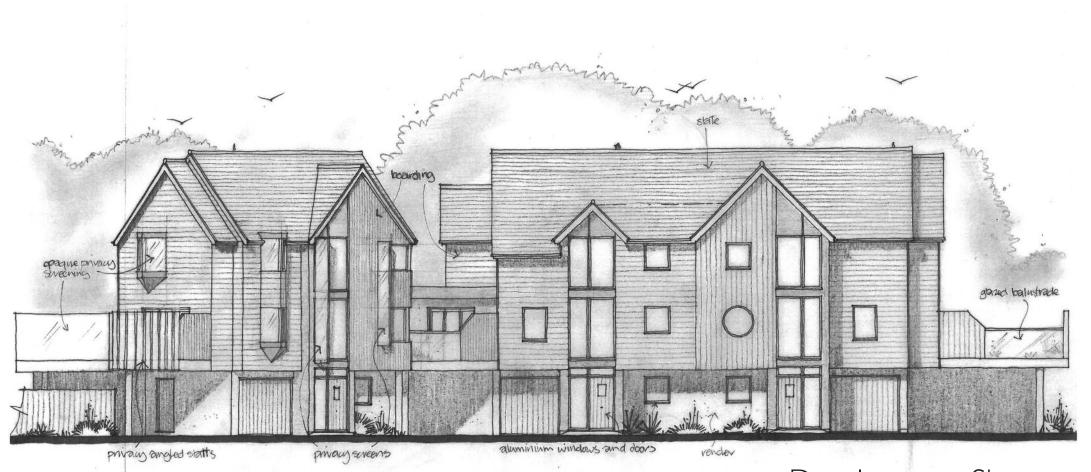

The site is being sold with the benefit of approved planning permission (subject to conditions) for the demolition of the existing commercial buildings and erection of ten townhouses, each with three bedrooms, two bathrooms (one en-suite), two allocated parking spaces, garaging and gardens.

The scheme has been sympathetically designed to incorporate the traditional vernacular of the surrounding buildings, whilst giving the proposed new dwellings a modern aesthetic with use of contemporary external materials, including coloured render and boarding, rain-screen cladding, aluminium windows and tiled roofs.