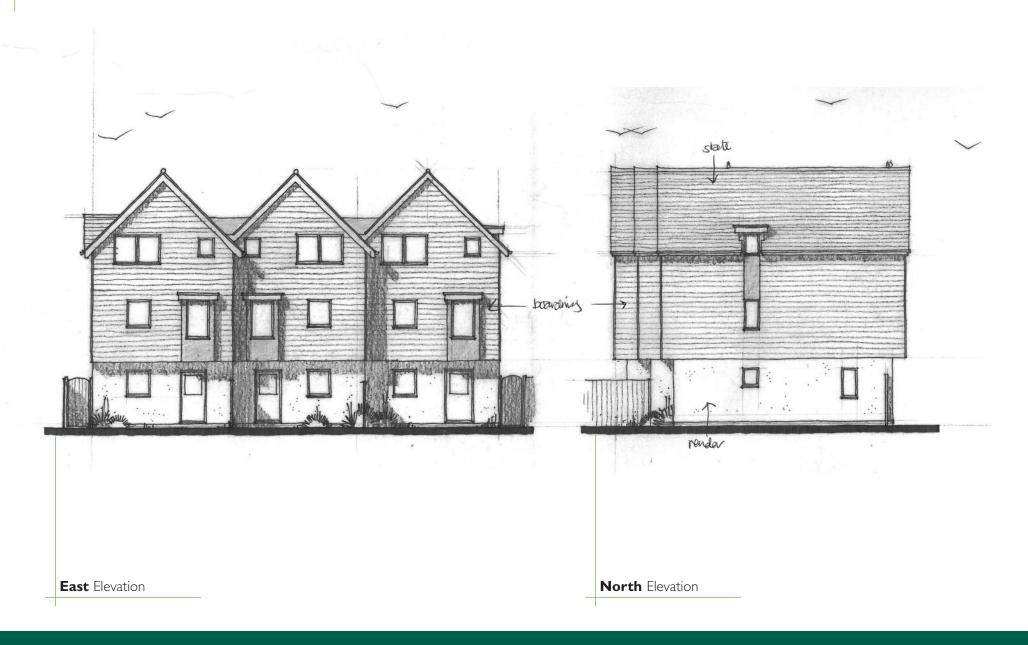

The scheme has been sympathetically designed to incorporate the traditional vernacular of the surrounding buildings, whilst giving the proposed new dwellings a modern aesthetic with use of contemporary external materials, including coloured render and boarding, rain-screen cladding, aluminium windows and tiled roofs.

# Freeman's Yard Plots I, 2 & 3

# Freeman's Yard Plots 4 & 5

## Freeman's Yard Plots 6 & 7