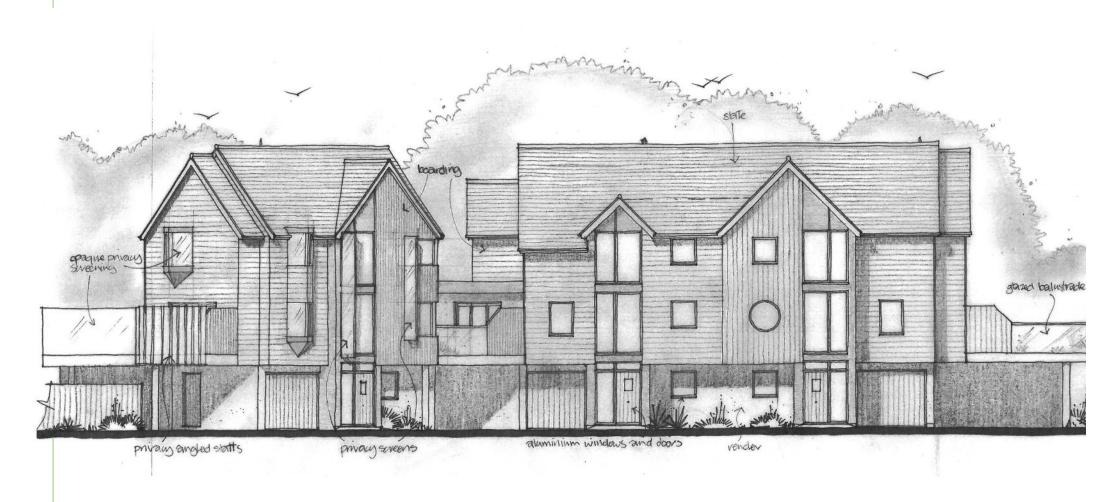

The site is being sold with the benefit of approved planning permission (subject to conditions) for the demolition of the existing commercial buildings and erection of ten townhouses, each with three bedrooms, two bathrooms (one en-suite), two allocated parking spaces, garaging and gardens.

The scheme has been sympathetically designed to incorporate the traditional vernacular of the surrounding buildings, whilst giving the proposed new dwellings a modern aesthetic with use of contemporary external materials, including coloured render and boarding, rain-screen cladding, aluminium windows and tiled roofs.