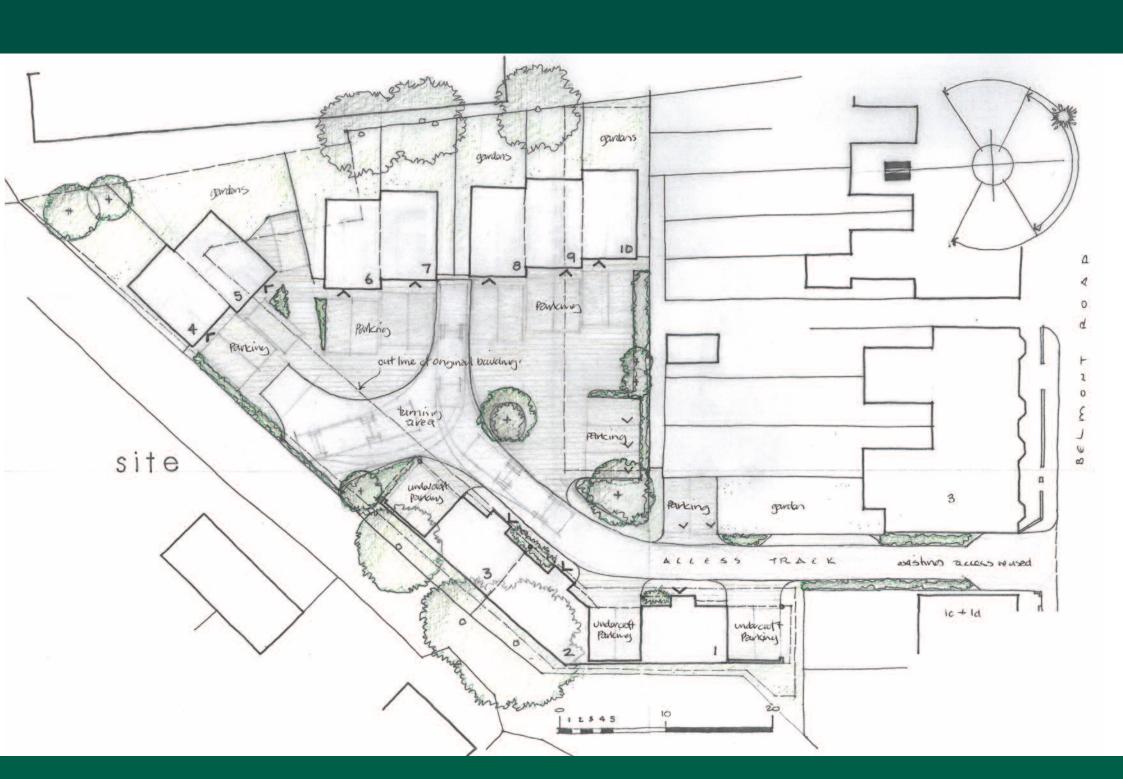

The site is being sold with the benefit of approved planning permission (subject to conditions) for the demolition of the existing commercial buildings and erection of ten townhouses, each with three bedrooms, two bathrooms (one en-suite), two allocated parking spaces, garaging and gardens.

#### **Proposed Dwellings**

Gross Internal Floor Area

| Plot | Accommodation                                                 | Parking                                  | (sq m) | (sq ft) |
|------|---------------------------------------------------------------|------------------------------------------|--------|---------|
| I    | 3 bedrooms, 2 bathrooms (1 en-suite), first floor garden deck | 2 allocated spaces (undercroft) + garage | 167.3  | 1790    |
| 2    | 3 bedrooms, 2 bathrooms (1 en-suite), first floor garden deck | 2 allocated spaces (undercroft) + garage | 192.9  | 2064    |
| 3    | 3 bedrooms, 2 bathrooms (1 en-suite), first floor garden deck | 2 allocated spaces (undercroft) + garage | 162.5  | 1739    |
| 4    | 3 bedrooms, 2 bathrooms (1 en-suite), balcony, garden         | 2 allocated spaces + garage              | 151.3  | 1619    |
| 5    | 3 bedrooms, 2 bathrooms (1 en-suite), balcony, garden         | 2 allocated spaces + garage              | 151.3  | 1619    |
| 6    | 3 bedrooms, 2 bathrooms (1 en-suite), balcony, garden         | 2 allocated spaces + garage              | 151.3  | 1619    |
| 7    | 3 bedrooms, 2 bathrooms (1 en-suite), balcony, garden         | 2 allocated spaces + garage              | 151.3  | 1619    |
| 8    | 3 bedrooms, 2 bathrooms (1 en-suite), balcony, garden         | 2 allocated spaces + garage              | 151.3  | 1619    |
| 9    | 3 bedrooms, 2 bathrooms (1 en-suite), balcony, garden         | 2 allocated spaces + garage              | 151.3  | 1619    |
| 10   | 3 bedrooms, 2 bathrooms (1 en-suite), balcony, garden         | 2 allocated spaces + garage              | 151.3  | 1619    |
|      |                                                               | Total:                                   | 1581   | 16926   |