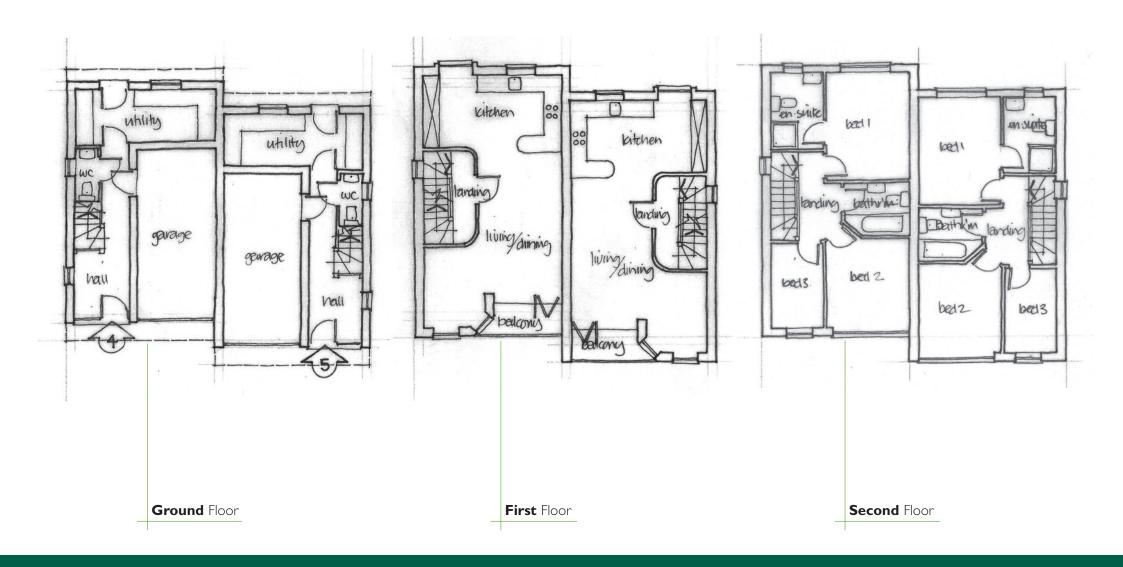

ed spaces + garage              | 151.3  | 1619    |
| 7    | 3 bedrooms, 2 bathrooms (1 en-suite), balcony, garden         | 2 allocated spaces + garage              | 151.3  | 1619    |
| 8    | 3 bedrooms, 2 bathrooms (1 en-suite), balcony, garden         | 2 allocated spaces + garage              | 151.3  | 1619    |
| 9    | 3 bedrooms, 2 bathrooms (1 en-suite), balcony, garden         | 2 allocated spaces + garage              | 151.3  | 1619    |
| 10   | 3 bedrooms, 2 bathrooms (1 en-suite), balcony, garden         | 2 allocated spaces + garage              | 151.3  | 1619    |
|      |                                                               | Total:                                   | 1581   | 16926   |



# Freeman's Yard Plots I, 2 & 3





# Freeman's Yard Plots 4 & 5





## Freeman's Yard Plots 6 & 7



## Floor Plans



# Freeman's Yard Plots 8, 9 & 10



#### Floor Plans









#### **Viewing**

#### STRICTLY BY PRIOR APPOINTMENT WITH CHRISTOPHER HODGSON ESTATE AGENTS

Folio No. 5787/WR

Christopher Hodgson Estate Agents for itself and as agent for the vendor or lessor (as appropriate) gives notice that: I These particulars are only a general outline for the guidance of intending purchasers or lessees and do not constitute in whole or in part an offer or a Contract. 2 Reasonable endeavours have been made to ensure that the information given in these particulars is materially correct but any intending purchaser or lessee should satisfy themselves by inspection, searches, enquiries and survey as to the correctness of each statement. 3 All statements in