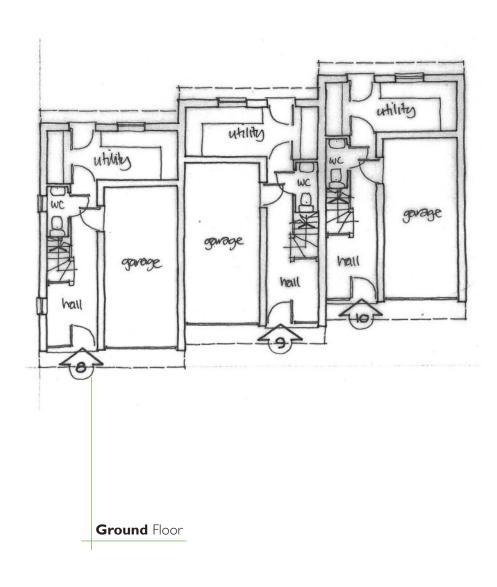

, garden         | 2 allocated spaces + garage              | 151.3  | 1619    |
| 8    | 3 bedrooms, 2 bathrooms (1 en-suite), balcony, garden         | 2 allocated spaces + garage              | 151.3  | 1619    |
| 9    | 3 bedrooms, 2 bathrooms (1 en-suite), balcony, garden         | 2 allocated spaces + garage              | 151.3  | 1619    |
| 10   | 3 bedrooms, 2 bathrooms (1 en-suite), balcony, garden         | 2 allocated spaces + garage              | 151.3  | 1619    |
|      |                                                               | Total:                                   | 1581   | 16926   |



# Freeman's Yard Plots I, 2 & 3





# Freeman's Yard Plots 4 & 5





## Freeman's Yard Plots 6 & 7



## Floor Plans



# Freeman's Yard Plots 8, 9 & 10



#### Floor Plans









#### **Viewing**

#### STRICTLY BY PRIOR APPOINTMENT WITH CHRISTOPHER HODGSON ESTATE AGENTS

Folio No. 5787/WR

Christopher Hodgson Estate Agents for itself and as agent for the vendor or lessor (as appropriate) gives notice that: I These particulars are only a general outline for the guidance of intending purchasers or lessees and do not constitute in whole or in part an offer or a Contract. 2 Reasonable endeavours have been made to ensure that the information given in these particulars is materially correct but any intending purchaser or lessee should satisfy themselves by inspection, searches, enquiries and survey as to the correctness of each statement. 3 All statements in these particulars are made without responsibility on the part of Christopher Hodgson Estate Agents or the