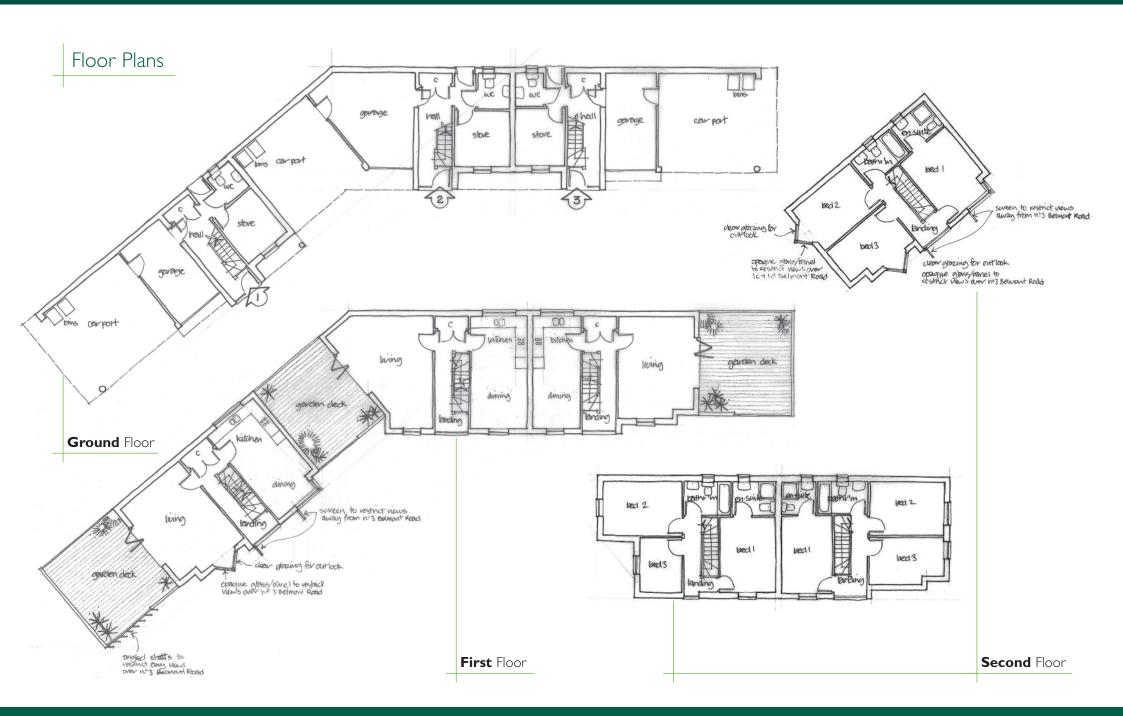

#### **Proposed Dwellings**

Gross Internal Floor Area

| Plot | Accommodation                                                 | Parking                                  | (sq m) | (sq ft) |
|------|---------------------------------------------------------------|------------------------------------------|--------|---------|
| I    | 3 bedrooms, 2 bathrooms (1 en-suite), first floor garden deck | 2 allocated spaces (undercroft) + garage | 167.3  | 1790    |
| 2    | 3 bedrooms, 2 bathrooms (1 en-suite), first floor garden deck | 2 allocated spaces (undercroft) + garage | 192.9  | 2064    |
| 3    | 3 bedrooms, 2 bathrooms (1 en-suite), first floor garden deck | 2 allocated spaces (undercroft) + garage | 162.5  | 1739    |
| 4    | 3 bedrooms, 2 bathrooms (1 en-suite), balcony, garden         | 2 allocated spaces + garage              | 151.3  | 1619    |
| 5    | 3 bedrooms, 2 bathrooms (1 en-suite), balcony, garden         | 2 allocated spaces + garage              | 151.3  | 1619    |
| 6    | 3 bedrooms, 2 bathrooms (1 en-suite), balcony, garden         | 2 allocated spaces + garage              | 151.3  | 1619    |
| 7    | 3 bedrooms, 2 bathrooms (1 en-suite), balcony, garden         | 2 allocated spaces + garage              | 151.3  | 1619    |
| 8    | 3 bedrooms, 2 bathrooms (1 en-suite), balcony, garden         | 2 allocated spaces + garage              | 151.3  | 1619    |
| 9    | 3 bedrooms, 2 bathrooms (1 en-suite), balcony, garden         | 2 allocated spaces + garage              | 151.3  | 1619    |
| 10   | 3 bedrooms, 2 bathrooms (1 en-suite), balcony, garden         | 2 allocated spaces + garage              | 151.3  | 1619    |
|      |                                                               | Total:                                   | 1581   | 16926   |

## Floor Plans

#### Floor Plans