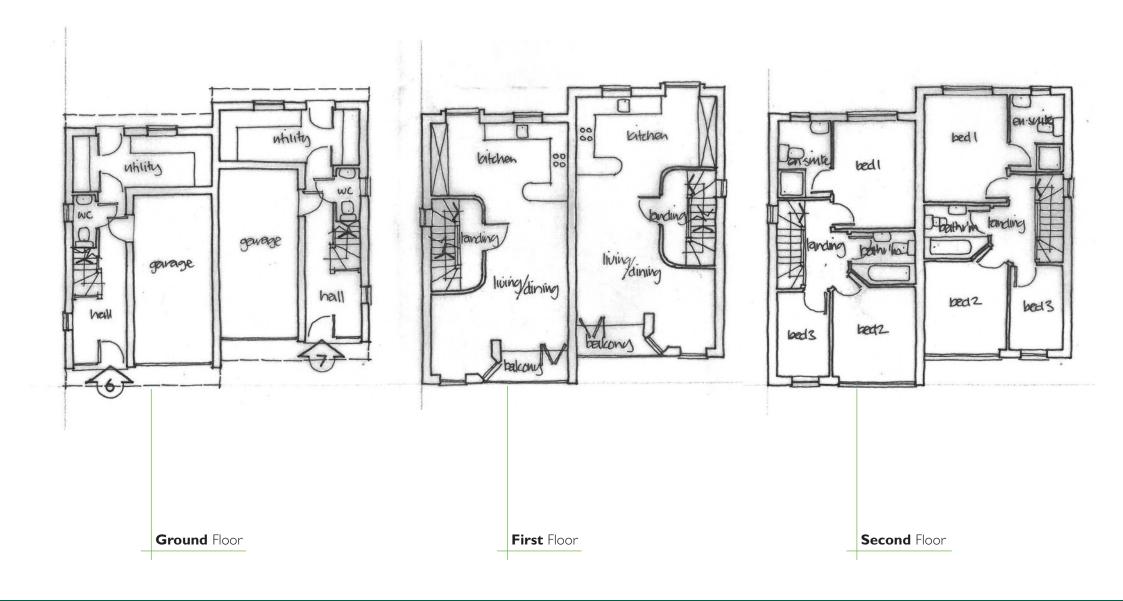

|
| 7    | 3 bedrooms, 2 bathrooms (1 en-suite), balcony, garden         | 2 allocated spaces + garage              | 151.3  | 1619    |
| 8    | 3 bedrooms, 2 bathrooms (1 en-suite), balcony, garden         | 2 allocated spaces + garage              | 151.3  | 1619    |
| 9    | 3 bedrooms, 2 bathrooms (1 en-suite), balcony, garden         | 2 allocated spaces + garage              | 151.3  | 1619    |
| 10   | 3 bedrooms, 2 bathrooms (1 en-suite), balcony, garden         | 2 allocated spaces + garage              | 151.3  | 1619    |
|      |                                                               | Total:                                   | 1581   | 16926   |



# Freeman's Yard Plots I, 2 & 3





# Freeman's Yard Plots 4 & 5





## Freeman's Yard Plots 6 & 7



## Floor Plans



# Freeman's Yard Plots 8, 9 & 10



#### Floor Plans









#### **Viewing**

#### STRICTLY BY PRIOR APPOINTMENT WITH CHRISTOPHER HODGSON ESTATE AGENTS

Folio No. 5787/WR

Christopher Hodgson Estate Agents for itself and as agent for the vendor or lessor (as appropriate) gives notice that: I These particulars are only a general outline for the guidance of intending purchasers or lessees and do not constitute in whole or in part an offer or a Contract. 2 Reasonable endeavours have been made to ensure that the information given in these particulars is materially correct but any intending purchaser or lessee should satisfy themselves by inspection, searches, enquiries and survey as to the correctness of each statement. 3 All statements in these particulars are made without responsibility