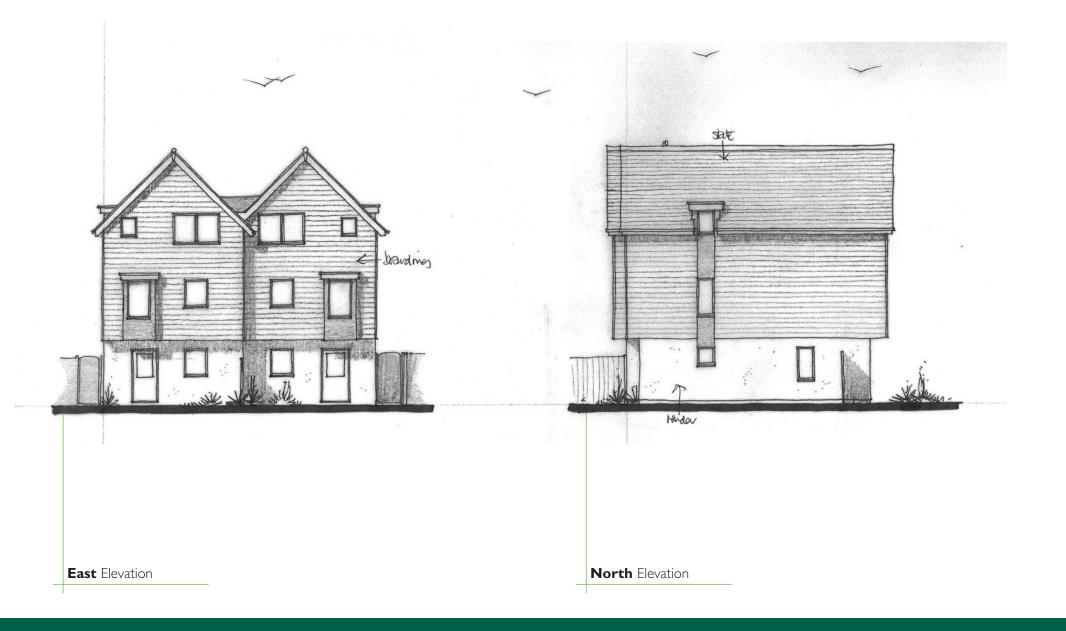

## Freeman's Yard Plots 6 & 7

The scheme has been sympathetically designed to incorporate the traditional vernacular of the surrounding buildings, whilst giving the proposed new dwellings a modern aesthetic with use of contemporary external materials, including coloured render and boarding, rain-screen cladding, aluminium windows and tiled roofs.