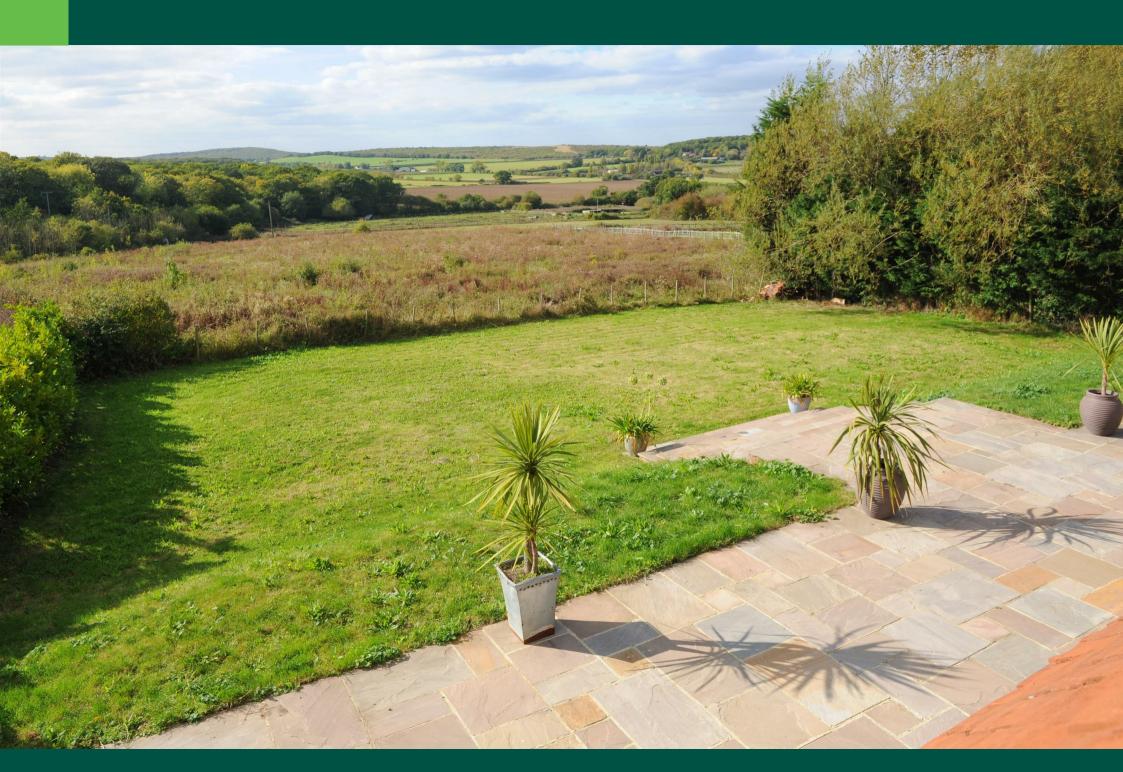

The Kentish Barn has been sympathetically converted to create an exceptional family home which now offers versatile accommodation totalling in excess of 3567 sq ft (331 sq m), including five bedrooms, three bathrooms and an impressive reception hall with a vaulted ceiling which displays many original timbers. This substantial family home enjoys fine views across Blean Woods National Nature Reserve and adjoining countryside.

A natural stone terrace spans the width of the property and overlooks the West facing gardens. A shingled driveway provides off road parking for a number of vehicles. No onward chain.