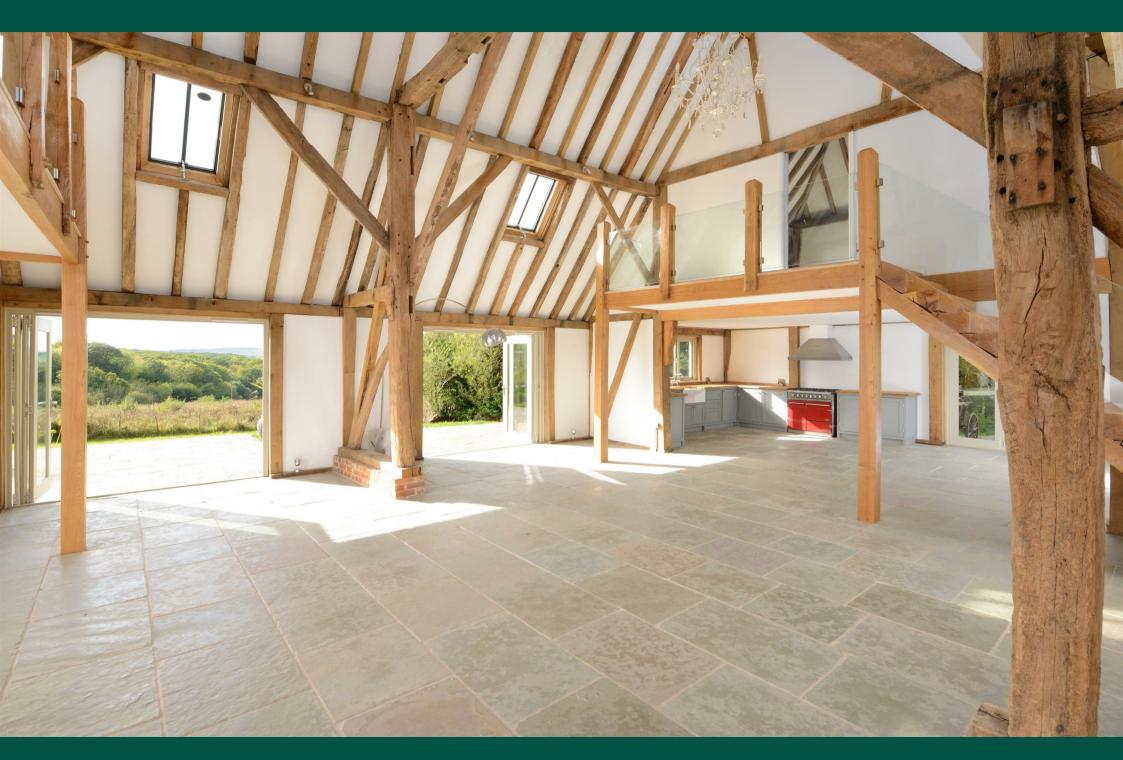

The Kentish Barn has been sympathetically converted to create an exceptional family home which now offers versatile accommodation totalling in excess of 3567 sq ft (331 sq m), including five bedrooms, three bathrooms and an impressive reception hall with a vaulted ceiling which displays many original timbers. This substantial family home enjoys fine views across Blean Woods National Nature Reserve and adjoining countryside.

The ground floor is centered around a large open plan reception hall leading to a beautifully fitted kitchen / breakfast room, utility room with store, a double bedroom with en-suite cloakroom, and a separate cloakroom. The flagstone flooring throughout the ground floor benefits from underfloor heating.

Two oak staircases with glass balustrades and galleried landings rise to the first floor from each end of the reception hall, leading to three bedrooms and two bathrooms, and the master bedroom suite with en-suite bathroom.