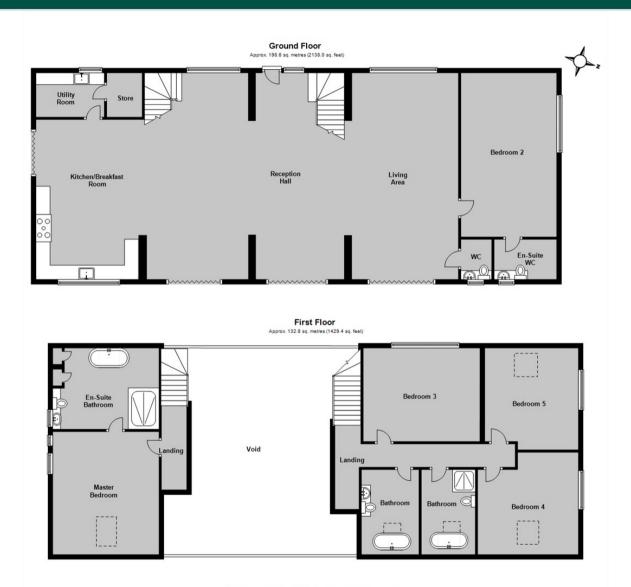

The ground floor is centered around a large open plan reception hall leading to a beautifully fitted kitchen / breakfast room, utility room with store, a double bedroom with en-suite cloakroom, and a separate cloakroom. The flagstone flooring throughout the ground floor benefits from underfloor heating.

Two oak staircases with glass balustrades and galleried landings rise to the first floor from each end of the reception hall, leading to three bedrooms and two bathrooms, and the master bedroom suite with en-suite bathroom.

#### **GROUND FLOOR**

• Reception Hall

• Living Area 59'7" × 29'1" (18.16m × 8.86m) at maximum points and incorporating:-

- Kitchen/Breakfast Room
- Utility Room 9'8 × 6'3 (2.95m × 1.91m)

• Store 6'3" × 5'0" (1.90m × 1.52m)

• Cloakroom 5'8 × 4'4 (1.73m × 1.32m ) • Bedroom 2 23'2" × 13'7" (7.05m × 4.13m)

• En-Suite Cloakroom 8'10 × 5'8 (2.69m × 1.73m)

FIRST FLOOR

• Master Bedroom 17'4" × 15'0" (5.28m × 4.57m)

• **En-Suite Bathroom** 15'0 × 11'5 (4.57m × 3.48m)

• Bedroom 3 16'6" × 13'2" (5.03m × 4.01m )

• Bedroom 4 |4'5" x |4'2" (4.39m x 4.33m) at maximum points. • Bedroom 5 |4'4" × |3'3" (4.38m × 4.03m) at maximum points.

• Bathroom 12'0 x 7'7 (3.66m x 2.31m)

• Bathroom |2'0 x 8'| (3.66m x 2.46m)

· 四 考 回

HI I

STRICTLY BY PRIOR APPOINTMENT WITH CHRISTOPHER HODGSON ESTATE AGENTS 95/97 Tankerton Road . Whitstable Kent CT5 2AJ

t: 01227 266441 f: 01227 266443 e: sales@christopherhodgson.co.uk

Folio No. 5795/WR

Total area: approx. 331.4 sq. metres (3567.4 sq. feet)