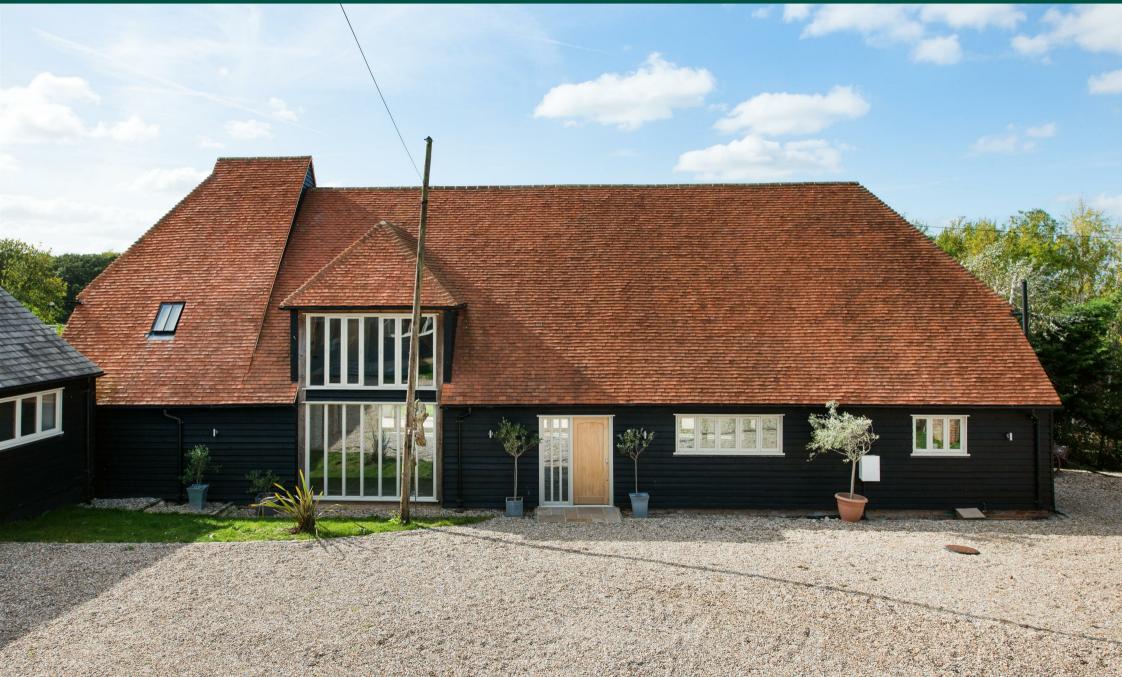

### The Kentish Barn, Honey Hill Farm, 11 Honey Hill, Blean, Canterbury, Kent, CT2 9JP

A magnificent 17th Century barn conversion with grounds in the region of one acre, forming part of an exclusive farmstead development located 3.4 miles from Canterbury and 3.8 miles from Whitstable.

The Kentish Barn has been sympathetically converted to create an exceptional family home which now offers versatile accommodation totalling in excess of 3567 sq ft (331 sq m), including five bedrooms, three bathrooms and an impressive reception hall with a vaulted ceiling which displays many original timbers. This substantial family home enjoys fine views across Blean Woods National Nature Reserve and adjoining countryside.

A natural stone terrace spans the width of the property and overlooks the West facing gardens. A shingled driveway provides off road parking for a number of vehicles. No onward chain.