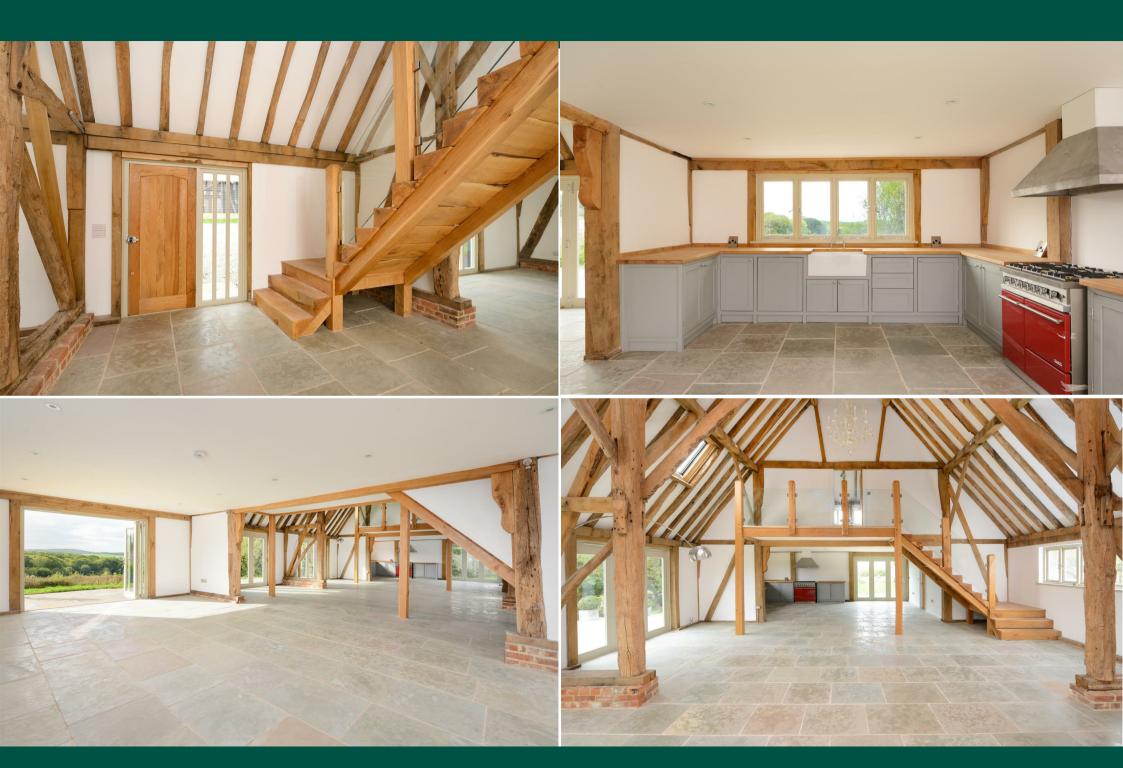

The ground floor is centered around a large open plan reception hall leading to a beautifully fitted kitchen / breakfast room, utility room with store, a double bedroom with en-suite cloakroom, and a separate cloakroom. The flagstone flooring throughout the ground floor benefits from underfloor heating.

Two oak staircases with glass balustrades and galleried landings rise to the first floor from each end of the reception hall, leading to three bedrooms and two bathrooms, and the master bedroom suite with en-suite bathroom.

#### **GROUND FLOOR**

• Reception Hall

• Living Area 59'7" × 29'1" (18.16m × 8.86m) at maximum points and incorporating:-

- Kitchen/Breakfast Room
- Utility Room 9'8 × 6'3 (2.95m × 1.91m)

• Store 6'3" × 5'0" (1.90m × 1.52m)