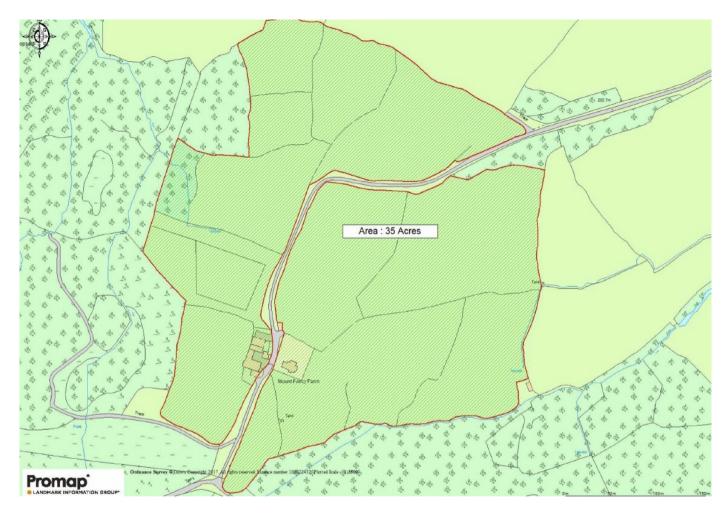

### Staple Fitzpaine, Taunton, TA3 5SH

Taunton 6 Miles.

- Fantastic opportunity
- Detached period house
- Five bedrooms
- Three reception rooms
- Substantial range of barns
- In need of improvement/modernisation
- Approx 35.18 acres
- Direct access to the Herepath

# Land

The land is arranged in various small enclosures and is predominantly laid to pasture, enclosed by a mix of traditional hedgerow boundaries and stock proof fencing.