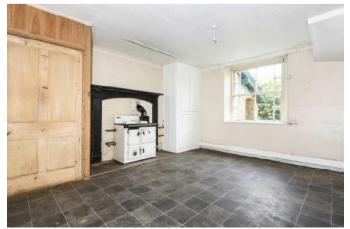

#### Accommodation

The accommodation is arranged over two floors and includes an entrance porch leading through to a breakfast room with a window to side. A further door leads through to the living room with a door to inner lobby leading through to the dining room with recess fireplace, inset Range, built in cupboard to one side and window overlooking the rear garden. A door leads through to the main hallway with stairs to first floor. There is a door through to the kitchen with a range of units, sink, built in cupboards and window to side. The ground floor bathroom has a fitted suite and a separate WC. From the hallway a door leads through to the sitting room, which has dual aspect windows and an open fireplace. On the first floor there is a galleried landing with five good sized bedrooms.