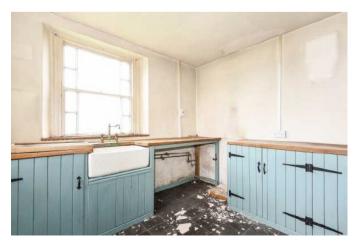

#### Accommodation

The accommodation is arranged over two floors and includes an entrance porch leading through to a breakfast room with a window to side. A further door leads through to the living room with a door to inner lobby leading through to the dining room with recess fireplace, inset Range, built in cupboard to one side and window overlooking the rear garden. A door leads through to the main hallway with stairs to first floor. There is a door through to the kitchen with a range of units, sink, built in cupboards and window to side. The ground floor bathroom has a fitted suite and a separate WC. From the hallway a door leads through to the sitting room, which has dual aspect windows and an open fireplace. On the first floor there is a galleried landing with five good sized bedrooms.