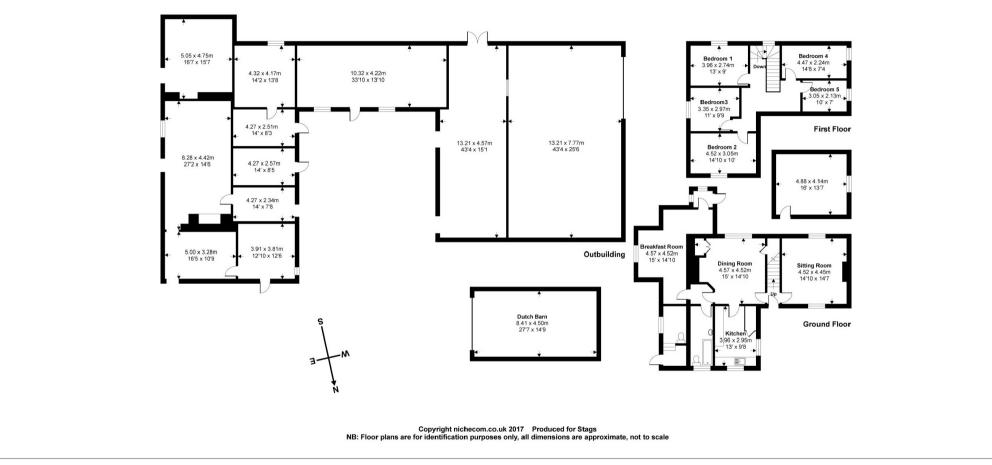

#### Accommodation

The accommodation is arranged over two floors and includes an entrance porch leading through to a breakfast room with a window to side. A further door leads through to the living room with a door to inner lobby leading through to the dining room with recess fireplace, inset Range, built in cupboard to one side and window overlooking the rear garden. A door leads through to the main hallway with stairs to first floor. There is a door through to the kitchen with a range of units, sink, built in cupboards and window to side. The ground floor bathroom has a fitted suite and a separate WC. From the hallway a door leads through to the sitting room, which has dual aspect windows and an open fireplace. On the first floor there is a galleried landing with five good sized bedrooms.

## Outside

The main house is set within its own gardens and is enclosed by stone walling from the track. The gardens are laid to lawn and include a number of specimen trees and beyond the house is a traditional stone wagon barn, which also has further potential subject to necessary consents. On the opposite side of the track is a substantial courtyard of barns of a traditional stone construction under a pitch tiled roof. They form a range of stables, stores, workshops and include a modern open barn at the front.

Approx. Gross Internal Floor Area 204.5 Sq Metres 2201 Sq Ft (Includes Garage and Outbuildings)

These particulars are a guide only and should not be relied upon for any purpose.

Stags 5 Hammet Street, Taunton, Somerset, TA1 1RZ Tel: 01823 256625 taunton@stags.co.uk