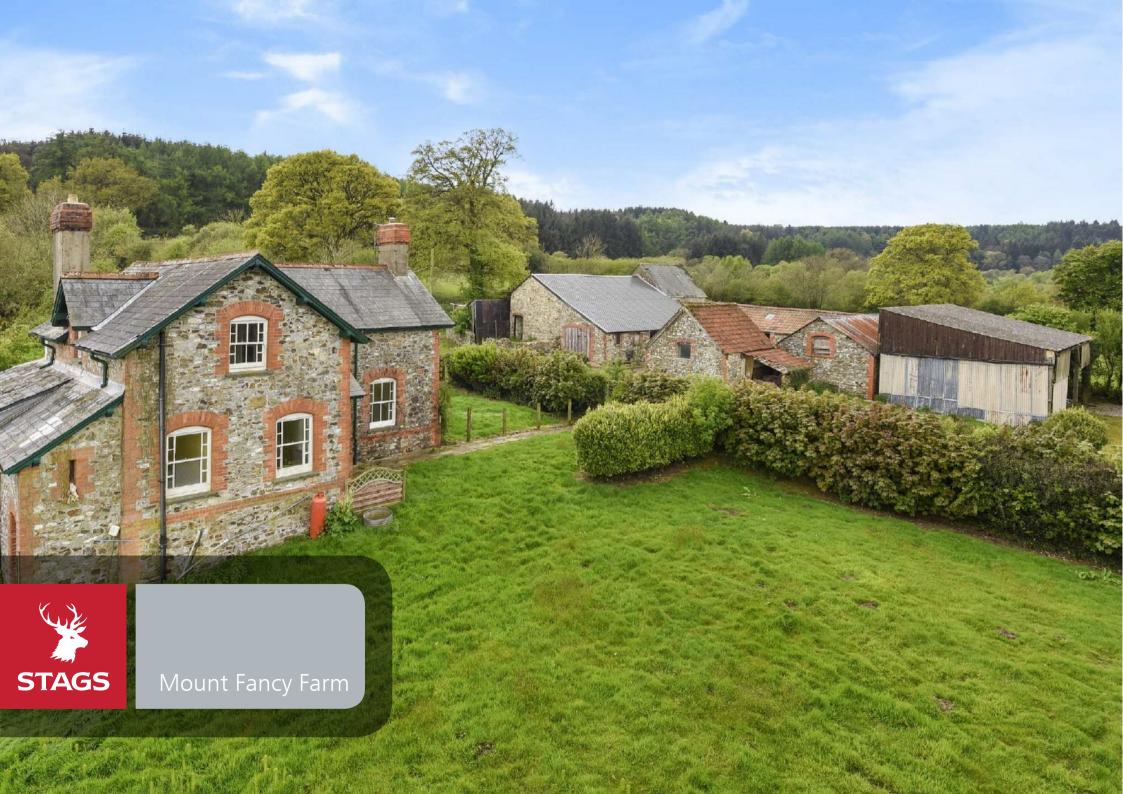

# Mount Fancy Farm

# Description

Mount Fancy Farm is a wonderful smallholding situated in an enviable location high on Staple Hill with uninterrupted views across the Vale of Taunton. The farmhouse is of a considerable age and character with attractive stone and rendered elevations under a pitch tiled roof. It is now in need of modernisation but offers endless potential to

A wonderful small holding with a traditional farmhouse in need of modernisation, courtyards of barns and approx 35 acres.

improve or extend subject to necessary planning consent.

## Outside

The main house is set within its own gardens and is enclosed by stone walling from the track. The gardens are laid to lawn and include a number of specimen trees and beyond the house is a traditional stone wagon barn, which also has further potential subject to necessary consents. On the opposite side of the track is a substantial courtyard of barns of a traditional stone construction under a pitch tiled roof. They form a range of stables, stores, workshops and include a modern open barn at the front.