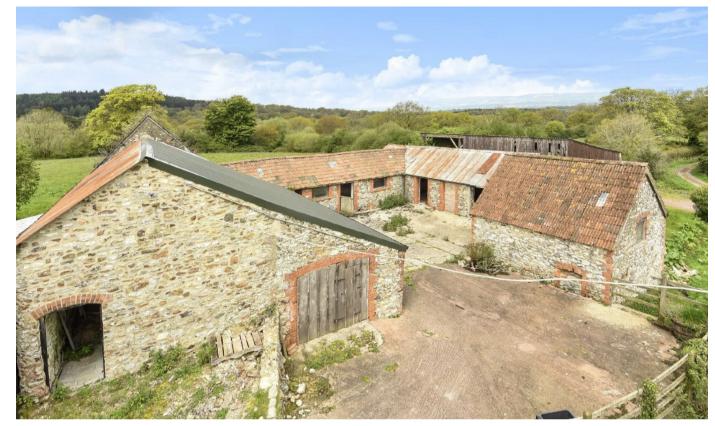

## Outside

The main house is set within its own gardens and is enclosed by stone walling from the track. The gardens are laid to lawn and include a number of specimen trees and beyond the house is a traditional stone wagon barn, which also has further potential subject to necessary consents. On the opposite side of the track is a substantial courtyard of barns of a traditional stone construction under a pitch tiled roof. They form a range of stables, stores, workshops and include a modern open barn at the front.