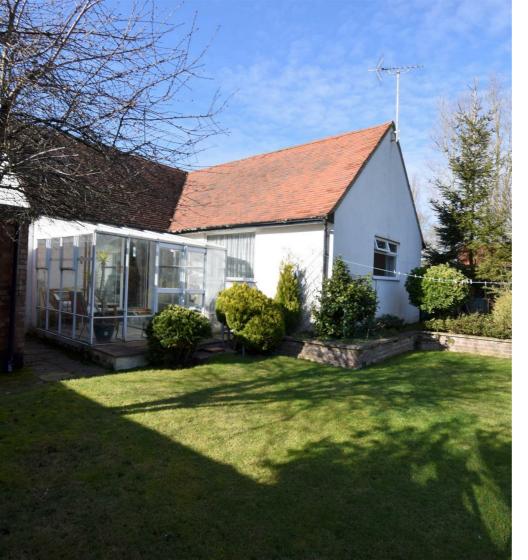

Church Lane
Braintree CM7 5SD
Price On Application

CASH BUYERS ONLY! Offered for sale is this two/three bedroom detached bungalow with no onward chain. The property boasts fantastic potential to create further space by way of extension (STPP) and has front and rear gardens, single garage, off road parking for multiple vehicles and no onward chain.

- Two/three bedrooms
- Detached bungalow
- Front & rear gardens
- Off road parking
- Garage
- Ensuite
- Potential to extend (STPP)
- No onward chain

These particulars are believed to be correct and have been verified by or on behalf of the Vendor. However any interested party will satisfy themselves as to their accuracy and as to any other matter regarding the Property or its location or proximity to other features or facilities which is of specific importance to them. Distances and areas are only approximate and unless otherwise stated fixtures contents and fittings are not included in the sale. Prospective purchasers are always advised to commission a full inspection and structural survey of the Property before deciding to proceed with a purchase.