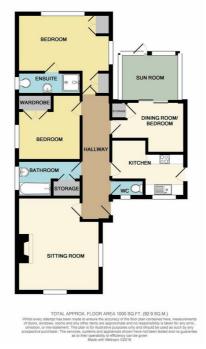

Church Lane
Braintree CM7 5SD
Price On Application

CASH BUYERS ONLY! Offered for sale is this two/three bedroom detached bungalow with no onward chain. The property boasts fantastic potential to create further space by way of extension (STPP) and has front and rear gardens, single garage, off road parking for multiple vehicles and no onward chain.

- Two/three bedrooms
- Detached bungalow
- Front & rear gardens
- Off road parking
- Garage
- Ensuite
- Potential to extend (STPP)
- No onward chain

These particulars are believed to be correct and have been verified by or on behalf of the Vendor. However any interested party will satisfy themselves as to their accuracy and as to any other matter regarding the Property or its location or proximity to other features or facilities which is of specific importance to them. Distances and areas are only approximate and unless otherwise stated fixtures contents and fittings are not included in the sale. Prospective purchasers are always advised to commission a full inspection and structural survey of the Property before deciding to proceed with a purchase.