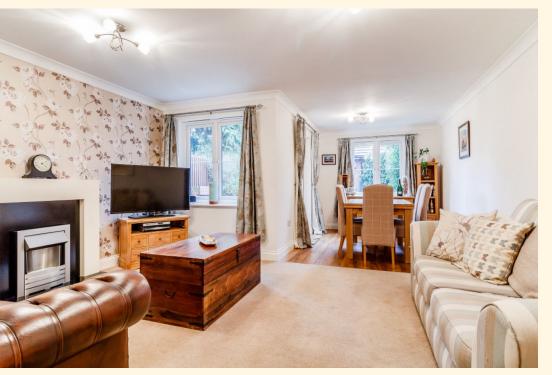

Spacious living room benefits from the two sets of casement windows and French doors looking out onto the rear garden, allowing vast amounts of light into the property. Access to the rear garden can be found through the French doors which are situated in the dining area.