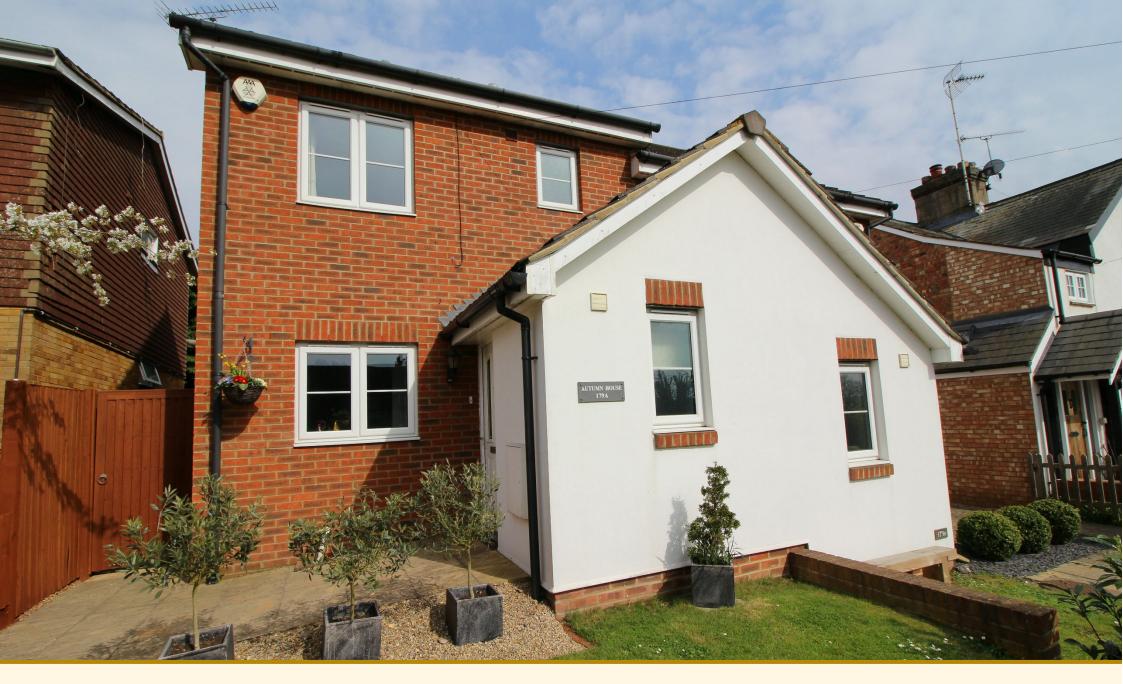

Autumn House 179A High Street, Codicote, Hertfordshire, SG4 8UT

# Autumn House 179A High, Street Codicote

A beautifully finished modern semi, situated on the outskirts of Codicote, just a short drive to Welwyn Village. This property has wonderful countryside views to the front and rear, all in close proximity to local amenities and countryside.

Externally you have a landscaped front and rear garden. To the front you have a pathway leading up to the property with grass lawn either side. Rear garden extends to approximately 54 feet, enclosed by secure fencing, with mature shrubs bordering. Patio area provides space for entertaining and can be accessed via the French doors. Parking for two cars can be found to the rear of the property, with further unallocated

spaces found in and around neighbouring roads. At the end of the garden is a gate which gives you access to the up and over garage, which has two entry points and power sources internally.