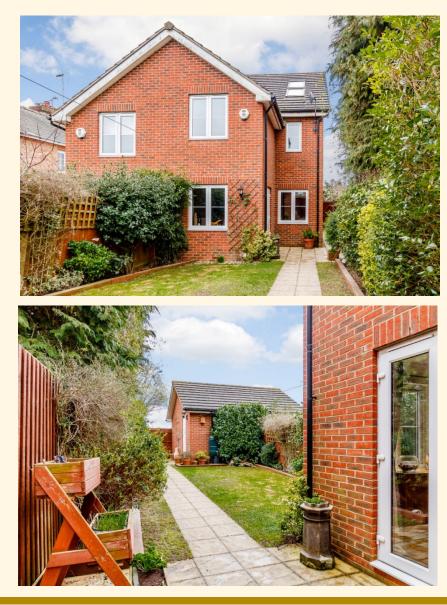

# Autumn House 179A High, Street Codicote

A beautifully finished modern semi, situated on the outskirts of Codicote, just a short drive to Welwyn Village. This property has wonderful countryside views to the front and rear, all in close proximity to local amenities and countryside.

Externally you have a landscaped front and rear garden. To the front you have a pathway leading up to the property with grass lawn either side. Rear garden extends to approximately 54 feet, enclosed by secure fencing, with mature shrubs bordering. Patio area provides space for entertaining and can be accessed via the French doors. Parking for two cars can be found to the rear of the property, with further unallocated

spaces found in and around neighbouring roads. At the end of the garden is a gate which gives you access to the up and over garage, which has two entry points and power sources internally.