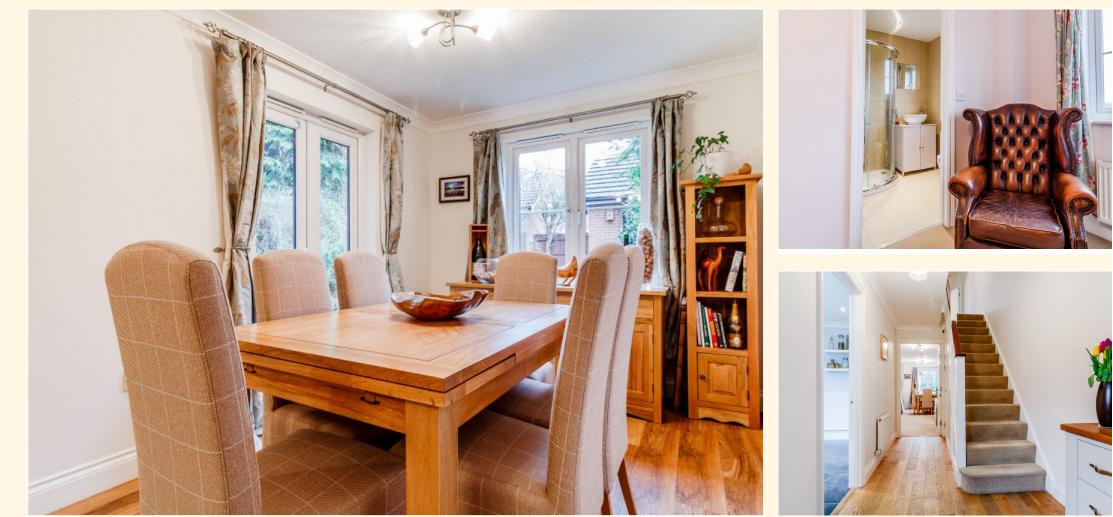

Spacious living room benefits from the two sets of casement windows and French doors looking out onto the rear garden, allowing vast amounts of light into the property. Access to the rear garden can be found through the French doors which are situated in the dining area.