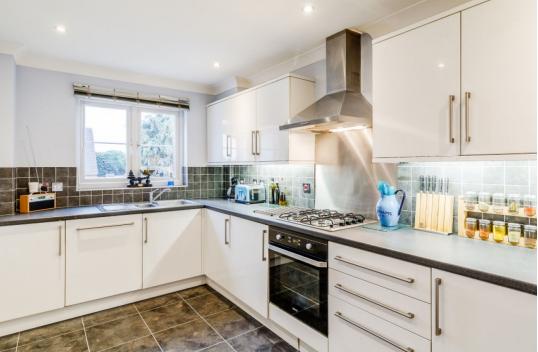

#### Property

Entrance hall allows access to all of the ground floor accommodation, the polished oak floored hallway leads to the modern kitchen/breakfast room, which has a built in electric oven with gas hob above. Integrated dishwasher, washing machine and tiled splash back surround.