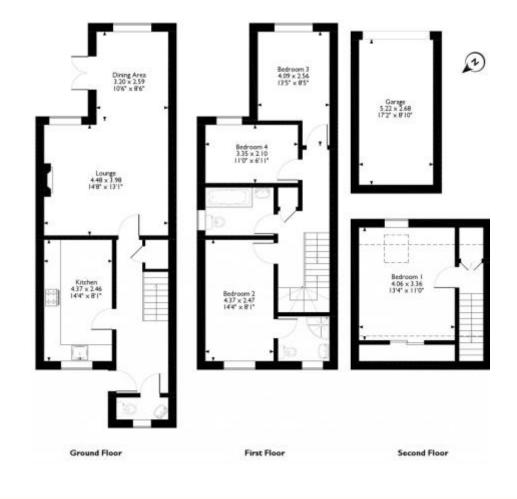

#### Property

Entrance hall allows access to all of the ground floor accommodation, the polished oak floored hallway leads to the modern kitchen/breakfast room, which has a built in electric oven with gas hob above. Integrated dishwasher, washing machine and tiled splash back surround.

Spacious living room benefits from the two sets of casement windows and French doors looking out onto the rear garden, allowing vast amounts of light into the property. Access to the rear garden can be found through the French doors which are situated in the dining area.

The property benefits from 4 double bedrooms, positioned over two storeys. 3 double bedrooms lie on the first floor, with the master bedroom having a recently fitted ensuite shower room. The family bathroom has also been completely modernised to a very high standard.

Externally you have a landscaped front and rear garden. To the front you have a pathway leading up to the property with grass lawn either side. Rear garden extends to approximately 54 feet, enclosed by secure fencing, with mature shrubs bordering. Patio area provides space for entertaining and can be accessed via the French doors. Parking for two cars can be found to the rear of the property, with further unallocated

spaces found in and around neighbouring roads. At the end of the garden is a gate which gives you access to the up and over garage, which has two entry points and power sources internally.