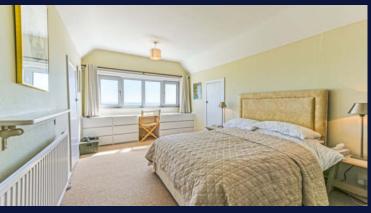

There are 3 ground floor bedrooms, 2 of which have en suite facilities and 3 first floor bedrooms. The master bedroom has an en suite shower room. There is also a family bathroom.

The kitchen is fitted with a range of pine fronted units with built in oven, hob and extractor and has space for further appliances. There is also a store room and larder together with a separate utility room with ample space and plumbing for appliances. There is also a ground floor cloakroom.