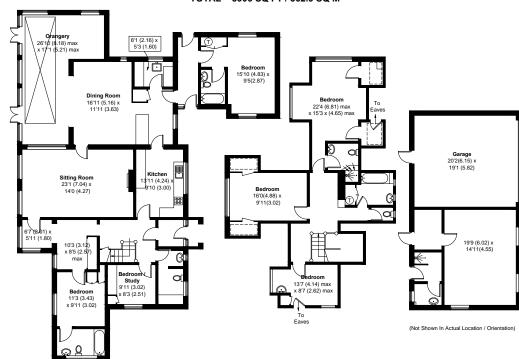

## Sea Lane, Middleton On Sea, PO22

APPROXIMATE GROSS INTERNAL AREA = 3069 SQ FT / 285.1 SQ M GARAGE = 837 SQ FT / 77.8 SQ M TOTAL = 3906 SQ FT / 362.9 SQ M

GROUND FLOOR

FIRST FLOOR

This plan is for layout guidance only. Not drawn to scale unless stated. Windows and door openings are approximate. Whilst every care is taken in the preparation of this plan, please check all dimensions, shapes and compass bearings before making any decisions reliant upon them. (ID276640)