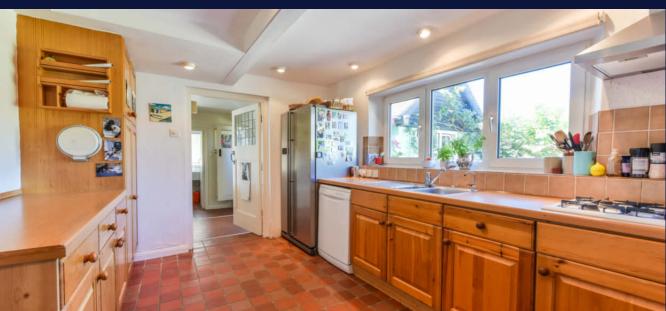

There are 3 ground floor bedrooms, 2 of which have en suite facilities and 3 first floor bedrooms. The master bedroom has an en suite shower room. There is also a family bathroom.

The kitchen is fitted with a range of pine fronted units with built in oven, hob and extractor and has space for further appliances. There is also a store room and larder together with a separate utility room with ample space and plumbing for appliances. There is also a ground floor cloakroom.