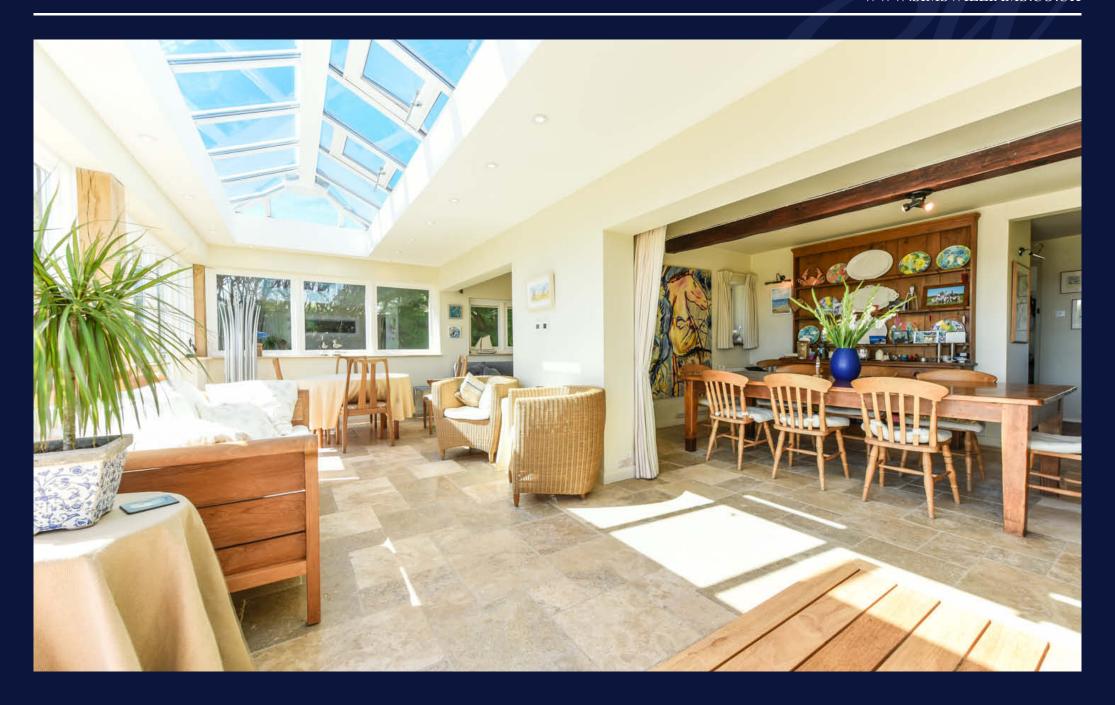

The property offers spacious family accommodation with all three reception rooms having spectacular sea views. These include a large sitting room with open fire and a separate dining room opening to the superb orangery with underfloor heating and roof lantern, which in turn opens onto the south facing lawned gardens.