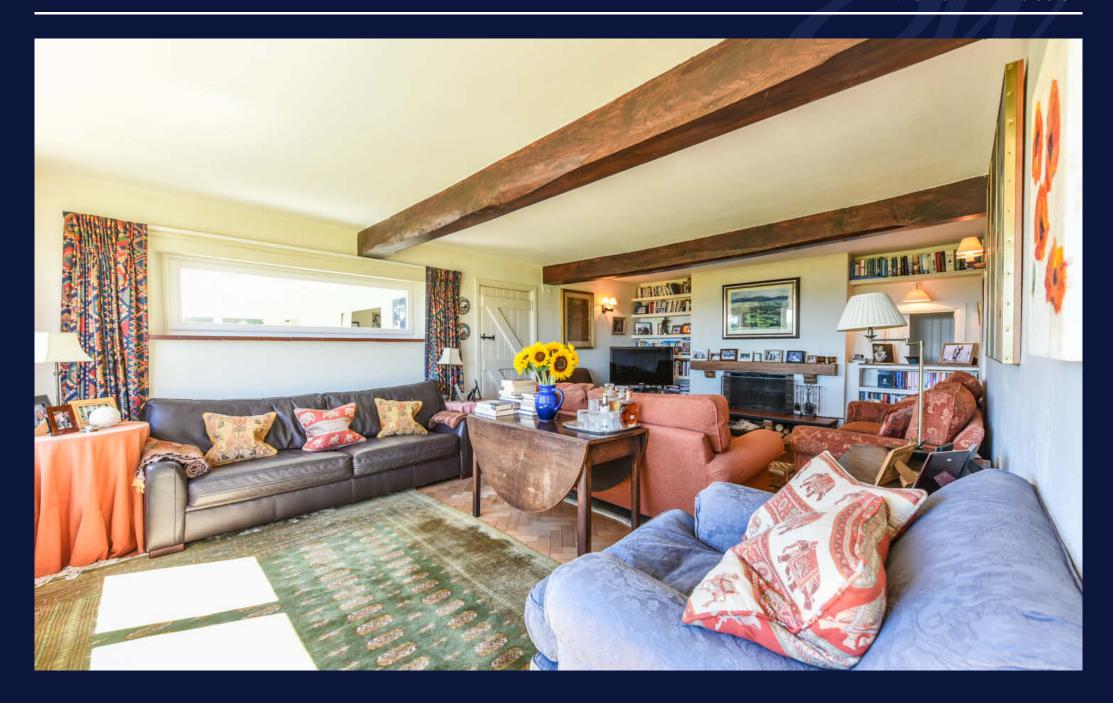

The property offers spacious family accommodation with all three reception rooms having spectacular sea views. These include a large sitting room with open fire and a separate dining room opening to the superb orangery with underfloor heating and roof lantern, which in turn opens onto the south facing lawned gardens.