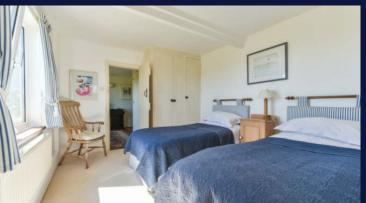

There are 3 ground floor bedrooms, 2 of which have en suite facilities and 3 first floor bedrooms. The master bedroom has an en suite shower room. There is also a family bathroom.

The kitchen is fitted with a range of pine fronted units with built in oven, hob and extractor and has space for further appliances. There is also a store room and larder together with a separate utility room with ample space and plumbing for appliances. There is also a ground floor cloakroom.