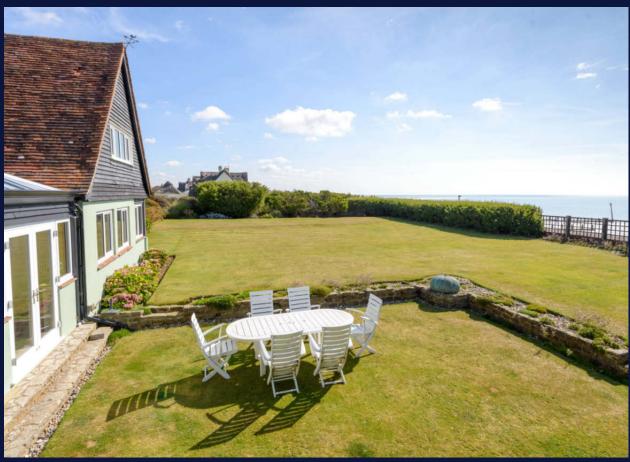

The property offers spacious family accommodation with all three reception rooms having spectacular sea views. These include a large sitting room with open fire and a separate dining room opening to the superb orangery with underfloor heating and roof lantern, which in turn opens onto the south facing lawned gardens.

Outside the large south facing lawned gardens have direct access to the beach together with a secluded barbecue and dining area with rose arbor and decking. There is a large gravelled driveway offering ample parking together a double garage and games room/office and further gardens with mature planting.