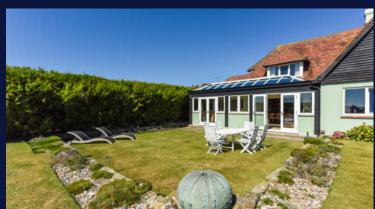

The property offers spacious family accommodation with all three reception rooms having spectacular sea views. These include a large sitting room with open fire and a separate dining room opening to the superb orangery with underfloor heating and roof lantern, which in turn opens onto the south facing lawned gardens.

Outside the large south facing lawned gardens have direct access to the beach together with a secluded barbecue and dining area with rose arbor and decking. There is a large gravelled driveway offering ample parking together a double garage and games room/office and further gardens with mature planting.