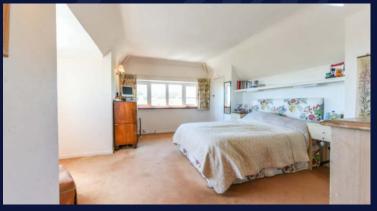

There are 3 ground floor bedrooms, 2 of which have en suite facilities and 3 first floor bedrooms. The master bedroom has an en suite shower room. There is also a family bathroom.

The kitchen is fitted with a range of pine fronted units with built in oven, hob and extractor and has space for further appliances. There is also a store room and larder together with a separate utility room with ample space and plumbing for appliances. There is also a ground floor cloakroom.