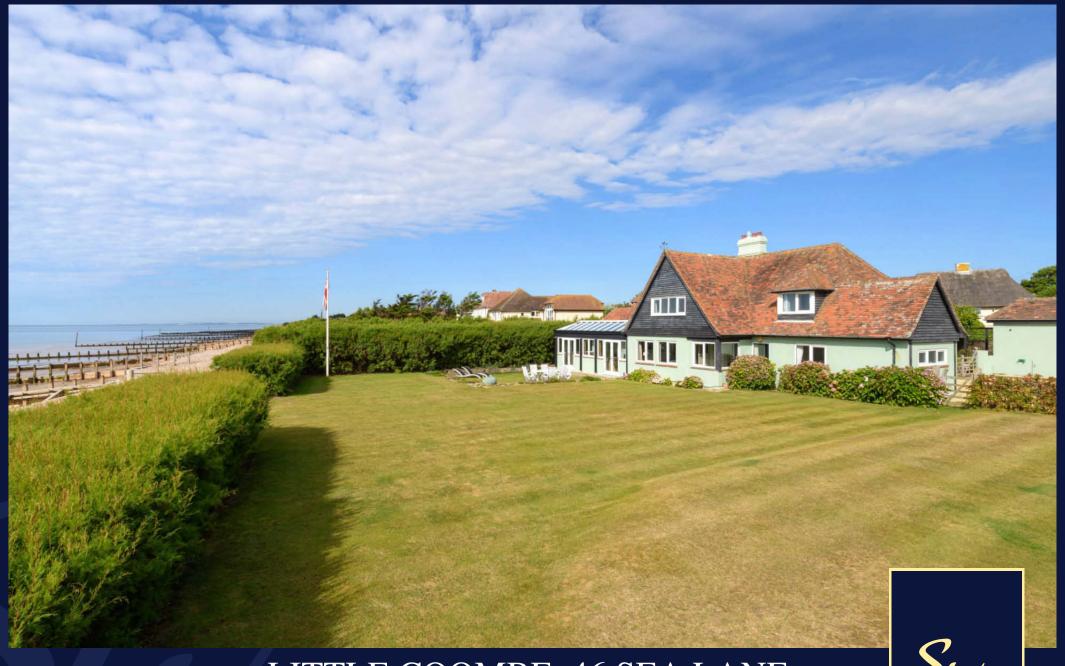

## LITTLE COOMBE, 46 SEA LANE,

MIDDLETON ON SEA, PO22 7RX

- Detached Beachfront House
- Building Plot with Planning
- 3 Reception Rooms
- Superb Orangery
- 6 Bedrooms. 3 Bathrooms
- Fitted Kitchen & Utility Room
- South Facing Garden
- Double Garage & Large Office
- Ample Off Road Parking
- Freehold

Substantial detached beach front house occupying a superb position in Sea Lane, Middleton on Sea, with the benefit of detailed planning consent for a contemporary 3 bedroom house on the east of the plot (M/7/16/PL).

The property offers spacious family accommodation with all three reception rooms having spectacular sea views. These include a large sitting room with open fire and a separate dining room opening to the superb orangery with underfloor heating and roof lantern, which in turn opens onto the south facing lawned gardens.

Outside the large south facing lawned gardens have direct access to the beach together with a secluded barbecue and dining area with rose arbor and decking. There is a large gravelled driveway offering ample parking together a double garage and games room/office and further gardens with mature planting.