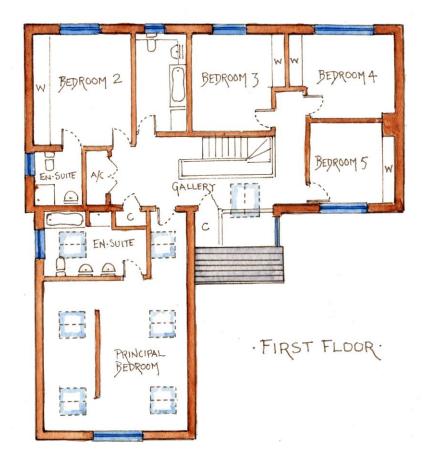

### **Description**

This spacious and attractive detached family house will be built of handmade brick and oak clad elevations under a slate roof and is currently under construction by renowned local developer Custom Built of Westbury. This exceptional house will be finished to the highest standards and benefits from gas fired heating double and glazing. accommodation extends to approximately 3,000 sq ft and comprises entrance hall, cloakroom, sitting room with open fireplace and bi-fold doors to the rear garden, open plan kitchen/dining room with bi-fold doors to the garden, boot/utility room, galleried landing, full height master bedroom with ensuite shower room, bedroom 2 with ensuite shower room, 3 further bedrooms, bathroom, double garage and gardens to the front and rear.

### **ROOM DIMENSIONS**

- Sitting Room 22' 8" x 16' 1" (6.930m x 4.920m)
- Study 13' 2" x 9' 2" (4.035m x 2.810m)
- Kitchen/Dining Room
   24' 10" x 19' 0" (7.580m x 5.800m)
- Utility Room 13' 4" x 8' 4" (4.085m x 2.560m)
- Master Bedroom
   20' 9" x 19' 9" (6.345m x 6.030m)
- Bedroom 2
  14' 11" x 13' 8" (4.550m x 4.190m)
  Bedroom 3
- 13' 3" x 12' 11" (4.040m x 3.960m)
- Bedroom 4
   14' 1" x 11' 11" (4.310m x 3.645m)
- Bedroom 5 11' 11" x 9' 10" (3.645m x 3.010m)

**Agent note**: Wardrobes shown for illustration purposes only