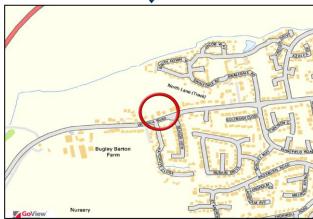

### **Directions**

From the agents offices continue through the two sets of traffic lights and over the two mini roundabouts. At the obelisk turn left into Vicarage Street which in turn leads into West Street. Proceed over the roundabout into Victoria Road and after a short distance turn right into The Halve and the property will be located on the right hand side.