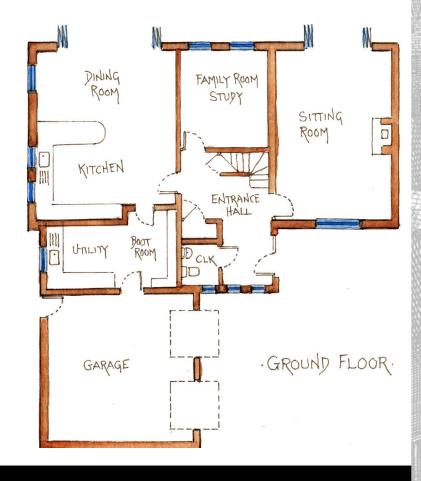

### **Description**

This spacious and attractive detached family house will be built of handmade brick and oak clad elevations under a slate roof and is currently under construction by renowned local developer Custom Built of Westbury. This exceptional house will be finished to the highest standards and benefits from gas fired heating double and glazing. accommodation extends to approximately 3,000 sq ft and comprises entrance hall, cloakroom, sitting room with open fireplace and bi-fold doors to the rear garden, open plan kitchen/dining room with bi-fold doors to the garden, boot/utility room, galleried landing, full height master bedroom with ensuite shower room, bedroom 2 with ensuite shower room, 3 further bedrooms, bathroom, double garage and gardens to the front and rear.

### **ROOM DIMENSIONS**

- Sitting Room 22' 8" x 16' 1" (6.930m x 4.920m)
- Study 13' 2" x 9' 2" (4.035m x 2.810m)
- Kitchen/Dining Room
   24' 10" x 19' 0" (7.580m x 5.800m)
- Utility Room 13' 4" x 8' 4" (4.085m x 2.560m)
- Master Bedroom
   20' 9" x 19' 9" (6.345m x 6.030m)
- Bedroom 2
  14' 11" x 13' 8" (4.550m x 4.190m)
  Bedroom 3
- 13' 3" x 12' 11" (4.040m x 3.960m)
- Bedroom 4
   14' 1" x 11' 11" (4.310m x 3.645m)
- Bedroom 5 11' 11" x 9' 10" (3.645m x 3.010m)