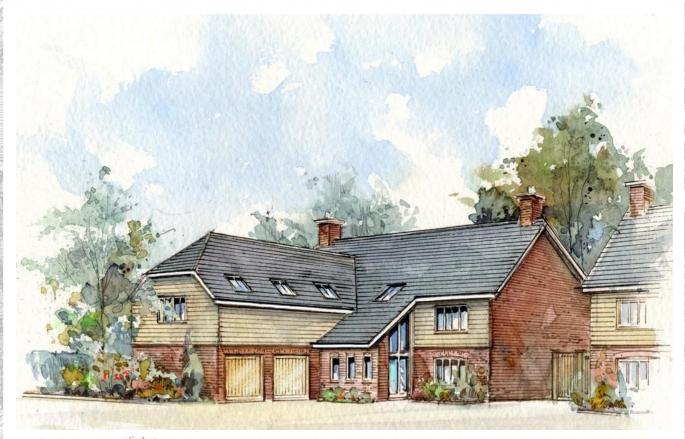

## 5 The Halve, Warminster, Wiltshire, BA12 8HQ

An exceptional 3,000 sq ft 5 bedroom detached family house, which is currently under construction by Custom Built of Westbury.

Guide Price £625,000

To Contact
COOPER & TANNER
Warminster Office

### **Description**

This spacious and attractive detached family house will be built of handmade brick and oak clad elevations under a slate roof and is currently under construction by renowned local developer Custom Built of Westbury. This exceptional house will be finished to the highest standards and benefits from gas fired heating double and glazing. accommodation extends to approximately 3,000 sq ft and comprises entrance hall, cloakroom, sitting room with open fireplace and bi-fold doors to the rear garden, open plan kitchen/dining room with bi-fold doors to the garden, boot/utility room, galleried landing, full height master bedroom with ensuite shower room, bedroom 2 with ensuite shower room, 3 further bedrooms, bathroom, double garage and gardens to the front and rear.