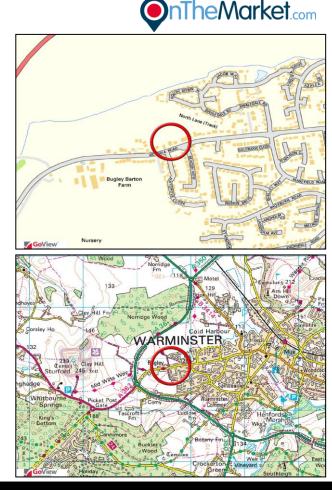

### Location

The property is well located within this exclusive and private development, which is situated on the Western side of the town. The town of Warminster offers a wide range of shopping and leisure facilities to include library, sports centre, swimming pool, schools, churches, doctors' and dentists' surgeries, hospital and post office. Warminster also benefits from a main line railway station to London Waterloo whilst the nearby A303 provides excellent road links to London to the east and Exeter to the west. Local attractions include Longleat House and Safari Park, Shearwater Lake, Stourhead and Salisbury Plain.

### **Directions**

From the agents offices continue through the two sets of traffic lights and over the two mini roundabouts. At the obelisk turn left into Vicarage Street which in turn leads into West Street. Proceed over the roundabout into Victoria Road and after a short distance turn right into The Halve and the property will be located on the right hand side.