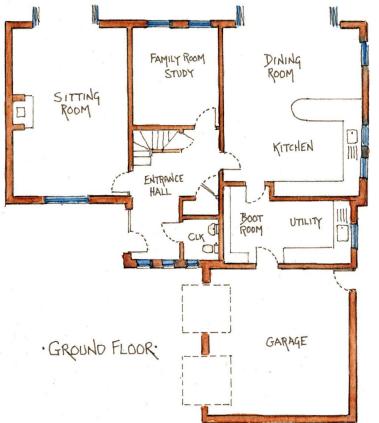

### Description

This spacious and attractive detached family house will be built of handmade brick and oak clad elevations under a slate roof and is currently under construction by renowned local developer Custom Built of Westbury. This exceptional house will be finished to the highest standards and benefits from gas fired central heating and double glazing. The accommodation extends to approximately 3,000 sq ft and comprises entrance hall, cloak room, sitting room with open fireplace and bi-fold doors to the rear garden, open plan kitchen/dining room with bi-fold doors to the garden, boot/utility room, galleried landing, full height master bedroom with ensuite shower room, bedroom 2 with ensuite shower room, 3 further bedrooms, bathroom, double garage and gardens to the front and rear.

### **ROOM DIMENSIONS**

- Sitting Room
   22' 8" x 16' 1" (6.930m x 4.920m)
- Study 13' 2" x 9' 2" (4.035m x 2.810m)
- Kitchen/Dining Room
   24' 10" x 19' 0" (7.580m x 5.800m)
- Utility Room
   13' 4" x 8' 4" (4.085m x 2.560m)
- Master Bedroom
   20' 9" x 19' 9" (6.345m x 6.030m)
- Bedroom 2 14' 11" x 13' 8" (4.550m x 4.190m)
  Bedroom 3
- 13' 3" x 12' 11" (4.040m x 3.960m)
- Bedroom 4 14' 1" x 11' 11" (4.310m x 3.645m)
- Bedroom 5 11' 11" x 9' 10" (3.645m x 3.010m)