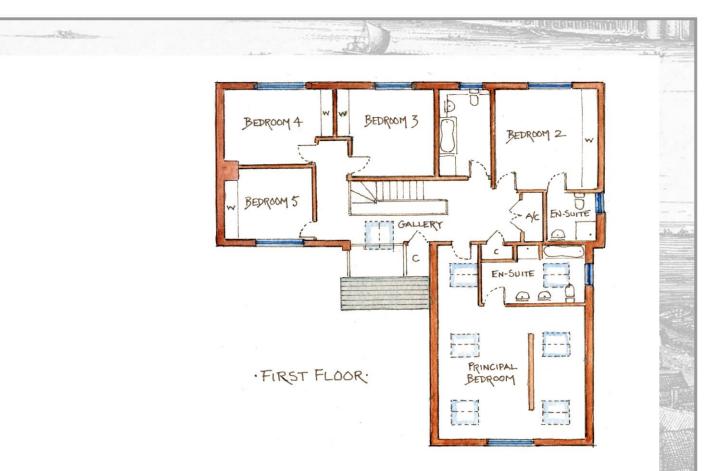

### Description

This spacious and attractive detached family house will be built of handmade brick and oak clad elevations under a slate roof and is currently under construction by renowned local developer Custom Built of Westbury. This exceptional house will be finished to the highest standards and benefits from gas fired central heating and double glazing. The accommodation extends to approximately 3,000 sq ft and comprises entrance hall, cloak room, sitting room with open fireplace and bi-fold doors to the rear garden, open plan kitchen/dining room with bi-fold doors to the garden, boot/utility room, galleried landing, full height master bedroom with ensuite shower room, bedroom 2 with ensuite shower room, 3 further bedrooms, bathroom, double garage and gardens to the front and rear.

### **ROOM DIMENSIONS**

- Sitting Room
   22' 8" x 16' 1" (6.930m x 4.920m)
- Study 13' 2" x 9' 2" (4.035m x 2.810m)
- Kitchen/Dining Room
   24' 10" x 19' 0" (7.580m x 5.800m)
- Utility Room
   13' 4" x 8' 4" (4.085m x 2.560m)
- Master Bedroom
   20' 9" x 19' 9" (6.345m x 6.030m)
- Bedroom 2 14' 11" x 13' 8" (4.550m x 4.190m)
  Bedroom 3
- 13' 3" x 12' 11" (4.040m x 3.960m)
- Bedroom 4 14' 1" x 11' 11" (4.310m x 3.645m)
- Bedroom 5 11' 11" x 9' 10" (3.645m x 3.010m)

Agent note: Wardrobes shown for illustration purposes only