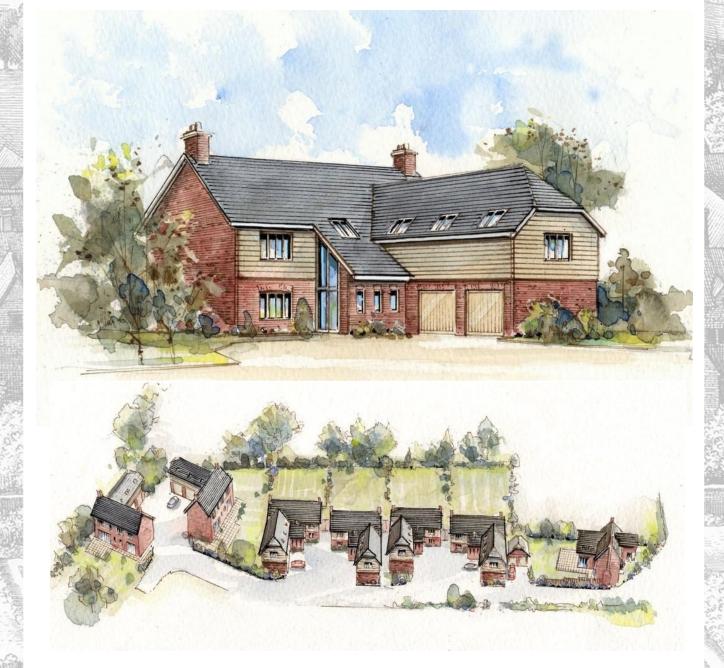

# 2 The Halve, Warminster, Wiltshire, BA12 8HQ

An exceptional 3,000 sq ft 5 bedroom detached family house, which is currently under construction by Custom Built of Westbury.

### Description

This spacious and attractive detached family house will be built of handmade brick and oak clad elevations under a slate roof and is currently under construction by renowned local developer Custom Built of Westbury. This exceptional house will be finished to the highest standards and benefits from gas fired central heating and double glazing. The accommodation extends to approximately 3,000 sq ft and comprises entrance hall, cloak room, sitting room with open fireplace and bi-fold doors to the rear garden, open plan kitchen/dining room with bi-fold doors to the garden, boot/utility room, galleried landing, full height master bedroom with ensuite shower room, bedroom 2 with ensuite shower room, 3 further bedrooms, bathroom, double garage and gardens to the front and rear.

### **Outside**

The property will be approached over a brick paviour driveway with access to the integral garage which enjoys two up and over doors, power and light and courtesy door to the boot/utility room. The enclosed garden will be prepared for turf or seeding with patio and outside tap.