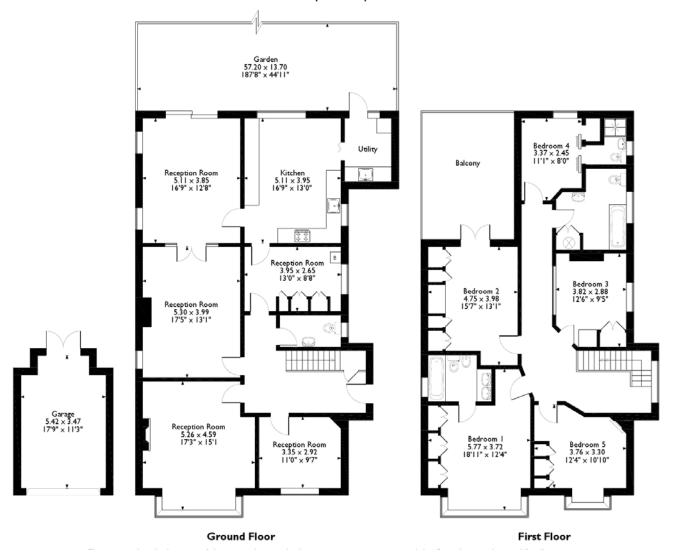

To the ground floor there is an entrance hall with access to a cloakroom, four reception rooms and a study, a kitchen/ breakfast room and a utility. To the first floor there are five bedrooms and three bathrooms (two of which are en-suite).

#### Moss Lane, Pinner Village Approximate Gross Internal Area 259 Sq M/2790 Sq Ft

www.robsonsweb.com

www.
the
londonoffice.co.uk
40 ST JAMES'S PLACE SW1