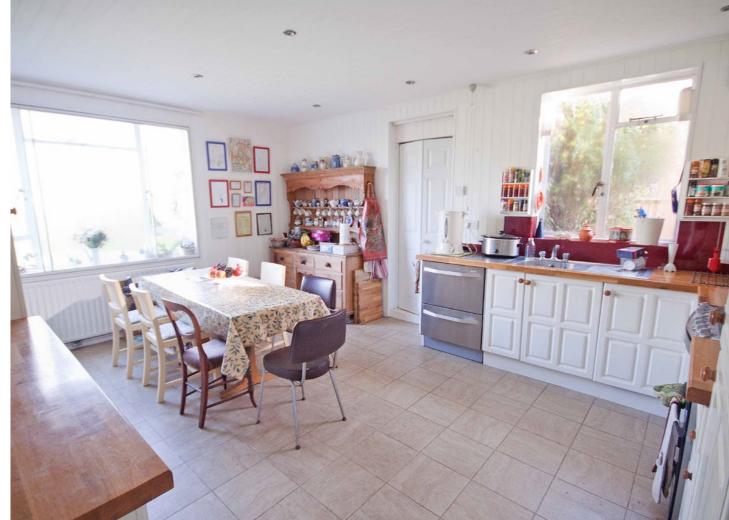

To the ground floor there is an entrance hall with access to a cloakroom, four reception rooms and a study, a kitchen/ breakfast room and a utility. To the first floor there are five bedrooms and three bathrooms (two of which are en-suite).