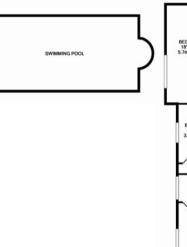

## Accommodation comprises briefly of:

- Entrance Hall Sitting Room
- Kitchen/Breakfast/Family Room
- Dining Room Study Utility Room Cloakroom
- Master Bedroom with En-Suite
- Guest Bedroom with En-Suite
- Three Further Bedrooms
- Bedroom 6 (plumbing for Bathroom)
- Garage & Carport Driveway for Several Vehicles
- Swimming Pool Approx. 0.75 acre Plot

### Outside

The property is approached by a gravelled driveway with affords off-road parking for several vehicles, which in turn leads to a car port and single garage to the side of the property. Primarily laid to lawn, the gardens are fully enclosed by a range of mature trees, shrubs and hedging. To the rear of the property lies another good sized lawned area with fruit trees and further benefits from a swimming pool immediately adjacent to a patio area to the rear of the property itself.

#### Tenure

Vacant possession of the freehold will be given upon completion.

Guide Price: £550,000

GROUND FLOOR APPROX, FLOOR AREA 1986 SQ.FT. (184.5 SQ.M.)

CAR PORT GARAGE

1ST FLOOR APPROX. FLOOR AREA 1228 SQ.FT. (114.1 SQ.M.)

TOTAL APPROX. FLOOR AREA 3215 SQ.FT. (298.6 SQ.M.)

BEDROOM MASTER BEDROOM 187 x 92 18'8 x 11'10 5.7m x 3.6m 5 7m v 2 8m RESSING BEDROOM BEDROOM 11' x 10'2 3.4m x 3.1m 11" x 7"1 3.4m x 2.2m LANDING ENSUITE BEDROOM BEDROOM 12'8 x 11'1 3.9m x 3.4m 13' x 10" 4.0m x 3.0m WARDROBE