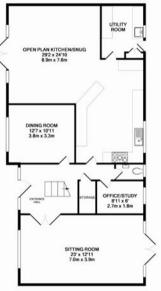

## Accommodation comprises briefly of:

- Entrance Hall Sitting Room
- Kitchen/Breakfast/Family Room
- Dining Room Study Utility Room Cloakroom
- Master Bedroom with En-Suite
- Guest Bedroom with En-Suite
- Three Further Bedrooms
- Bedroom 6 (plumbing for Bathroom)
- Garage & Carport Driveway for Several Vehicles
- Swimming Pool Approx. 0.75 acre Plot

#### Tenure

Vacant possession of the freehold will be given upon completion.

Guide Price: £550,000

GROUND FLOOR APPROX, FLOOR AREA 1986 SQ.FT. (184.5 SQ.M.)

CAR PORT GARAGE

1ST FLOOR APPROX. FLOOR AREA 1228 SQ.FT. (114.1 SQ.M.)

TOTAL APPROX. FLOOR AREA 3215 SQ.FT. (298.6 SQ.M.)

BEDROOM MASTER BEDROOM 187 x 92 18'8 x 11'10 5.7m x 3.6m 5 7m v 2 8m RESSING BEDROOM BEDROOM 11' x 10'2 3.4m x 3.1m 11" x 7"1 3.4m x 2.2m LANDING ENSUITE BEDROOM BEDROOM 12'8 x 11'1 3.9m x 3.4m 13' x 10" 4.0m x 3.0m WARDROBE

Important Note: The floor plan is not to scale and is only intended as a guide to the layout. For clarification, we wish to inform prospective purchasers that we have prepared these sales particulars as a general guide. We have not carried out a detailed survey, nor tested the services, appliances and specific fittings. Furthermore NB:1. All dimensions are measured electronically and are for guidance only. 2. Descriptions of a property are investably subjective and the descriptions contained herein are used in good faith as an opinion and not by way of statement of the sale. These details do not form any part of any contract. Items included in a sale (curtains, carpets etc) are for you and your solicitor to agree with the seller.