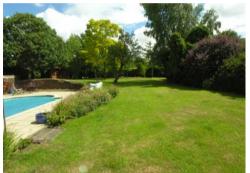

### Outside

The property is approached by a gravelled driveway with affords off-road parking for several vehicles, which in turn leads to a car port and single garage to the side of the property. Primarily laid to lawn, the gardens are fully enclosed by a range of mature trees, shrubs and hedging. To the rear of the property lies another good sized lawned area with fruit trees and further benefits from a swimming pool immediately adjacent to a patio area to the rear of the property itself.