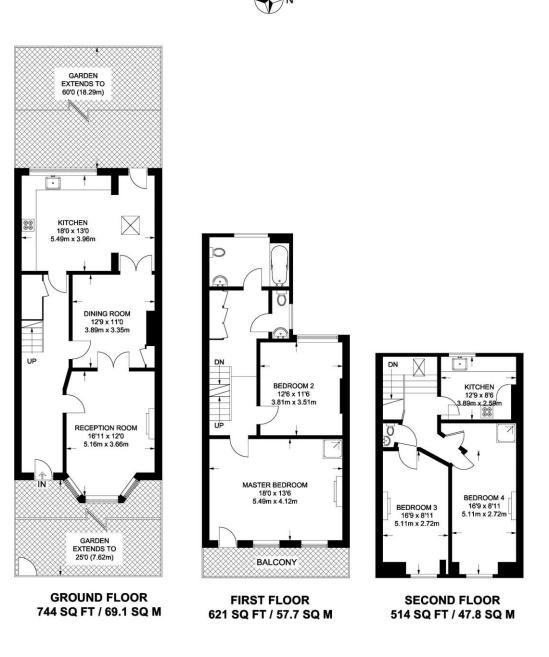

#### APPROXIMATE GROSS INTERNAL AREA 1879 SQ FT / 174.7 SQ M

These particulars are for guidance only and should not be relied upon as a statement or representation of fact. All measurements given are approximate only and should not be relied upon for ordering carpets, equipment etc. Purchasers should satisfy themselves by inspection or otherwise as to the accuracy of the statements contained within. Neither SW group limited or related companies or their employees are able to confirm structural conditions of the property or that any appliances or other facilities are in working order. Purchasers are strongly recommended to arrange their own survey.