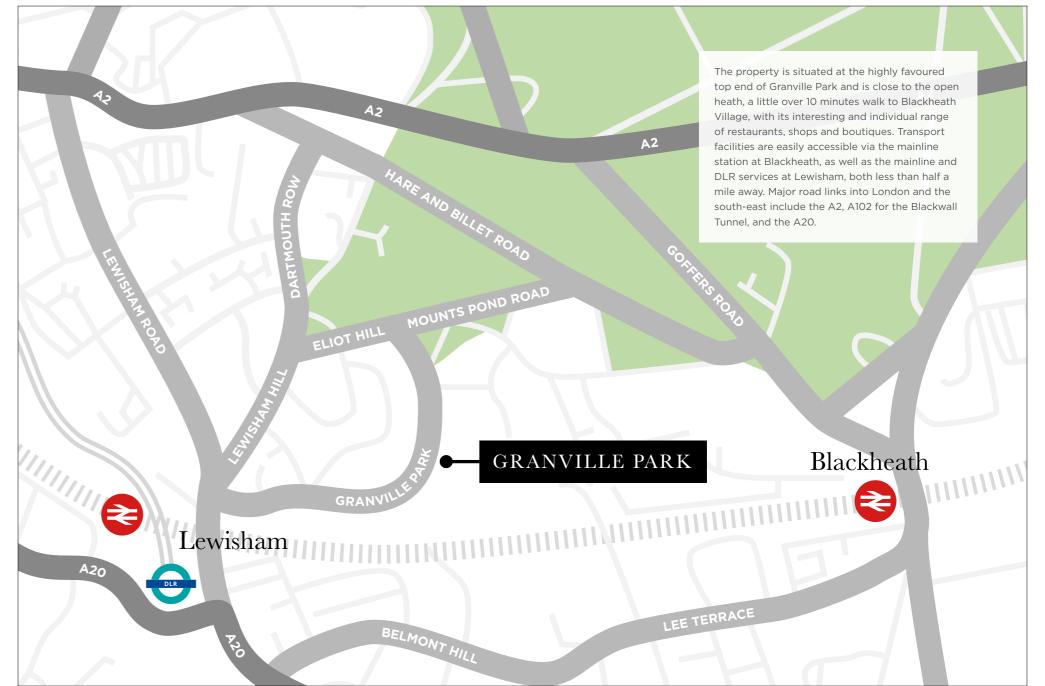

## GRANVILLE PARK

This elegant semi-detached Victorian house is, quite simply, a stunning, spacious family home located just ten minutes walk from Blackheath Village.

This elegant semi-detached
Victorian house has been the
subject of a comprehensive, tasteful
and sympathetic programme of
modernisation and refurbishment.
It is, quite simply, a stunning, spacious
family home set over five floors,
offering accommodation measuring in
excess of 4,000 sq.ft.