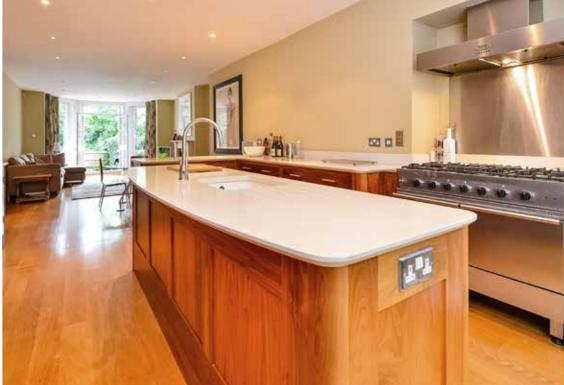

On the garden floor there is an extensively fitted, bespoke kitchen/dining room with doors onto the leafy, well-planted and screened rear garden.

The upper floors have been afforded the same attention-to-detail in their configuration and include a large master suite with balcony, huge dressing room and an en-suite bathroom.