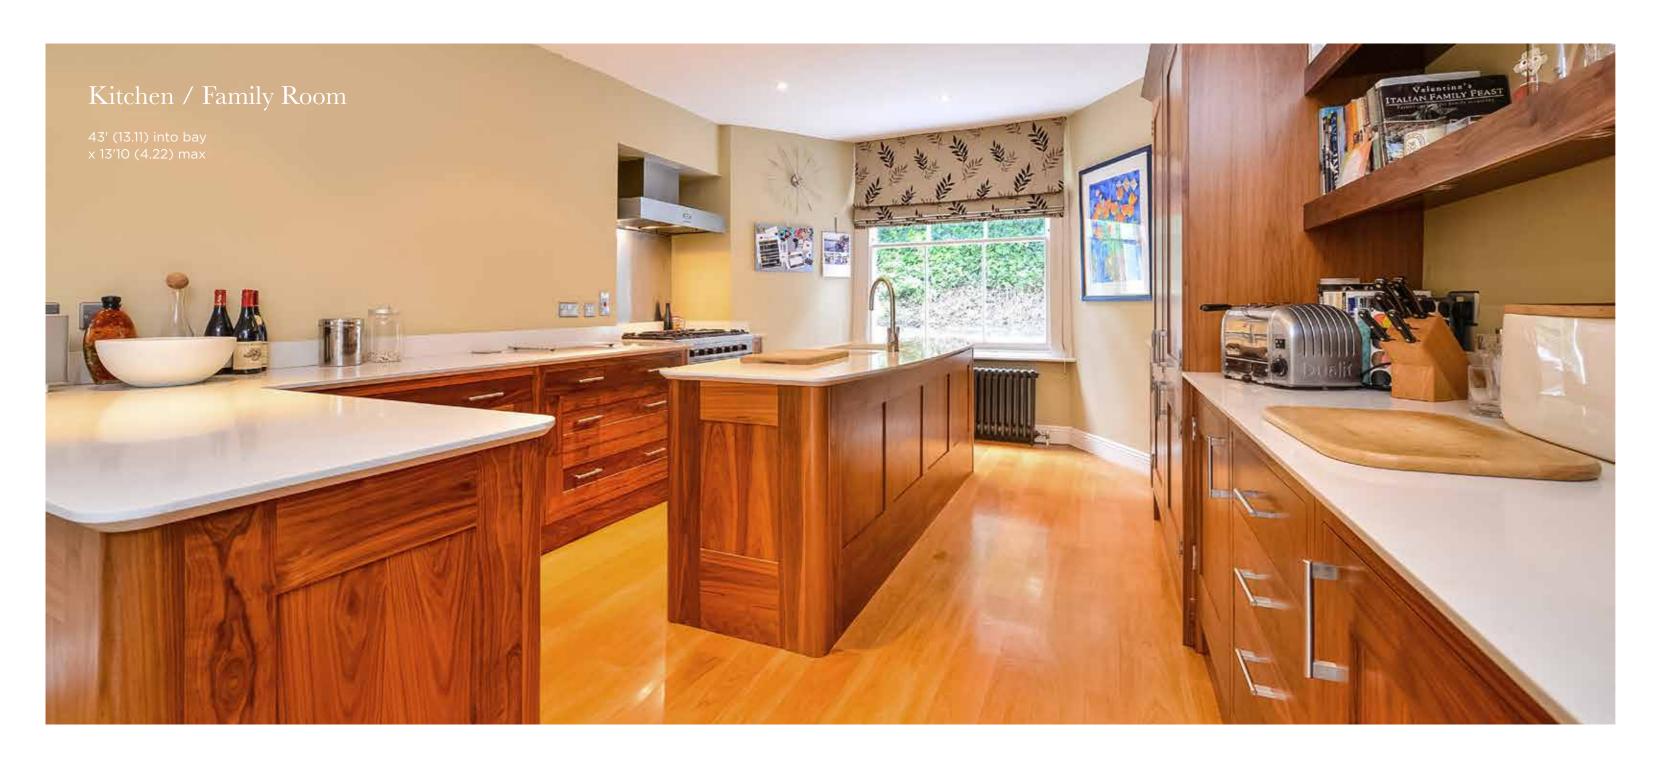

On the garden floor there is an extensively fitted, bespoke kitchen/dining room with doors onto the leafy, well-planted and screened rear garden.

The upper floors have been afforded the same attention-to-detail in their configuration and include a large master suite with balcony, huge dressing room and an en-suite bathroom.