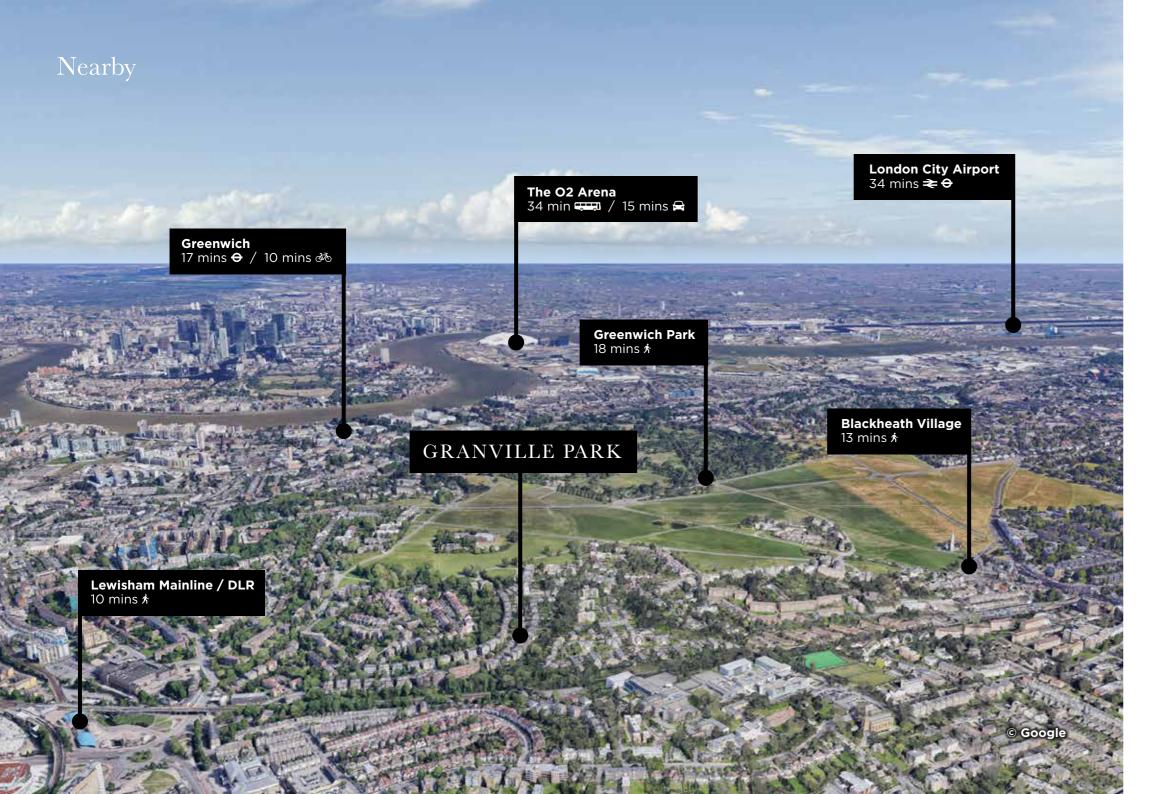

## GRANVILLE PARK

This elegant semi-detached Victorian house is, quite simply, a stunning, spacious family home located just ten minutes walk from Blackheath Village.

This elegant semi-detached
Victorian house has been the
subject of a comprehensive, tasteful
and sympathetic programme of
modernisation and refurbishment.
It is, quite simply, a stunning, spacious
family home set over five floors,
offering accommodation measuring in
excess of 4,000 sq.ft.