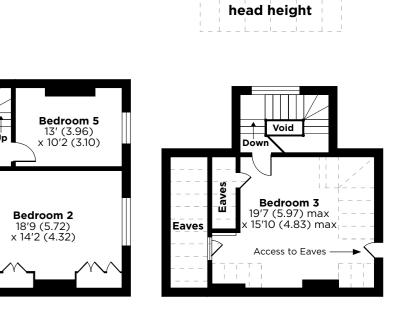

family home set over five floors,
offering accommodation measuring in
excess of 4,000 sq.ft.

The beautifully proportioned six bedroom, three bathroom property provides a well-configured and familyfriendly hall floor layout with a stunning, double aspect reception room featuring beautiful period detailing.

On the garden floor there is an extensively fitted, bespoke kitchen/dining room with doors onto the leafy, well-planted and screened rear garden.

The upper floors have been afforded the same attention-to-detail in their configuration and include a large master suite with balcony, huge dressing room and an en-suite bathroom.





Dressing Room & En-Suite
18'9 (5.72) into bay x 14'2 (4.32)

Bedroom 6
12'10 (3.91)
x 9'8 (2.95)

Bedroom 4
16'3 (4.95)
x 14'3 (4.34)
x 14'2 (4.32)

Balcony



**Denotes restricted** 

Ground Floor First Floor Second Floor Third Floor

## Reception 1

18'5 (5.61) to bay x 14'1 (4.29)







## Reception 2

19'2 (5.84) into bay x 14'1 (4.29) max











### Master Bedroom Suite

18'10 (5.74) x 14'2 (4.32)







## Dressing Room / En-Suite

18'9 (5.72) into bay x 14'2 (4.32) max















Bedroom 6



Bedroom 2

18'9 (5.72) x 14'2 (4.32)

#### Bedroom 3

19'7 (5.97) max x 15'10 (4.83) max









## John Payne UNIQUE

1 Montpelier Vale, Blackheath Village, London SE3 OTA Tel: 020 8318 1311 Email: blackheathvillage@johnpayne.com

### johnpayne.com

These particulars are provided as a guide to what is being offered and are subject to contract and availability. Whilst showing the general specification and design of the property we reserve