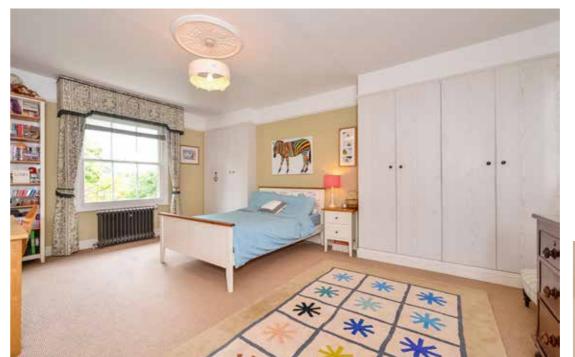

On the garden floor there is an extensively fitted, bespoke kitchen/dining room with doors onto the leafy, well-planted and screened rear garden.

The upper floors have been afforded the same attention-to-detail in their configuration and include a large master suite with balcony, huge dressing room and an en-suite bathroom.