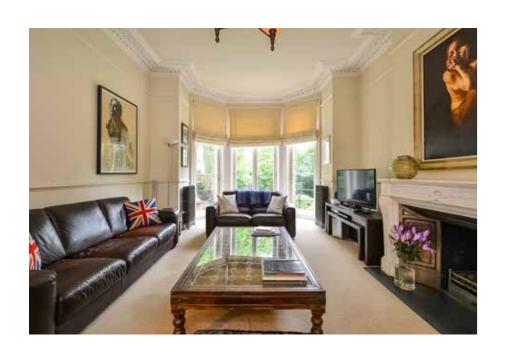

The beautifully proportioned six bedroom, three bathroom property provides a well-configured and familyfriendly hall floor layout with a stunning, double aspect reception room featuring beautiful period detailing.

## Reception 1

18'5 (5.61) to bay x 14'1 (4.29)

## Reception 2

19'2 (5.84) into bay x 14'1 (4.29) max