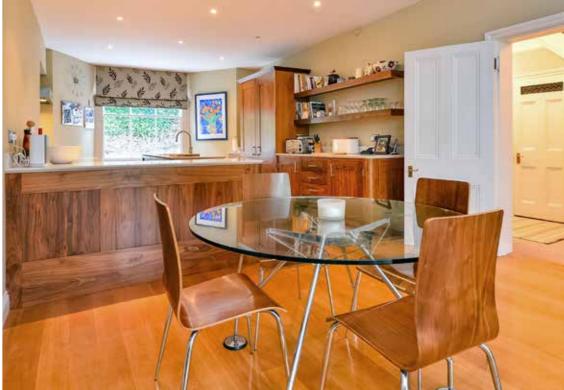

On the garden floor there is an extensively fitted, bespoke kitchen/dining room with doors onto the leafy, well-planted and screened rear garden.

The upper floors have been afforded the same attention-to-detail in their configuration and include a large master suite with balcony, huge dressing room and an en-suite bathroom.