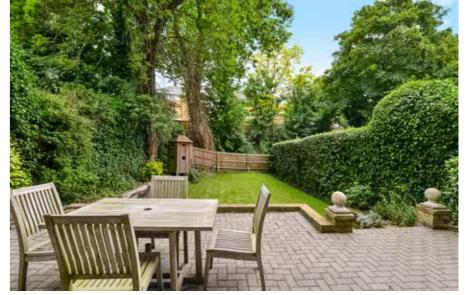

On the garden floor there is an extensively fitted, bespoke kitchen/dining room with doors onto the leafy, well-planted and screened rear garden.

The upper floors have been afforded the same attention-to-detail in their configuration and include a large master suite with balcony, huge dressing room and an en-suite bathroom.