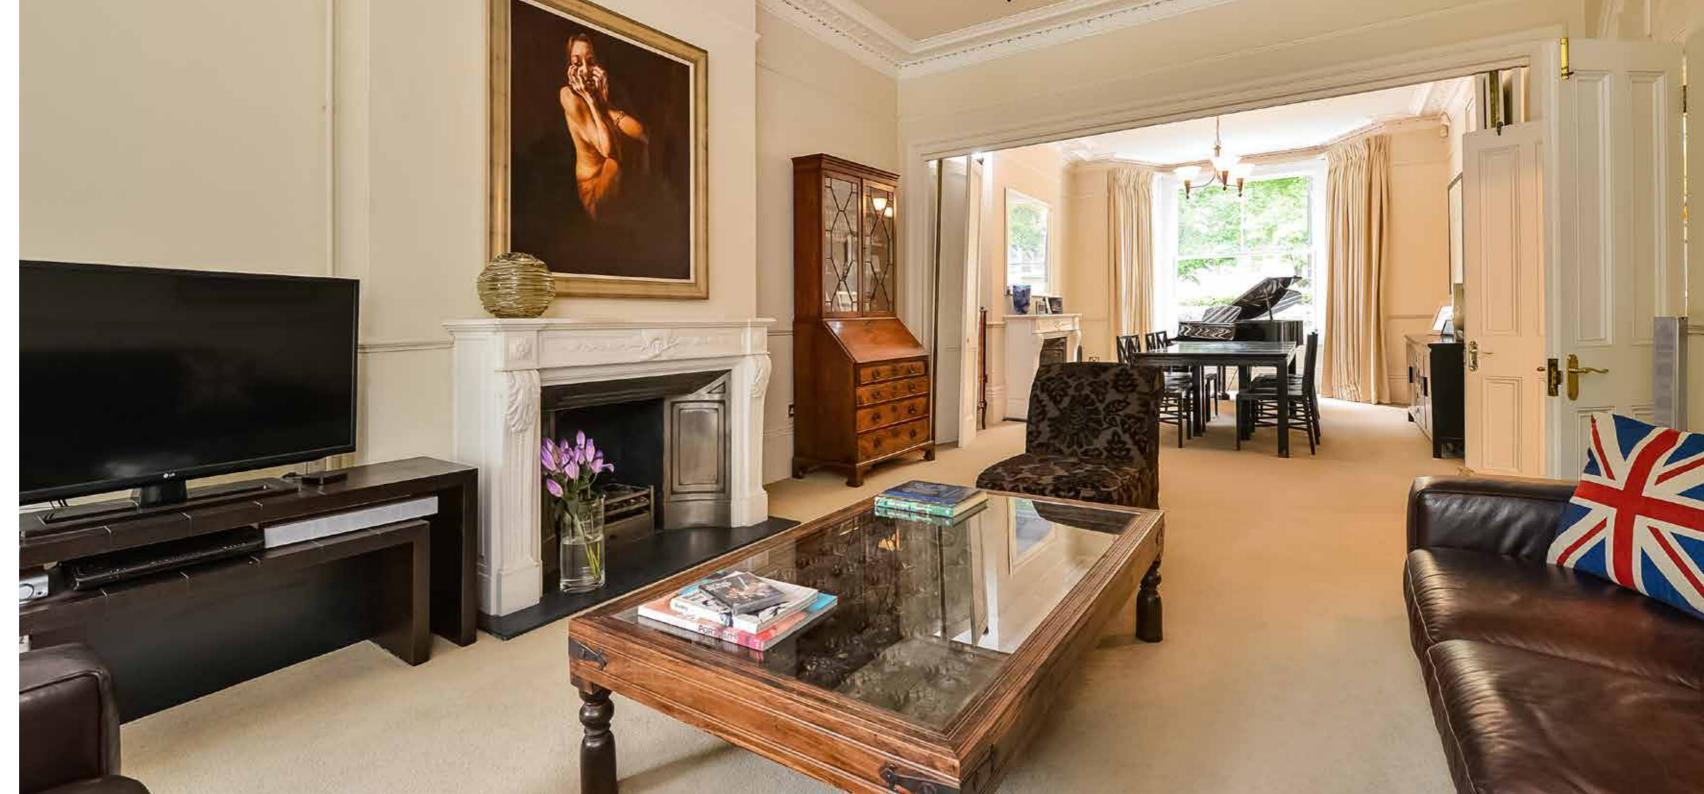

The beautifully proportioned six bedroom, three bathroom property provides a well-configured and familyfriendly hall floor layout with a stunning, double aspect reception room featuring beautiful period detailing.

## Reception 1

18'5 (5.61) to bay x 14'1 (4.29)

## Reception 2

19'2 (5.84) into bay x 14'1 (4.29) max