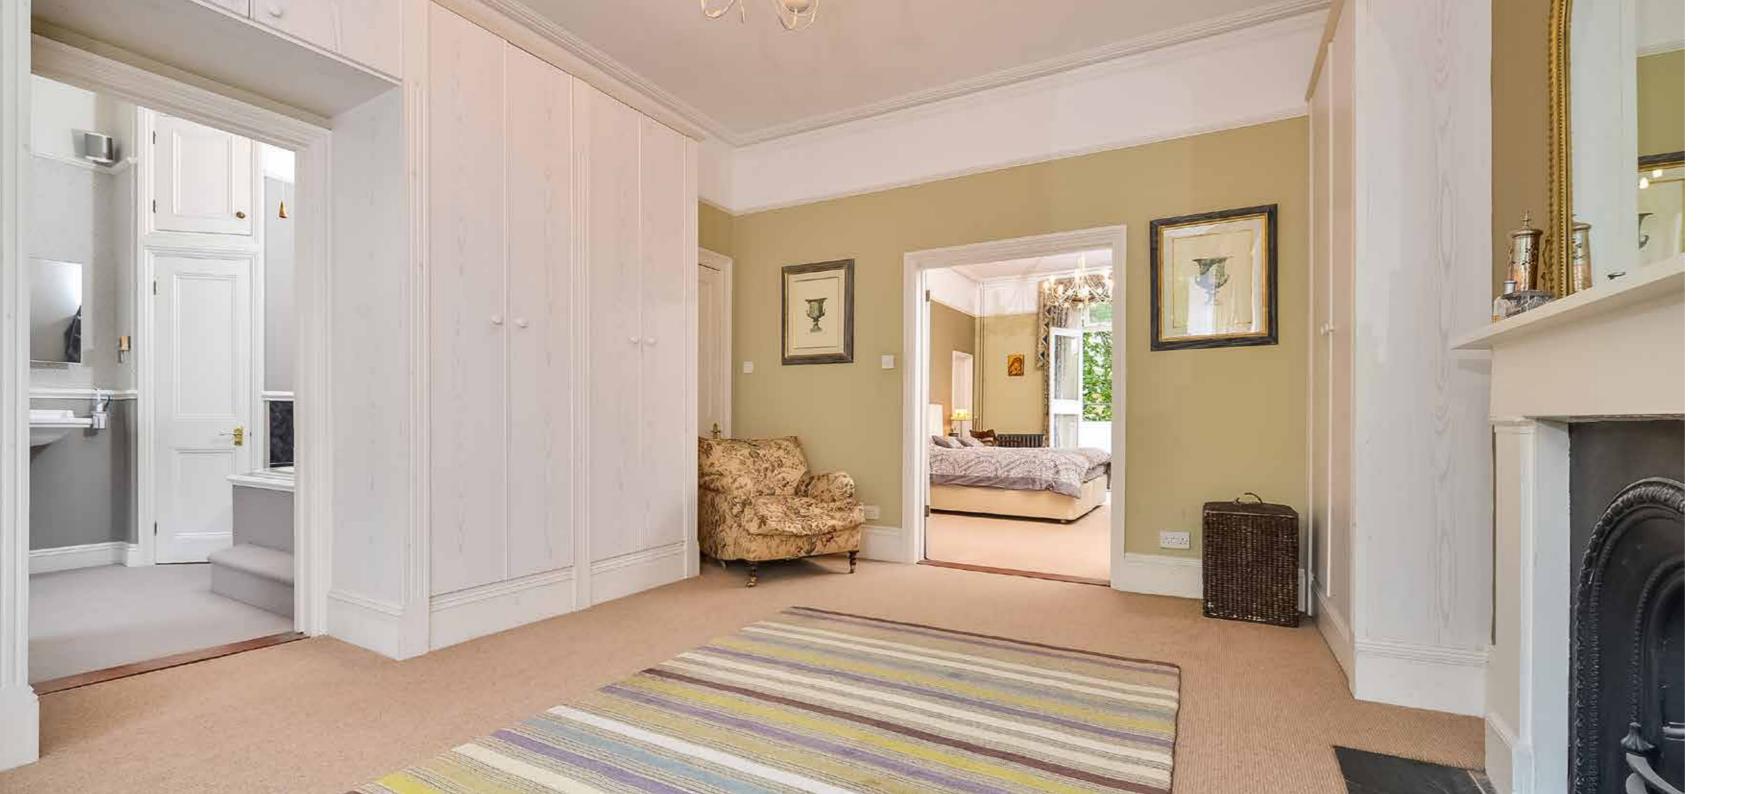

On the garden floor there is an extensively fitted, bespoke kitchen/dining room with doors onto the leafy, well-planted and screened rear garden.

The upper floors have been afforded the same attention-to-detail in their configuration and include a large master suite with balcony, huge dressing room and an en-suite bathroom.

## Dressing Room / En-Suite

18'9 (5.72) into bay x 14'2 (4.32) max

Bedroom 6

Bedroom 2

18'9 (5.72) x 14'2 (4.32)