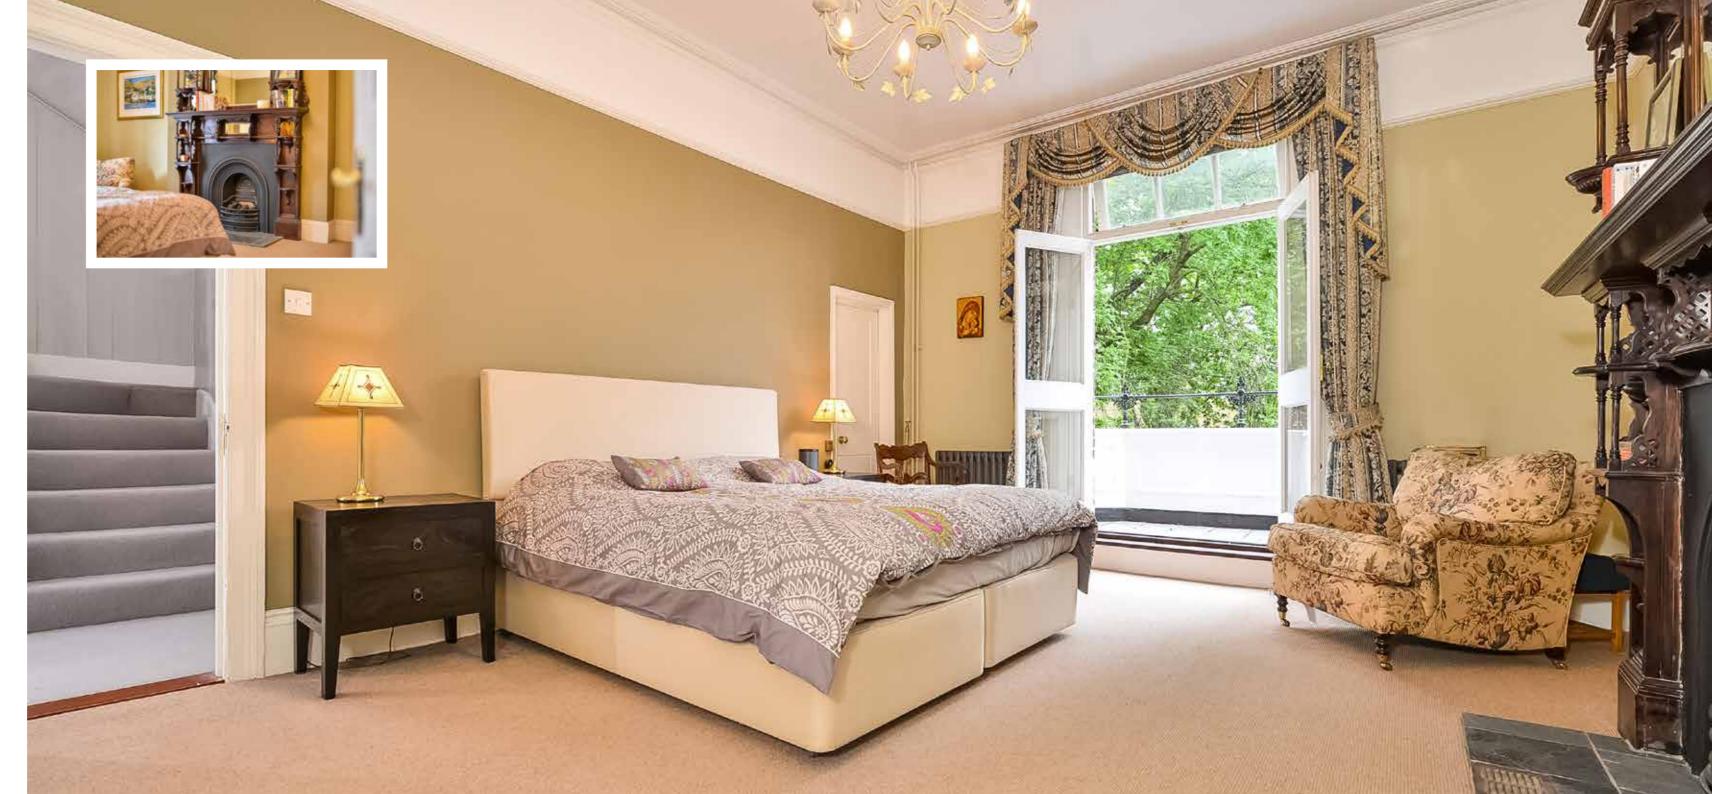

On the garden floor there is an extensively fitted, bespoke kitchen/dining room with doors onto the leafy, well-planted and screened rear garden.

The upper floors have been afforded the same attention-to-detail in their configuration and include a large master suite with balcony, huge dressing room and an en-suite bathroom.

### Master Bedroom Suite

18'10 (5.74) x 14'2 (4.32)