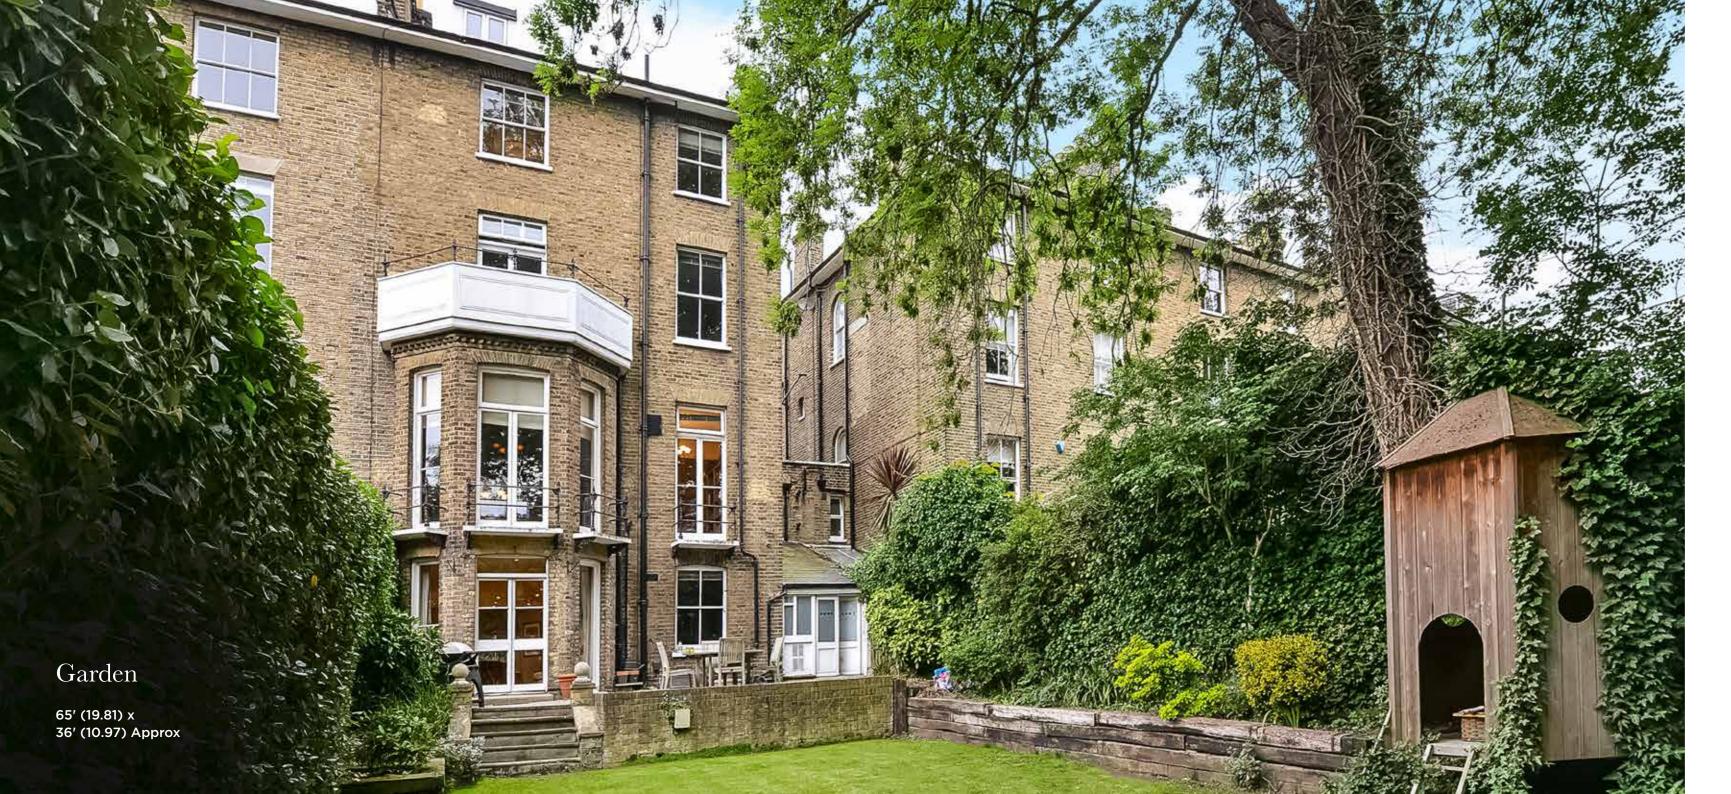

On the garden floor there is an extensively fitted, bespoke kitchen/dining room with doors onto the leafy, well-planted and screened rear garden.

The upper floors have been afforded the same attention-to-detail in their configuration and include a large master suite with balcony, huge dressing room and an en-suite bathroom.