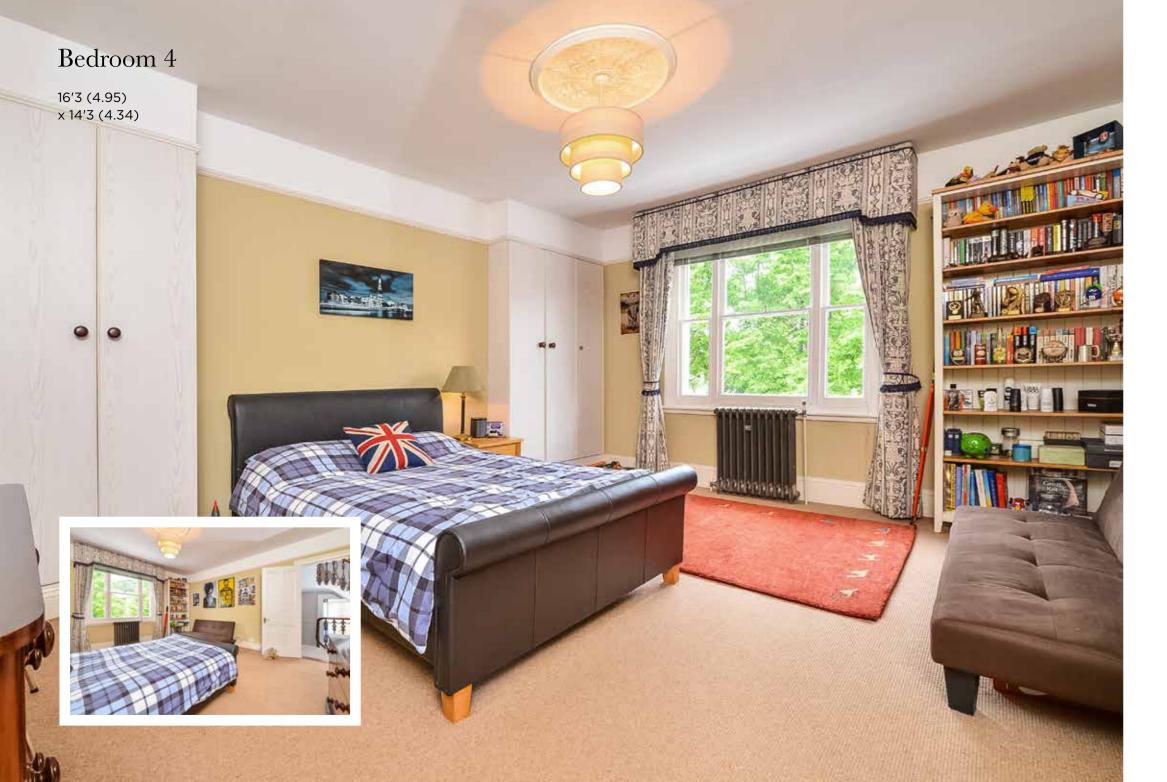

Dressing Room & En-Suite
18'9 (5.72) into bay x 14'2 (4.32)

Bedroom 6
12'10 (3.91)
x 9'8 (2.95)

Bedroom 4
16'3 (4.95)
x 14'3 (4.34)
x 14'2 (4.32)

Balcony

**Denotes restricted** 

Ground Floor First Floor Second Floor Third Floor