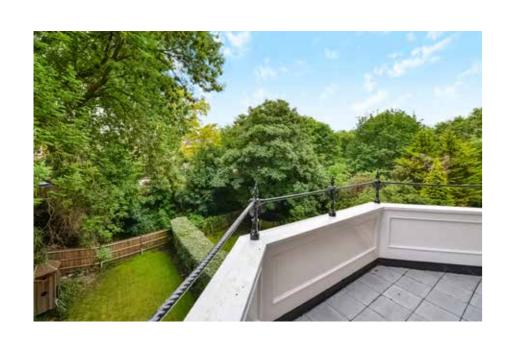

On the garden floor there is an extensively fitted, bespoke kitchen/dining room with doors onto the leafy, well-planted and screened rear garden.

The upper floors have been afforded the same attention-to-detail in their configuration and include a large master suite with balcony, huge dressing room and an en-suite bathroom.

### Master Bedroom Suite

18'10 (5.74) x 14'2 (4.32)