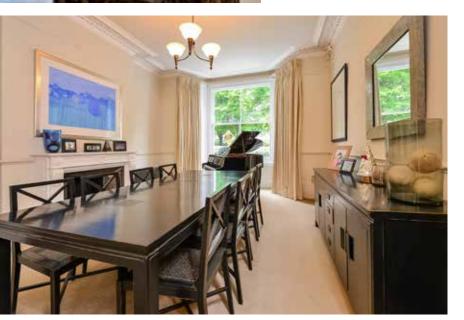

On the garden floor there is an extensively fitted, bespoke kitchen/dining room with doors onto the leafy, well-planted and screened rear garden.

The upper floors have been afforded the same attention-to-detail in their configuration and include a large master suite with balcony, huge dressing room and an en-suite bathroom.