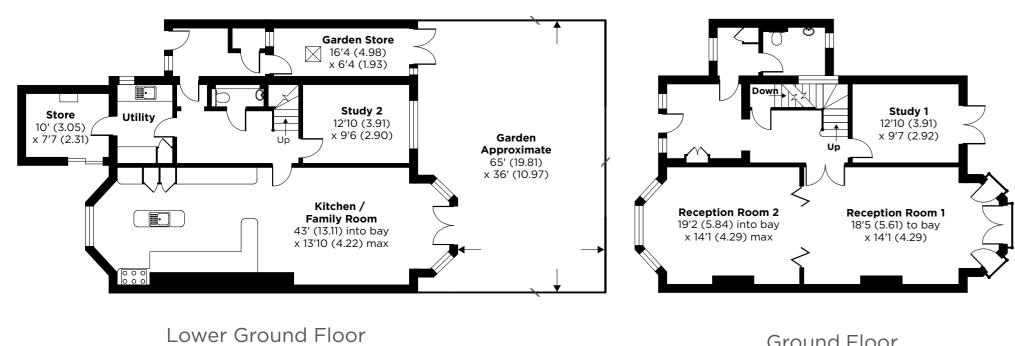

On the garden floor there is an extensively fitted, bespoke kitchen/dining room with doors onto the leafy, well-planted and screened rear garden.

The upper floors have been afforded the same attention-to-detail in their configuration and include a large master suite with balcony, huge dressing room and an en-suite bathroom.

## Reception 1

18'5 (5.61) to bay x 14'1 (4.29)

## Reception 2

19'2 (5.84) into bay x 14'1 (4.29) max