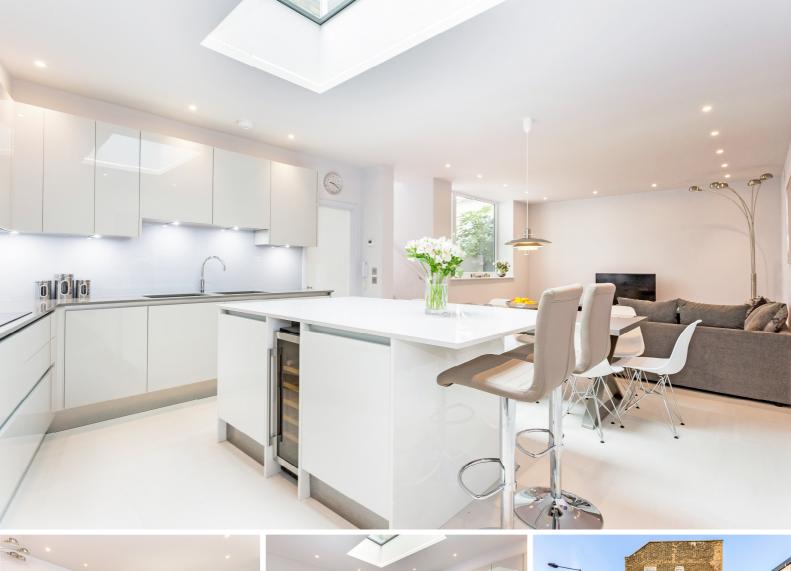

The rear extension has been creatively designed to reflect a contemporary style over three floors with a spectacular lower level family room/kitchen that is swathed in daylight from a 'walk on' roof light and large window that looks onto a small garden patio. The main garden has been geometrically designed on top of the family room and has been planted with a scheme to create bio-diversity within an urban setting.

## St Pancras Way

Camden, NW1

- Architecturally designed
- Open plan reception room/kitchen
- Further reception room
- 5 bedrooms (1 ensuite)
- Utility room
- Garden

This property is conveniently located for access to the array of fashionable shops, cafes and restaurants that Camden has to offer.