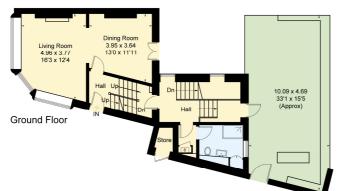

## St. Pancras Way, NW1

Gross Internal Area (approx) = 273.7 sq m / 2946 sq ft (Including Basement / Loft) Store = 1.5 sq m / 16 sq ft

Total = 275.2 sq m / 2962 sq ft For identification only. Not to scale.