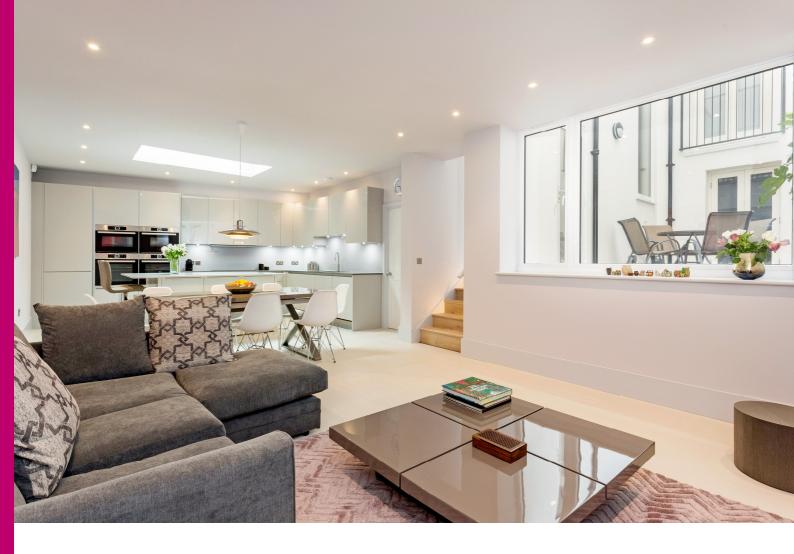

The rear extension has been creatively designed to reflect a contemporary style over three floors with a spectacular lower level family room/kitchen that is swathed in daylight from a 'walk on' roof light and large window that looks onto a small garden patio. The main garden has been geometrically designed on top of the family room and has been planted with a scheme to create bio-diversity within an urban setting.

## St Pancras Way

Camden, NW1

- Architecturally designed
- Open plan reception room/kitchen
- Further reception room
- 5 bedrooms (1 ensuite)
- Utility room
- Garden

This property is conveniently located for access to the array of fashionable shops, cafes and restaurants that Camden has to offer.