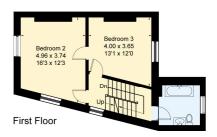

## St. Pancras Way, NW1

Gross Internal Area (approx) = 273.7 sq m / 2946 sq ft (Including Basement / Loft) Store = 1.5 sq m / 16 sq ft

Total = 275.2 sq m / 2962 sq ft For identification only. Not to scale.