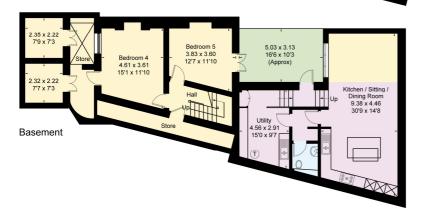

## St. Pancras Way, NW1

Gross Internal Area (approx) = 273.7 sq m / 2946 sq ft (Including Basement / Loft) Store = 1.5 sq m / 16 sq ft

Total = 275.2 sq m / 2962 sq ft For identification only. Not to scale.