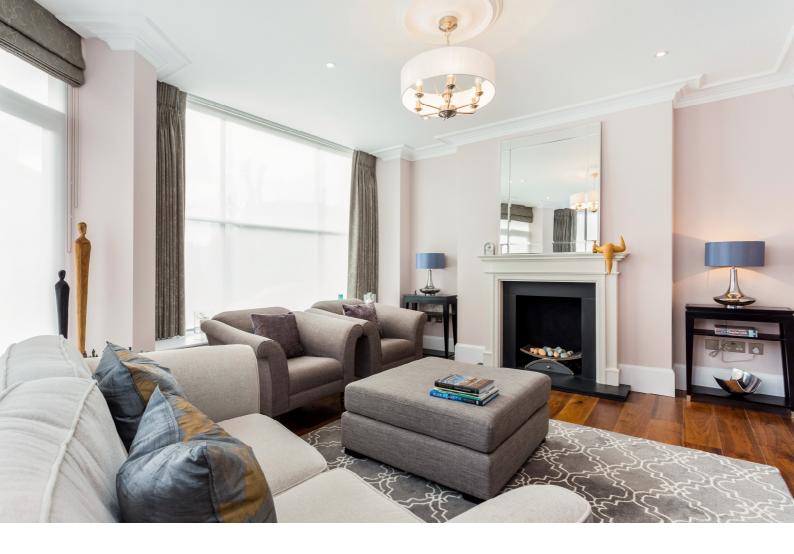

Comprising 5 bedrooms, 3 receptions and 3 bathrooms of over 2950 sq. ft. everything is completely brand new. Great care has been taken to follow its historic past by replicating architectural features within the original structure. The new interiors consist of lath and plaster walls, panelled doors and deep moulded skirting's, new Georgian sash windows and finely cut balustrading with handrail to the delicate staircase throughout all floors.

The rear extension has been creatively designed to reflect a contemporary style over three floors with a spectacular lower level family room/kitchen that is swathed in daylight from a 'walk on' roof light and large window that looks onto a small garden patio. The main garden has been geometrically designed on top of the family room and has been planted with a scheme to create bio-diversity within an urban setting.