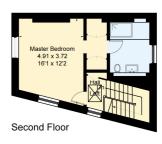

## St. Pancras Way, NW1

Gross Internal Area (approx) = 273.7 sq m / 2946 sq ft (Including Basement / Loft) Store = 1.5 sq m / 16 sq ft

Total = 275.2 sq m / 2962 sq ft For identification only. Not to scale.