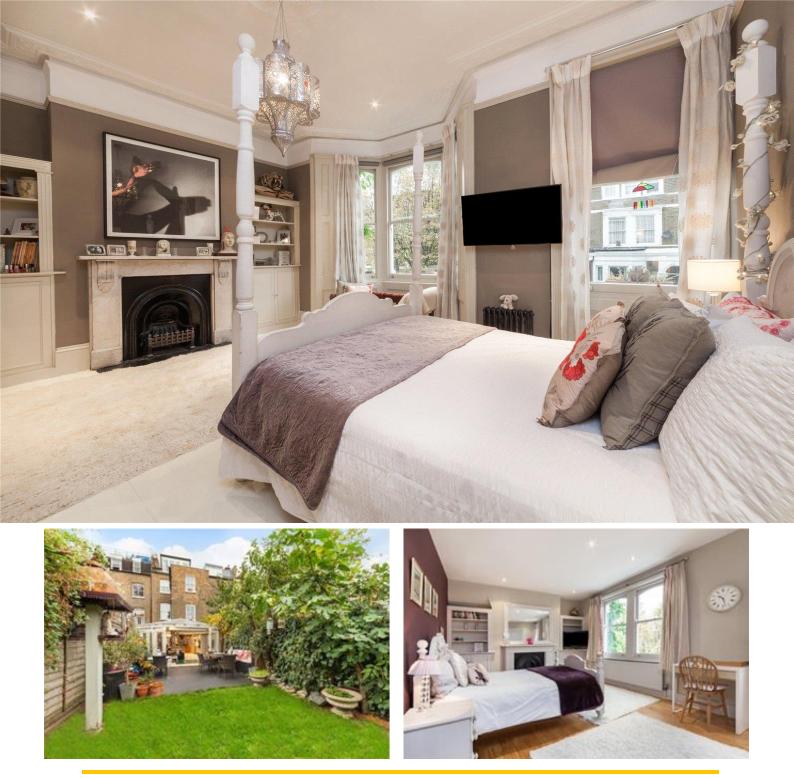

The upper three floors accommodate the five well-proportioned bedrooms, highlighted by the master bedroom with dressing room and en suite bathroom. On the top floor is an exquisite, bright guest suite with two dormer windows and en suite shower room.

The ground floor is free flowing with twin direct lines of sight through a succession of graceful doorways from front to rear. The spacious entrance hall opens into the living room, with wide bay windows and open fireplace, which leads into a dining room and through to the bespoke kitchen and a conservatory with an abundance of natural light.