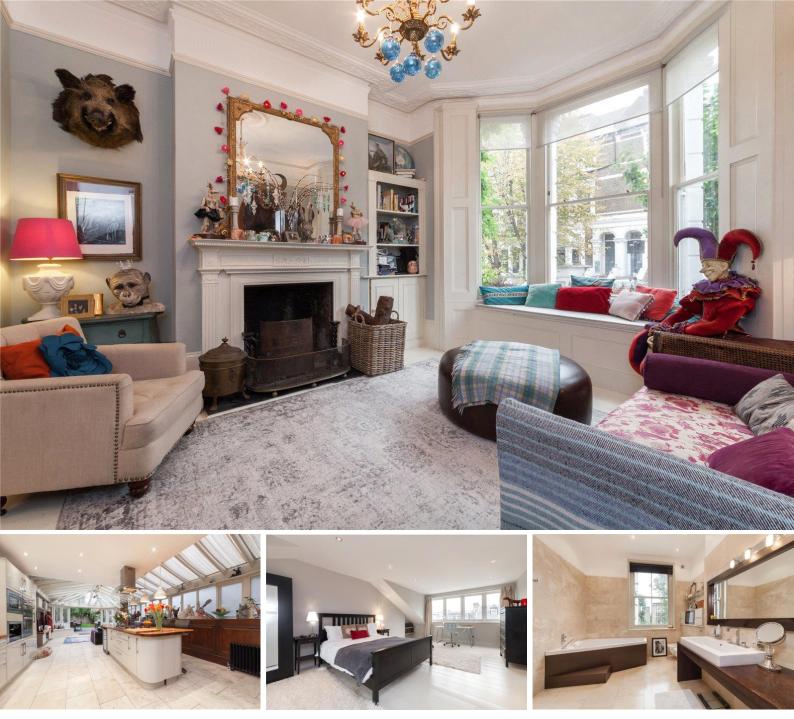

The ground floor is free flowing with twin direct lines of sight through a succession of graceful doorways from front to rear. The spacious entrance hall opens into the living room, with wide bay windows and open fireplace, which leads into a dining room and through to the bespoke kitchen and a conservatory with an abundance of natural light.

The upper three floors accommodate the five well-proportioned bedrooms, highlighted by the master bedroom with dressing room and en suite bathroom. On the top floor is an exquisite, bright guest suite with two dormer windows and en suite shower room.