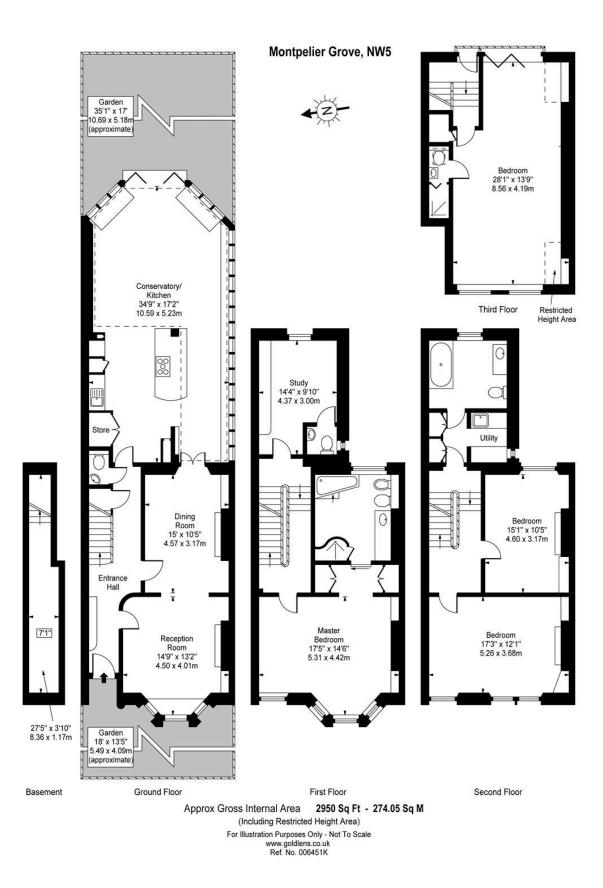

## Montpelier Grove Kentish Town, NW5

£2,700,000 Asking Price

A gracious Victorian family home beautifully presented and in immaculate condition. The property is arranged over four floors and offers a sympathetic blend of period and contemporary features.

The ground floor is free flowing with twin direct lines of sight through a succession of graceful doorways from front to rear. The spacious entrance hall opens into the living room, with wide bay windows and open fireplace, which leads into a dining room and through to the bespoke kitchen and a conservatory with an abundance of natural light.

The upper three floors accommodate the five well-proportioned bedrooms, highlighted by the master bedroom with dressing room and en suite bathroom. On the top floor is an exquisite, bright guest suite with two dormer windows and en suite shower room.