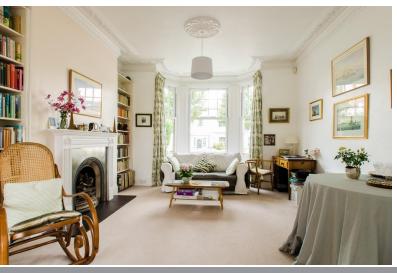

Entrance Hall: stairs to first floor and cellar, radiator

Sitting Room: double aspect with bay window to front and French doors opening to terrace and rear garden, chimney breast, with fireplace inset burnished steel, cast iron grate. Bookcases in 4 recesses, 4 radiators.