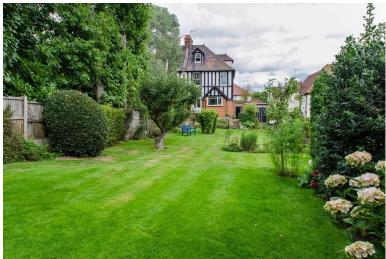

Storage Room: walk in wardrobe

Outside:

Front Garden: shingle beds with hedging steps to front door, drive leading to Garage

Rear Garden: south facing, mainly laid to lawn with flower beds, variety of mature shrubs, trees.