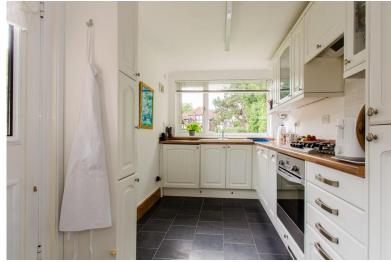

Dining Room: window to side, radiator, double doors, opening to:

Kitchen: double aspect with window to rear and side and door leading to garden, fitted in white cabinets comprising floor and wall cabinets, worktops, porcelain sink, plumbing for automatic washing machine, integral dishwasher, integral refrigerator and freezer, gas hob with extractor fan above and electric oven below, tiled floor.