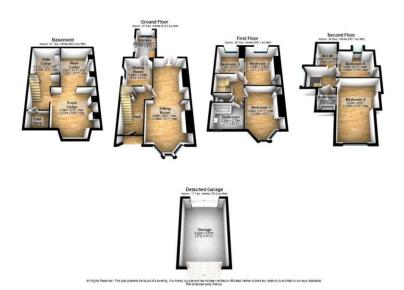

## **Property Description**

A Charming 5 Bedroom Period Residence, excellently presented with accommodation arranged on 3 Floors, retaining some period features. Large cellar with 3 rooms, mature south facing rear garden, with garage and drive way. Situated in a sought after location close to Echo Square and under a mile to Gravesend Town Centre and Railway Station.

Entrance Hall: stairs to first floor and cellar, radiator

Sitting Room: double aspect with bay window to front and French doors opening to terrace and rear garden, chimney breast, with fireplace inset burnished steel, cast iron grate. Bookcases in 4 recesses, 4 radiators.

Dining Room: window to side, radiator, double doors, opening to:

Kitchen: double aspect with window to rear and side and door leading to garden, fitted in white cabinets comprising floor and wall cabinets, worktops, porcelain sink, plumbing for automatic washing machine, integral dishwasher, integral refrigerator and freezer, gas hob with extractor fan above and electric oven below, tiled floor.

Cellar: stairs down divided in three rooms housing meters, boiler and coal store.

First Floor Landing: stairs leading to second floor.

Bedroom: bay window to front, chimney breast, built in recess cupboard, radiator.

Bedroom: window to rear, chimney breast with built in recess cupboard, radiator, shelves in other recess.

Bedroom: window to rear, radiator

Bathroom: window to front, suite in white comprising, bath with shower, wash hand basin, radiator, heated towel rail, fan heater, tiled floor.

Cloakroom: window to side, wc.

Second Floor:

Bedroom: window to front, with views of Gravesend and River, radiator

Bedroom: window to rear, radiator

Bathroom: suite in white comprising of bath, wc. wash hand basin, fan heater.

Storage Room: walk in wardrobe

Outside:

Front Garden: shingle beds with hedging steps to front door, drive leading to Garage

Rear Garden: south facing, mainly laid to lawn with flower beds, variety of mature shrubs, trees.