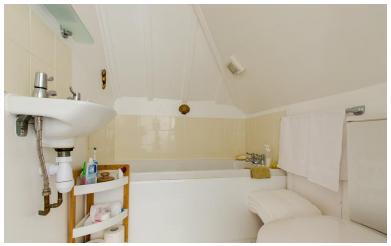

Bedroom: window to rear, chimney breast with built in recess cupboard, radiator, shelves in other recess.

Bedroom: window to rear, radiator

Bathroom: window to front, suite in white comprising, bath with shower, wash hand basin, radiator, heated towel rail, fan heater, tiled floor.

Cloakroom: window to side, wc.

Second Floor:

Bedroom: window to front, with views of Gravesend and River, radiator

Bedroom: window to rear, radiator

Bathroom: suite in white comprising of bath, wc. wash hand basin, fan heater.