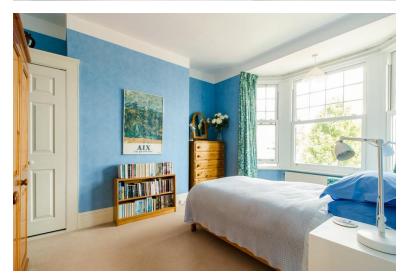

Cellar: stairs down divided in three rooms housing meters, boiler and coal store.

First Floor Landing: stairs leading to second floor.

Bedroom: bay window to front, chimney breast, built in recess cupboard, radiator.

Bedroom: window to rear, chimney breast with built in recess cupboard, radiator, shelves in other recess.

Bedroom: window to rear, radiator

Bathroom: window to front, suite in white comprising, bath with shower, wash hand basin, radiator, heated towel rail, fan heater, tiled floor.

Cloakroom: window to side, wc.

Second Floor:

Bedroom: window to front, with views of Gravesend and River, radiator

Bedroom: window to rear, radiator

Bathroom: suite in white comprising of bath, wc. wash hand basin, fan heater.