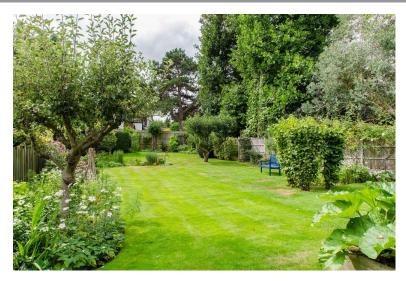

Storage Room: walk in wardrobe

Outside:

Front Garden: shingle beds with hedging steps to front door, drive leading to Garage

Rear Garden: south facing, mainly laid to lawn with flower beds, variety of mature shrubs, trees.