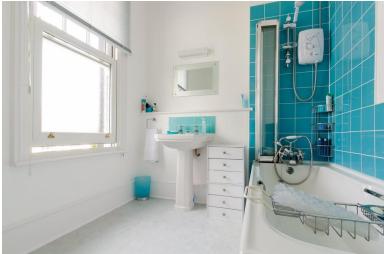

Bedroom: window to rear, chimney breast with built in recess cupboard, radiator, shelves in other recess.

Bedroom: window to rear, radiator

Bathroom: window to front, suite in white comprising, bath with shower, wash hand basin, radiator, heated towel rail, fan heater, tiled floor.

Cloakroom: window to side, wc.

Second Floor:

Bedroom: window to front, with views of Gravesend and River, radiator

Bedroom: window to rear, radiator

Bathroom: suite in white comprising of bath, wc. wash hand basin, fan heater.