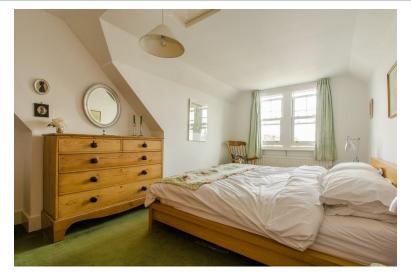

Cellar: stairs down divided in three rooms housing meters, boiler and coal store.

First Floor Landing: stairs leading to second floor.

Bedroom: bay window to front, chimney breast, built in recess cupboard, radiator.

Bedroom: window to rear, chimney breast with built in recess cupboard, radiator, shelves in other recess.

Bedroom: window to rear, radiator

Bathroom: window to front, suite in white comprising, bath with shower, wash hand basin, radiator, heated towel rail, fan heater, tiled floor.

Cloakroom: window to side, wc.

Second Floor:

Bedroom: window to front, with views of Gravesend and River, radiator

Bedroom: window to rear, radiator

Bathroom: suite in white comprising of bath, wc. wash hand basin, fan heater.