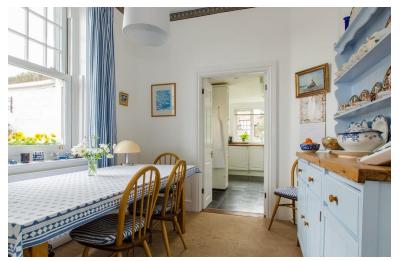

Dining Room: window to side, radiator, double doors, opening to:

Kitchen: double aspect with window to rear and side and door leading to garden, fitted in white cabinets comprising floor and wall cabinets, worktops, porcelain sink, plumbing for automatic washing machine, integral dishwasher, integral refrigerator and freezer, gas hob with extractor fan above and electric oven below, tiled floor.