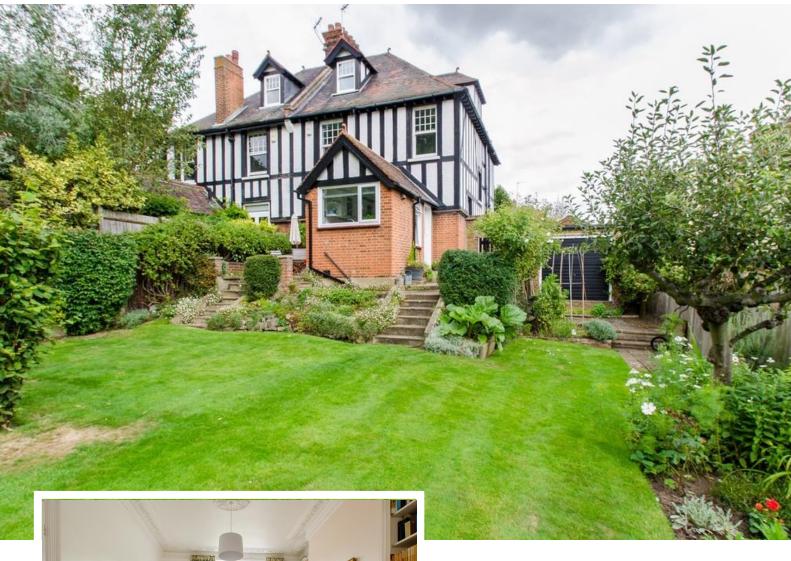

Storage Room: walk in wardrobe

Outside:

Front Garden: shingle beds with hedging steps to front door, drive leading to Garage

Rear Garden: south facing, mainly laid to lawn with flower beds, variety of mature shrubs, trees.