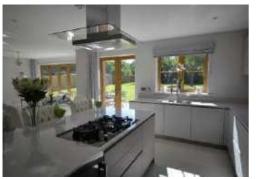

THE KITCHEN Handcrafted with precision by Hacker in Germany, the kitchen brings style and function together to sensational effect. It features the following integrated Siemens appliances: 2 wall mounted ovens Microwave Steam oven 5 ring gas hob Full height fridge Full height freezer Dishwasher Steel and glass extractor hood Wine cooler by Kaple Waste disposal Sleek modern wall and base units and glamorous silestone work surfaces with stylish glass splashback UTILITY ROOM Generous