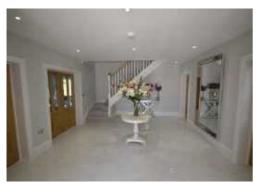

# GROUND FLOOR

The large central entrance hall welcomes visitors into an elegant home thats flooded with natural light. The open plan design includes a beautifully appointed kitchen, relaxed area for breakfast or informal dining as well as chill out time in the family room. Thanks to the expansive patio doors the reception areas open directly onto the rear terrace and garden, bringing the outside seamlessly inside. With its elegant ? replace the formal drawing room provides a more grown up space, while the study offers a designated room for learning or business. The spacious dining room completes the grandeur.