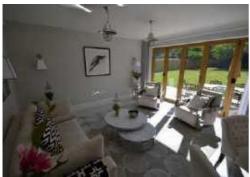

# GROUND FLOOR

The large central entrance hall welcomes visitors into an elegant home thats flooded with natural light. The open plan design includes a beautifully appointed kitchen, relaxed area for breakfast or informal dining as well as chill out time in the family room. Thanks to the expansive patio doors the reception areas open directly onto the rear terrace and garden, bringing the outside seamlessly inside. With its elegant ? replace the formal drawing room provides a more grown up space, while the study offers a designated room for learning or business. The spacious dining room completes the grandeur.