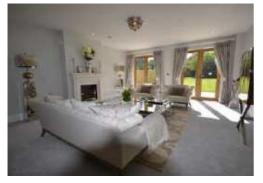

# GROUND FLOOR

The large central entrance hall welcomes visitors into an elegant home thats flooded with natural light. The open plan design includes a beautifully appointed kitchen, relaxed area for breakfast or informal dining as well as chill out time in the family room. Thanks to the expansive patio doors the reception areas open directly onto the rear terrace and garden, bringing the outside seamlessly inside. With its elegant ? replace the formal drawing room provides a more grown up space, while the study offers a designated room for learning or business. The spacious dining room completes the grandeur.