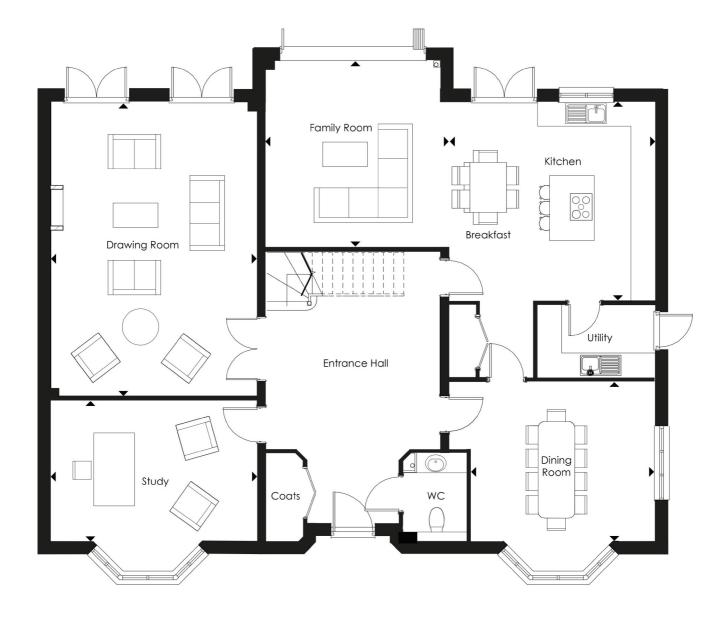

# GROUND FLOOR

The large central entrance hall welcomes visitors into an elegant home thats flooded with natural light. The open plan design includes a beautifully appointed kitchen, relaxed area for breakfast or informal dining as well as chill out time in the family room. Thanks to the expansive patio doors the reception areas open directly onto the rear terrace and garden, bringing the outside seamlessly inside. With its elegant ? replace the formal drawing room provides a more grown up space, while the study offers a designated room for learning or business. The spacious dining room completes the grandeur.

#### KITCHEN/BREAKFAST 5m x 4.85m 165 x 1511 FAMILY ROOM 4.55m x 4.4m 1411 x 145 DRAWING ROOM 7.2m x 5m 237 x 165 DINING ROOM 4.45m x 3.85m 147 x 128 STUDY 5m x 3.4m 165 x 111

All room dimensions are between finished plastered faces and taken from architects plans which may vary during the construction process.

#### FIRST FLOOR

The luxury continues to the ?rst ?oor with ?ve generously sized bedrooms. Both the master suite the 2nd and 3rd bedroom boast glamorous en-suites whilst the master bedroom has a fabulous dressing room. The other bedrooms have ample storage with built-in wardrobes and use of a spacious, well equipped family bathroom all accessed from a light ?lled large central landing.

MASTER BEDROOM 5.97m x 4.03m 197 x 133 BEDROOM 2 3.95m x 3.5m 1212 x 116 BEDROOM 3 4.05m x 3.5m 133 x 100

#### BEDROOM 4 4.35m x 3.55m 143 x 118 BEDROOM 5 4.3m x 3.5m 141 x 116

All room dimensions are between finished plastered faces and taken from architects plans which may vary during the construction process.