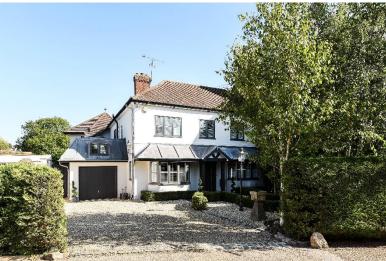

The Willows Windsor SL4 5TP

Exceptional Riverside Property with Mooring

£2,250,000 Freehold

An exceptional four bedroom end of terrace property forming part of this riverside mansion located along a stunning stretch of the Thames, approximately 5 minutes' drive from Windsor town centre with its array of shops, bars and restaurants and direct transport links to London. Boasting a double storey extension with floor to ceiling windows and panoramic views over verdant gardens the property has direct access onto the water with its own mooring. The property further benefits from a galleried study/seating area, summer house, decked terrace, garage and parterre style font garden as well as off road parking.

## **Features**

- Stunning riverside location
- 5 minutes' drive from Windsor town centre
- 4 double bedrooms
- Fantastic master bedroom suite
- Beautifully extended

- Panoramic views
- Large rear garden w/ direct access to river
- Summer house
- Mooring
- Garage and ample parking