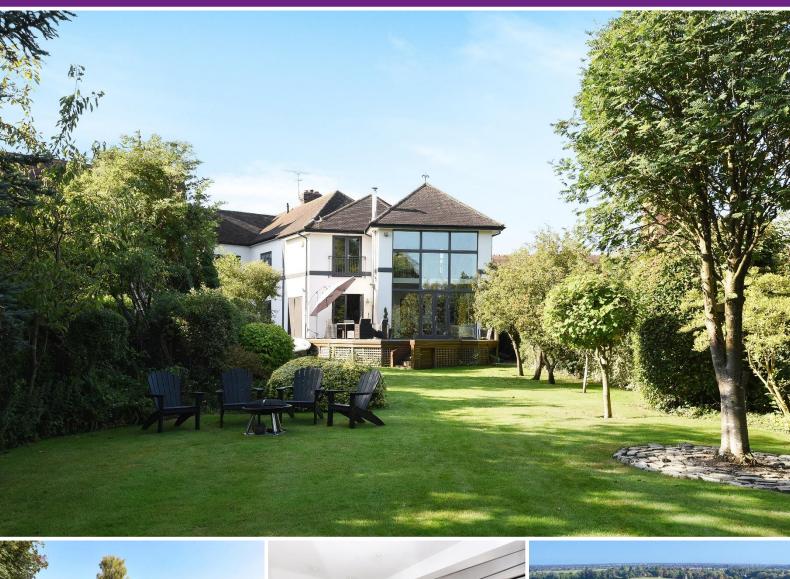

The Willows Windsor SL4 5TP

Exceptional Riverside Property with Mooring

£2,250,000 Freehold

An exceptional four bedroom end of terrace property forming part of this riverside mansion located along a stunning stretch of the Thames, approximately 5 minutes' drive from Windsor town centre with its array of shops, bars and restaurants and direct transport links to London. Boasting a double storey extension with floor to ceiling windows and panoramic views over verdant gardens the property has direct access onto the water with its own mooring. The property further benefits from a galleried study/seating area, summer house, decked terrace, garage and parterre style font garden as well as off road parking.

## **Features**

- Stunning riverside location
- 5 minutes' drive from Windsor town centre
- 4 double bedrooms
- Fantastic master bedroom suite
- Beautifully extended

- Panoramic views
- Large rear garden w/ direct access to river
- Summer house
- Mooring
- Garage and ample parking