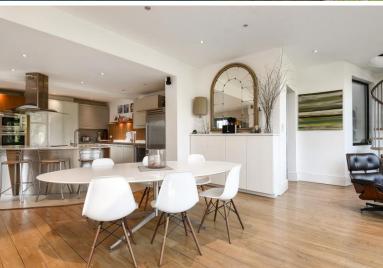

The Willows Windsor SL4 5TP

Exceptional Riverside Property with Mooring

£2,250,000 Freehold

An exceptional four bedroom end of terrace property forming part of this riverside mansion located along a stunning stretch of the Thames, approximately 5 minutes' drive from Windsor town centre with its array of shops, bars and restaurants and direct transport links to London. Boasting a double storey extension with floor to ceiling windows and panoramic views over verdant gardens the property has direct access onto the water with its own mooring. The property further benefits from a galleried study/seating area, summer house, decked terrace, garage and parterre style font garden as well as off road parking.

## **Features**

- Stunning riverside location
- 5 minutes' drive from Windsor town centre
- 4 double bedrooms
- Fantastic master bedroom suite
- Beautifully extended

- Panoramic views
- Large rear garden w/ direct access to river
- Summer house
- Mooring
- Garage and ample parking