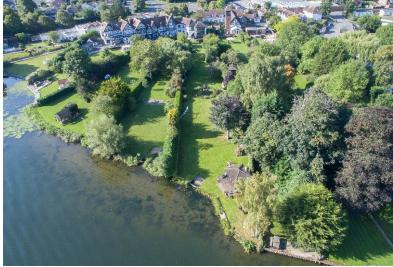

The Willows Windsor SL4 5TP

Exceptional Riverside Property with Mooring

£2,250,000 Freehold

An exceptional four bedroom end of terrace property forming part of this riverside mansion located along a stunning stretch of the Thames, approximately 5 minutes' drive from Windsor town centre with its array of shops, bars and restaurants and direct transport links to London. Boasting a double storey extension with floor to ceiling windows and panoramic views over verdant gardens the property has direct access onto the water with its own mooring. The property further benefits from a galleried study/seating area, summer house, decked terrace, garage and parterre style font garden as well as off road parking.

## **Features**

- Stunning riverside location
- 5 minutes' drive from Windsor town centre
- 4 double bedrooms
- Fantastic master bedroom suite
- Beautifully extended

- Panoramic views
- Large rear garden w/ direct access to river
- Summer house
- Mooring
- Garage and ample parking