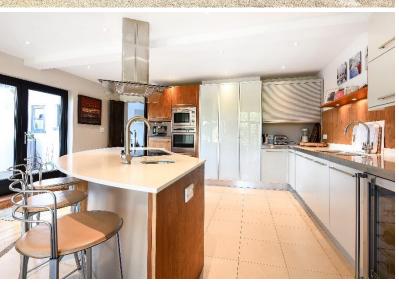

The Willows Windsor SL4 5TP

Exceptional Riverside Property with Mooring

£2,250,000 Freehold

An exceptional four bedroom end of terrace property forming part of this riverside mansion located along a stunning stretch of the Thames, approximately 5 minutes' drive from Windsor town centre with its array of shops, bars and restaurants and direct transport links to London. Boasting a double storey extension with floor to ceiling windows and panoramic views over verdant gardens the property has direct access onto the water with its own mooring. The property further benefits from a galleried study/seating area, summer house, decked terrace, garage and parterre style font garden as well as off road parking.

## **Features**

- Stunning riverside location
- 5 minutes' drive from Windsor town centre
- 4 double bedrooms
- Fantastic master bedroom suite
- Beautifully extended

- Panoramic views
- Large rear garden w/ direct access to river
- Summer house
- Mooring
- Garage and ample parking