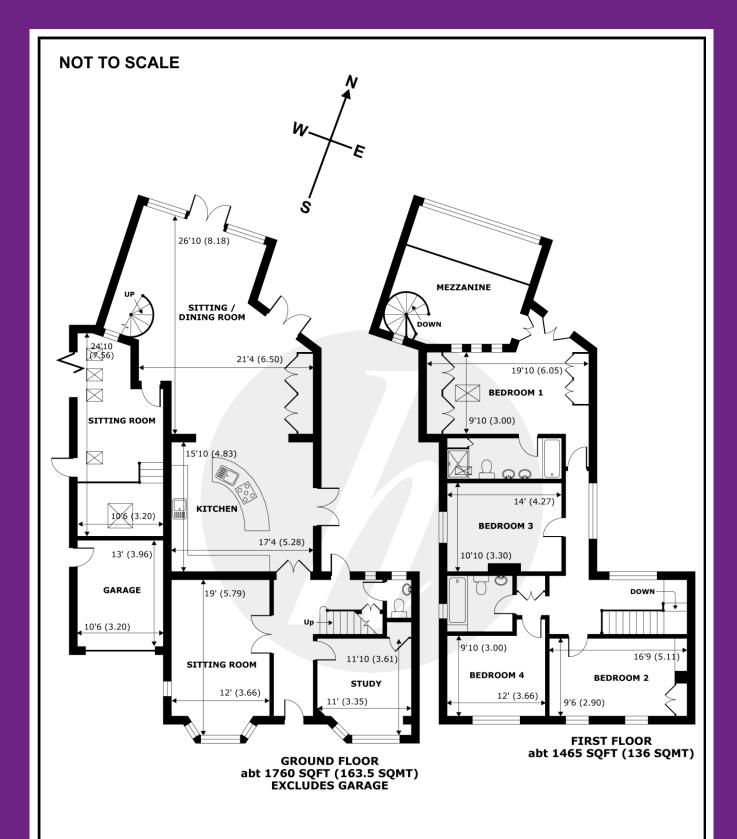

APPROX. GROSS EXTERNAL FLOOR AREA 3225 SQFT 299.6 SQM (EXCLUDE GARAGE)

## The Willows, Windsor, SL4

Whilst every attempt has been made to ensure the accuracy of the floor plan contained here, measurements of doors, windows and rooms are approximate and no responsibility is taken for any error, omission or misstatement. These plans are for representation purposes only as defined by RICS Code of Measuring Practice and should be used as such by any prospective purchaser. Specifically no guarantee is given on the total square footage of the property if quoted on this plan. Any figure given is for initial guidance only and should not be relied on as a basis of valuation.