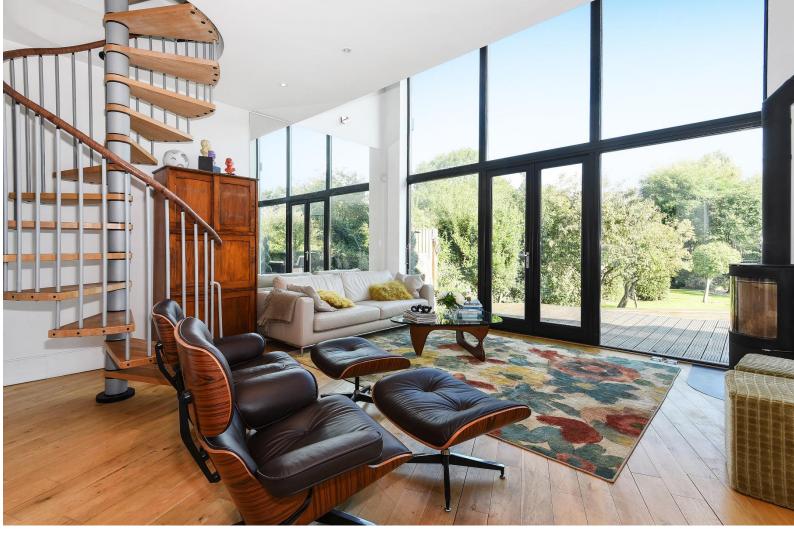

The Willows Windsor SL4 5TP

Exceptional Riverside Property with Mooring

£2,250,000 Freehold

An exceptional four bedroom end of terrace property forming part of this riverside mansion located along a stunning stretch of the Thames, approximately 5 minutes' drive from Windsor town centre with its array of shops, bars and restaurants and direct transport links to London. Boasting a double storey extension with floor to ceiling windows and panoramic views over verdant gardens the property has direct access onto the water with its own mooring. The property further benefits from a galleried study/seating area, summer house, decked terrace, garage and parterre style font garden as well as off road parking.

## **Features**

- Stunning riverside location
- 5 minutes' drive from Windsor town centre
- 4 double bedrooms
- Fantastic master bedroom suite
- Beautifully extended

- Panoramic views
- Large rear garden w/ direct access to river
- Summer house
- Mooring
- Garage and ample parking