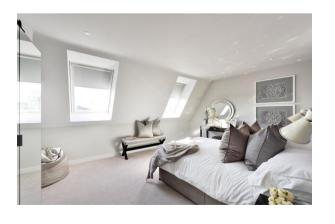

### FIRST FLOOR

| Master Bedsoom | 4.10m x 5.02 m  | 135° x 16'6'  |
|----------------|-----------------|---------------|
| Bedroom 2      | 3.00m x 4.90m   | 9'10" x 16'9" |
| Bedroom 3      | 3.57 m x 3.70 m | 11'9" x 12'2" |