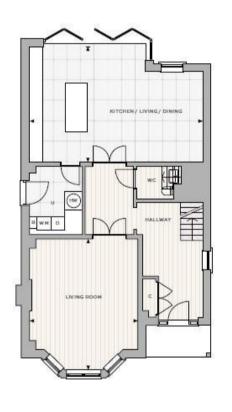

#### GROUND FLOOR

| Kitchen/Living/Dining | 5.23m x 7.84m | 17'2" x 2.59" | Maste |
|-----------------------|---------------|---------------|-------|
| Living Room           | 5.91mx 4.91m  | 195'x16'1'    | Bedro |

Totalimernalaria 234 6 so m 2 525 sc

reaction deep consumption to the control of the con

W Wardrobe HW Hot water-tank □ Dryer
C Cupboard □ Boiler → Measurement poin
U Utility WM Washing Machine — Skelling lines