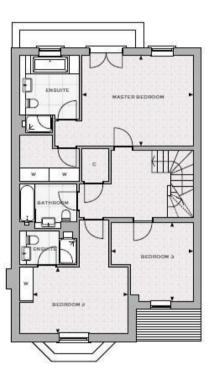

### FIRST FLOOR

| Master Bedsoom | 4.10m x 5.02 m  | 135° x 16'6'  |
|----------------|-----------------|---------------|
| Bedroom 2      | 3.00m x 4.90m   | 9'10" x 16'9" |
| Bedroom 3      | 3.57 m x 3.70 m | 11'9" x 12'2" |

#### SECOND FLOOR

| Balroom 4 | 5.07 m x 3.30m | 16'8" x 10'10" |
|-----------|----------------|----------------|
| Bedroom 5 | 4.27m x 3.30m  | 14'0' x 10'10' |
| TYPE E2   |                |                |

Totalimernalaria 234 6 so m 2 525 sc

reaction deep consumption to the control of the con

W Wardrobe HW Hot water-tank □ Dryer
C Cupboard □ Boiler → Measurement poin
U Utility WM Washing Machine — Skelling lines