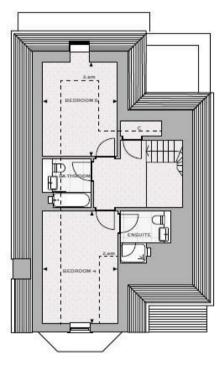

#### SECOND FLOOR

| Balroom 4 | 5.07 m x 3.30m | 16'8" x 10'10" |
|-----------|----------------|----------------|
| Bedroom 5 | 4.27m x 3.30m  | 14'0' x 10'10' |
| TYPE E2   |                |                |

Totalimernalaria 234 6 so m 2 525 sc

reaction deep consumption to the control of the con

W Wardrobe HW Hot water-tank □ Dryer
C Cupboard □ Boiler → Measurement poin
U Utility WM Washing Machine — Skelling lines