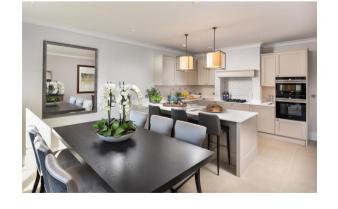

#### GROUND FLOOR

| Kitchen/Living/Dining | 5.23m x 7.84m | 17'2" x 2.59" | Maste |
|-----------------------|---------------|---------------|-------|
| Living Room           | 5.91mx 4.91m  | 195'x16'1'    | Bedro |