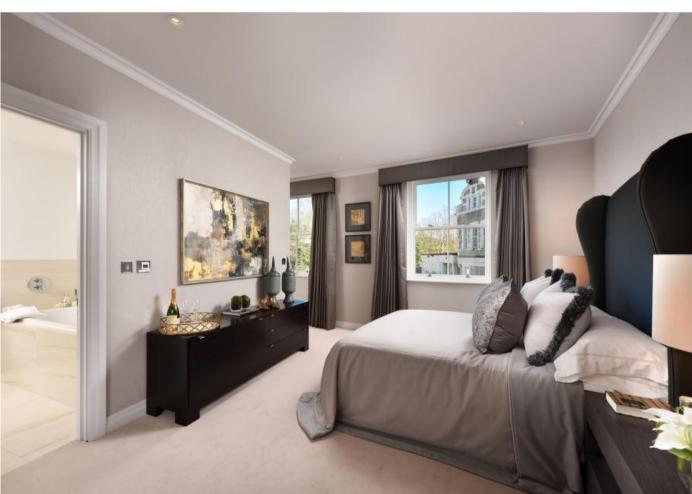

### FIRST FLOOR

| Master Bedsoom | 4.10m x 5.02 m  | 135° x 16'6'  |
|----------------|-----------------|---------------|
| Bedroom 2      | 3.00m x 4.90m   | 9'10" x 16'9" |
| Bedroom 3      | 3.57 m x 3.70 m | 11'9" x 12'2" |