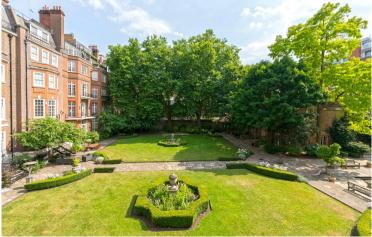

Green Street London, W1K

A stunning 1st floor apartment in a portered block with a lift. This exceptional apartment with its 38ft wide reception and high ceilings, has views and access to one the most sought after private gardens in Mayfair.

Green Street is served by two underground stations, the nearest of which is Marble Arch (0.2) miles.

- Communal Gardens
- Porter
- Lift
- First Floor
- High Ceilings

**Tenure:** Leasehold

**Service Charge:** £15,328 p.a. **Ground Rent:** £0 p.a.