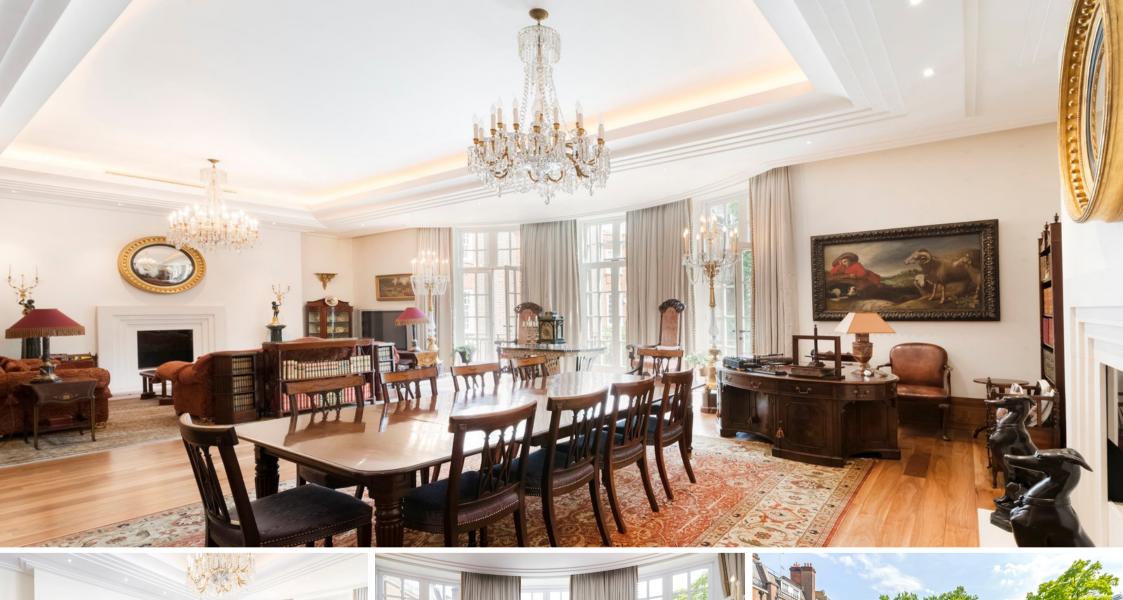

Green Street London, W1K

A stunning 1st floor apartment in a portered block with a lift. This exceptional apartment with its 38ft wide reception and high ceilings, has views and access to one the most sought after private gardens in Mayfair.