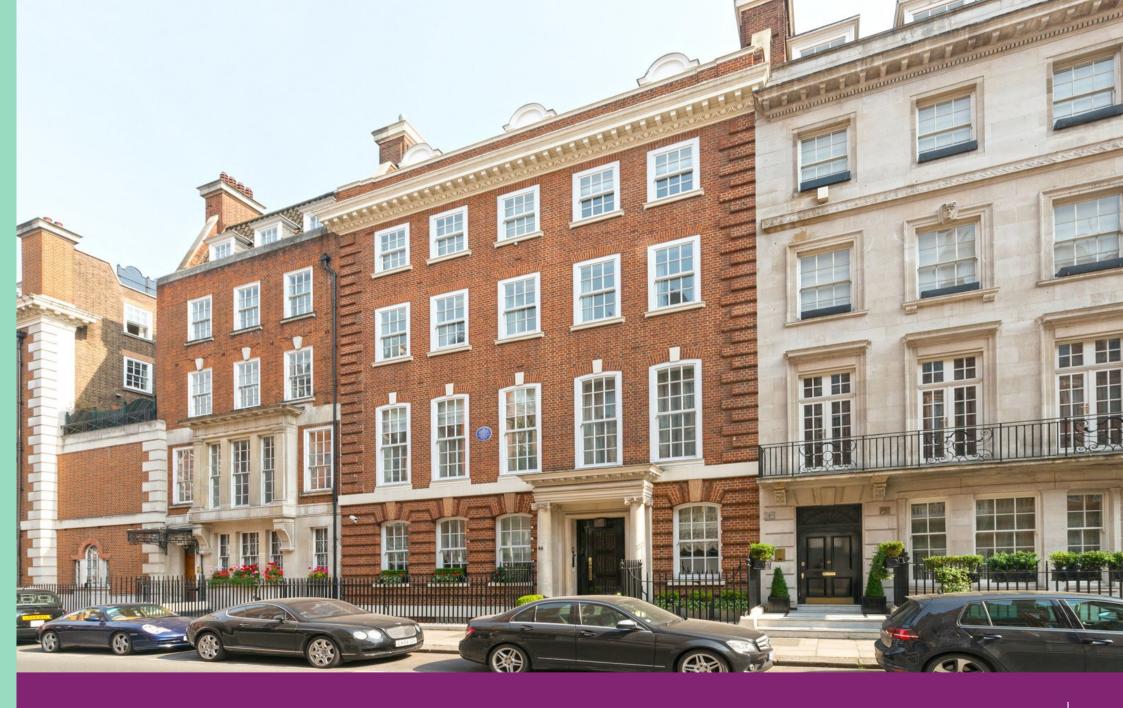

Green Street London, W1K

A stunning 1st floor apartment in a portered block with a lift. This exceptional apartment with its 38ft wide reception and high ceilings, has views and access to one the most sought after private gardens in Mayfair.

Green Street has drawn numerous notable residents from the Beetles to the Author Ian Fleming. The attractiveness of the street hasn't changed over the years on account of its red brick buildings and convenient location, affording residents a plethora of choice when it comes to famous department stores (Selfridges) and a wonderful array of cafes and restaurants.

Green Street is served by two underground stations, the nearest of which is Marble Arch (0.2) miles.

- Communal Gardens
- Porter
- Lift
- First Floor
- High Ceilings

**Tenure:** Leasehold

**Service Charge:** £15,328 p.a. **Ground Rent:** £0 p.a.