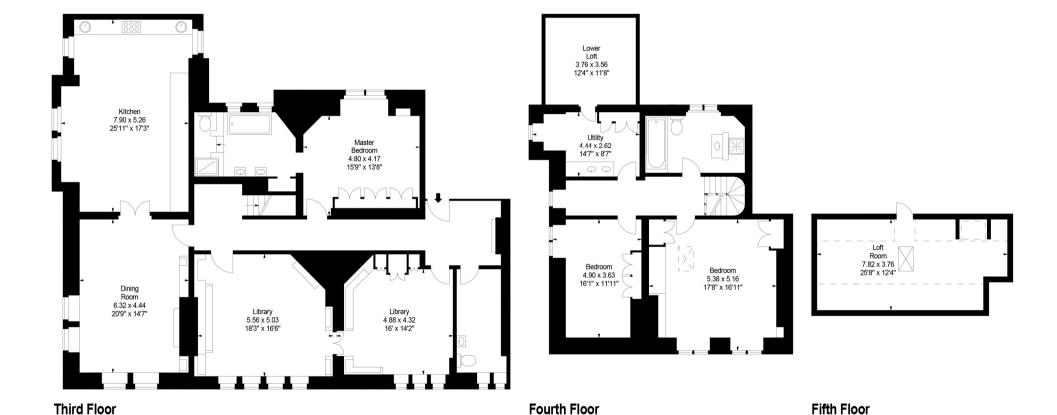

## Flat 3, 81 Duke Street W1

Gross internal area (approx):

322.0 Sq m (3,466 Sq ft)

For identification purposes only. Not to scale

All Calculations include Any/All Areas Under 1.5m Head Height.

Chesterton Global Ltd trading as Chestertons for themselves and for the vendor of this property whose agents they are, give notice that (i) these particulars do not constitute any part of an offer or contract, (ii) all statements contained within these particulars are made without responsibility on the part of Chestertons or the vendor, (iii) whilst made in good faith, none of the statements contained within these particulars are to be relied upon as a statement or representation of fact, (iv) any intending purchasers must satisfy themselves by inspection or otherwise as to the correctness of each of the statements contained within these particulars, (v) the vendor does not make or give either Chestertons or any person in their employment any authority to make or give representation or warranty whatsoever in relation to this property. Wide angle lenses may be used. @Copyright Chestertons | Chesterto