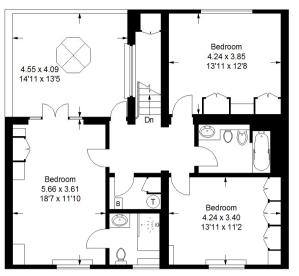

- 5 Double Bedrooms
- 4 Bathrooms
- Spacious Double Reception Room
- Sweeping Staircase
- Roof Terrace
- Garage

Tenure: Freehold

£6,950,000 Asking Price

## Chestertons Knightsbridge & Belgravia Sales

31 Lowndes St Knightsbridge London SW1X 9HX sales.knightsbridge@chestertons.com 020 7235 8090 chestertons.com

**Second Floor** 

This plan is for layout guidance only. Not drawn to scale unless stated. Windows & door openings are approximate. Whilst every care is taken in the preparation of this plan, please check all dimensions, shapes & compass bearings before making any decisions reliant upon them.