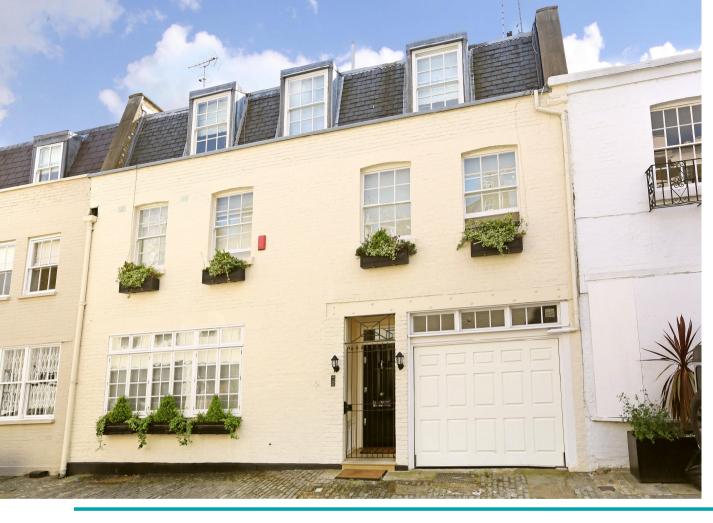

Belgrave Mews West Belgravia, SW1X

A spacious and truly stunning double-fronted mews house, arranged over 3 floors only, with a wonderful sweeping staircase. The house boasts a large 35' x 18' reception room with double height ceiling to the rear and 5 double bedrooms. The house has been in the same family for approximately 25 years and has been exceptionally well maintained giving a warm inviting feel throughout.

Belgrave Mews West is tucked away off West Halkin Street and within 'Belgravia Village' with flagship Waitrose store and also well located for the wealth of internationally renowned boutiques of Sloane Street and Brompton Road. The Mews benefits from secure resident only Mews parking