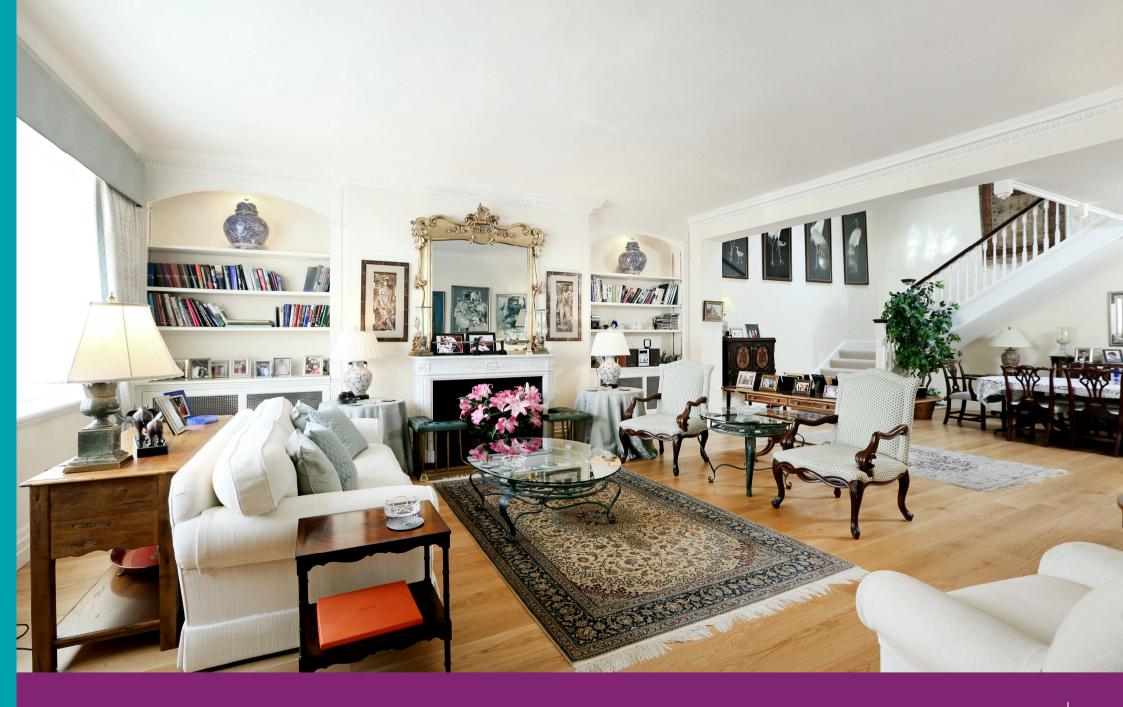

Belgrave Mews West Belgravia, SW1X

A spacious and truly stunning double-fronted mews house, arranged over 3 floors only, with a wonderful sweeping staircase. The house boasts a large 35' x 18' reception room with double height ceiling to the rear and 5 double bedrooms. The house has been in the same family for approximately 25 years and has been exceptionally well maintained giving a warm inviting feel throughout.

- 5 Double Bedrooms
- 4 Bathrooms
- Spacious Double Reception Room
- Sweeping Staircase
- Roof Terrace
- Garage

Tenure: Freehold

£6,950,000 Asking Price