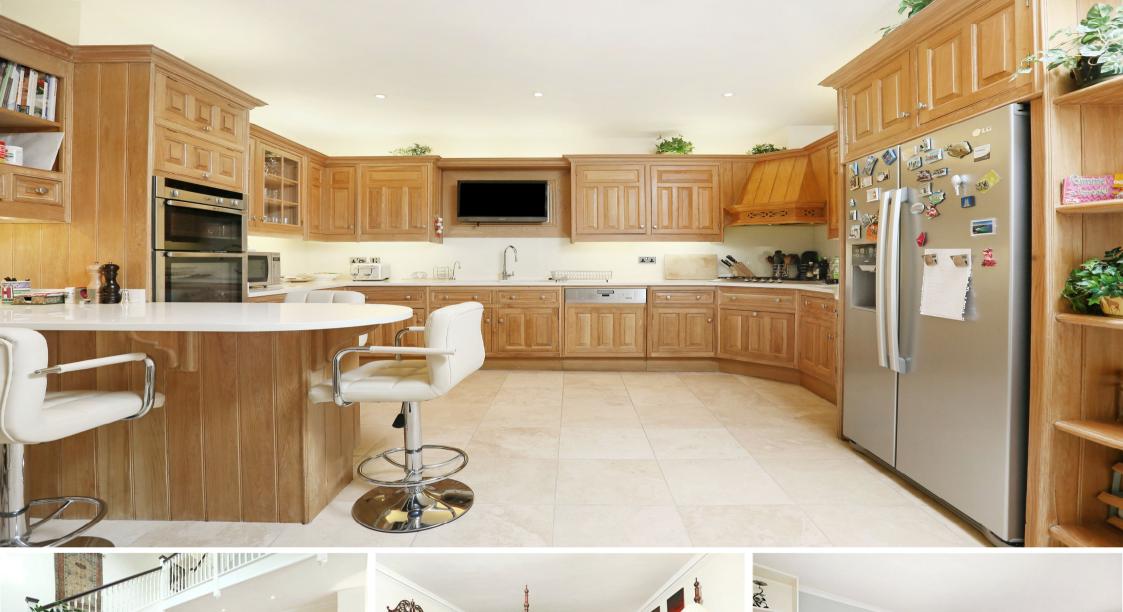

Belgrave Mews West Belgravia, SW1X

A spacious and truly stunning double-fronted mews house, arranged over 3 floors only, with a wonderful sweeping staircase. The house boasts a large 35' x 18' reception room with double height ceiling to the rear and 5 double bedrooms. The house has been in the same family for approximately 25 years and has been exceptionally well maintained giving a warm inviting feel throughout.