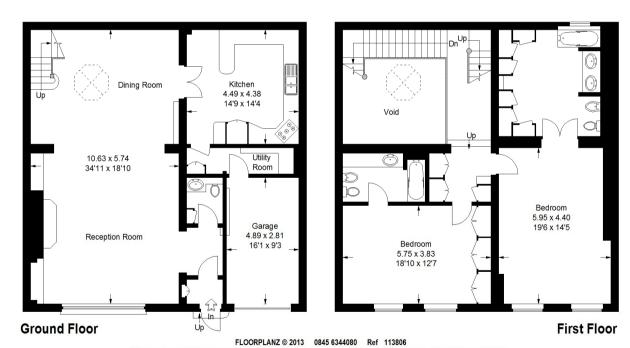

Belgrave Mews West Belgravia, SW1X

A spacious and truly stunning double-fronted mews house, arranged over 3 floors only, with a wonderful sweeping staircase. The house boasts a large 35' x 18' reception room with double height ceiling to the rear and 5 double bedrooms. The house has been in the same family for approximately 25 years and has been exceptionally well maintained giving a warm inviting feel throughout.

- 5 Double Bedrooms
- 4 Bathrooms
- Spacious Double Reception Room
- Sweeping Staircase
- Roof Terrace
- Garage

Tenure: Freehold

£6,950,000 Asking Price

## Chestertons Knightsbridge & Belgravia Sales

31 Lowndes St Knightsbridge London SW1X 9HX sales.knightsbridge@chestertons.com 020 7235 8090 chestertons.com

**Second Floor** 

This plan is for layout guidance only. Not drawn to scale unless stated. Windows & door openings are approximate. Whilst every care is taken in the preparation of this plan, please check all dimensions, shapes & compass bearings before making any decisions reliant upon them.