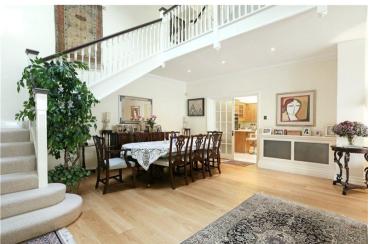

Belgrave Mews West Belgravia, SW1X

A spacious and truly stunning double-fronted mews house, arranged over 3 floors only, with a wonderful sweeping staircase. The house boasts a large 35' x 18' reception room with double height ceiling to the rear and 5 double bedrooms. The house has been in the same family for approximately 25 years and has been exceptionally well maintained giving a warm inviting feel throughout.