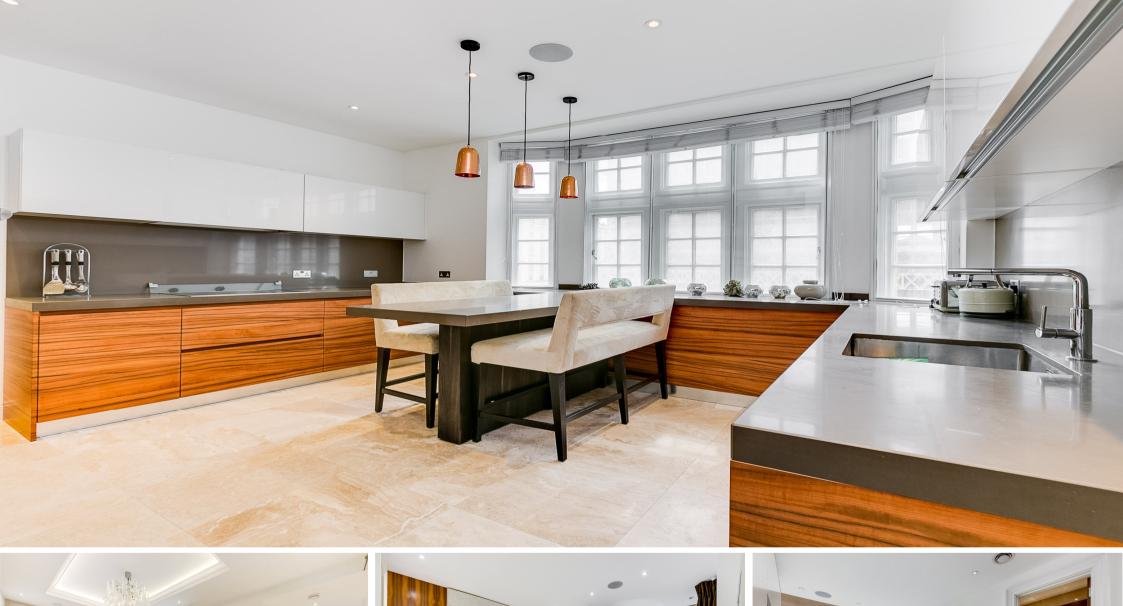

Parkside Knightsbridge, SW1X

A well-presented second floor apartment in this highly sought after building. The flat, which offers 3 bedroom suits, has views over Hyde Park from the master bedroom and reception room.

Parkside is well located for Harrods, Hyde Park and the internationally renowned boutiques of Sloane Street. With glorious views directly over Hyde Park, the apartment benefits from 24 hour porterage and a balcony.