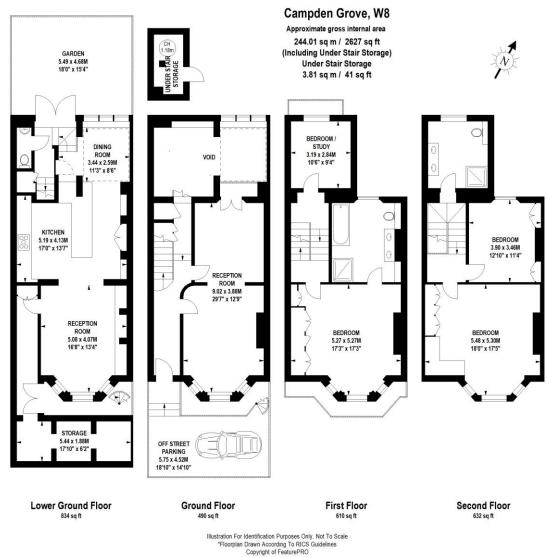

Campden Grove Kensington, W8

A beautifully presented and immaculate family home with off street parking, ideally located on Campden Grove. This stunning white stucco fronted house offers fantastic natural light throughout and still retains many of its original period features.

On the ground floor there is a beautiful reception room with high ceilings leading onto a more formal dining room. The master bedroom suite occupies the first floor, with ample storage and a very large master bathroom. Alongside, an additional bedroom on the half-landing. The second floor comprises of two bedrooms and a generous family shower room.

An open-plan family/kitchen/dining area is arranged on the lower ground floor, which also benefits from a guest cloakroom, utility room and additional storage. The double height window to the lower ground floor is an incredible feature and provides excellent natural light. Within this window are glass doors leading onto the garden.

- 4 Bedrooms (including master ensuite), 3 Reception Rooms
- Open-Plan Kitchen/Dining Area
- 1 Bathroom, 1 Shower Room, Guest Cloakroom
- Utility Room, Ample storage
- Off Street Parking
- Garden

Tenure: Freehold