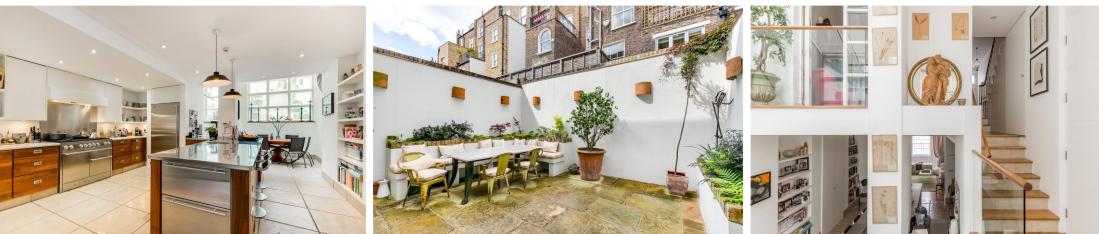

An open-plan family/kitchen/dining area is arranged on the lower ground floor, which also benefits from a guest cloakroom, utility room and additional storage. The double height window to the lower ground floor is an incredible feature and provides excellent natural light. Within this window are glass doors leading onto the garden.