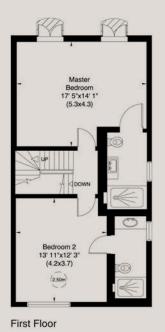

Accommodation comprises:-

- 2,459 sq ft / 228 sq m
- Reception room with direct access to rear terrace and garden

- Dining room
- Kitchen
- Study with wet room en-suite
- Guest's Cloakroom
- Separate utility room
- Master bedroom with en-suite shower room
- Three further double bedroom suites each with an en-suite shower room
- Media room with an en-suite shower room
- Rear terrace
- 58' west facing rear garden
- Off-street parking for up to four cars