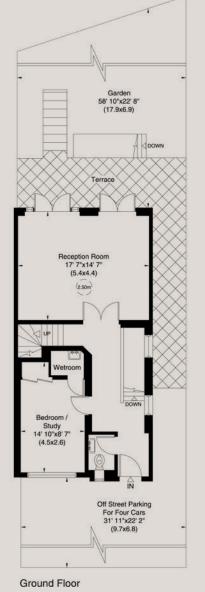

Accommodation comprises:-

- 2,459 sq ft / 228 sq m
- Reception room with direct access to rear terrace and garden

- Dining room
- Kitchen
- Study with wet room en-suite
- Guest's Cloakroom
- Separate utility room
- Master bedroom with en-suite shower room
- Three further double bedroom suites each with an en-suite shower room
- Media room with an en-suite shower room
- Rear terrace
- 58' west facing rear garden
- Off-street parking for up to four cars

## **Approx. Gross Internal Area** 2,459 sq ft (228 sq m) Excluding Storage

Patio

Kitchen 16'x11' 4"

(4.9x3.5)

Dining Room 13' 2"x12' 11"

(4.0x3.9)

Media Room

11' 7"x10' 4"

(3.5x3.1)

Lower Ground Floor

Amenities comprises:-

- Pressurised water system
- Part air-conditioning
- Part under floor heating
- Gas fired central heating
- Video entryphone system
- Internet cabling to all primary rooms
- TV points in all primary rooms