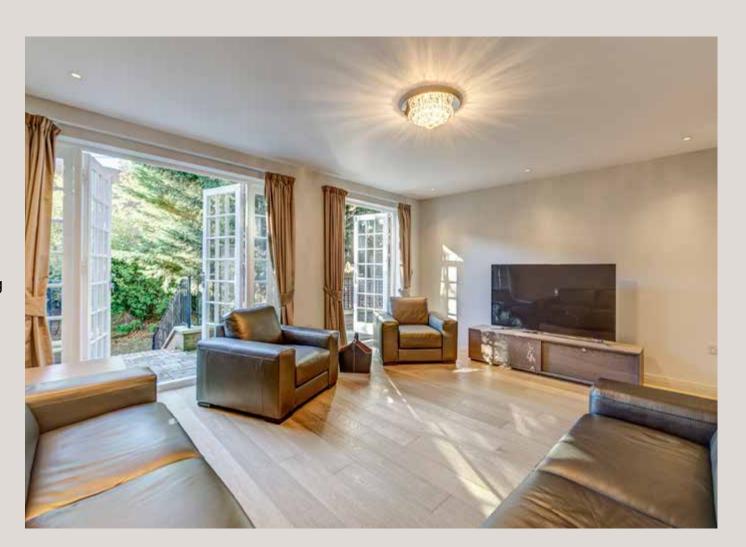

Accommodation comprises:-

- 2,459 sq ft / 228 sq m
- Reception room with direct access to rear terrace and garden

- Dining room
- Kitchen
- Study with wet room en-suite
- Guest's Cloakroom
- Separate utility room
- Master bedroom with en-suite shower room
- Three further double bedroom suites each with an en-suite shower room
- Media room with an en-suite shower room
- Rear terrace
- 58' west facing rear garden
- Off-street parking for up to four cars