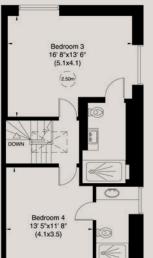

Accommodation comprises:-

- 2,459 sq ft / 228 sq m
- Reception room with direct access to rear terrace and garden

- Dining room
- Kitchen
- Study with wet room en-suite
- Guest's Cloakroom
- Separate utility room
- Master bedroom with en-suite shower room
- Three further double bedroom suites each with an en-suite shower room
- Media room with an en-suite shower room
- Rear terrace
- 58' west facing rear garden
- Off-street parking for up to four cars

## **Approx. Gross Internal Area** 2,459 sq ft (228 sq m) Excluding Storage

Patio

Kitchen 16'x11' 4"

(4.9x3.5)

Dining Room 13' 2"x12' 11"

(4.0x3.9)

Media Room

11' 7"x10' 4"

(3.5x3.1)

Lower Ground Floor

Amenities comprises:-

- Pressurised water system
- Part air-conditioning
- Part under floor heating
- Gas fired central heating
- Video entryphone system
- Internet cabling to all primary rooms
- TV points in all primary rooms