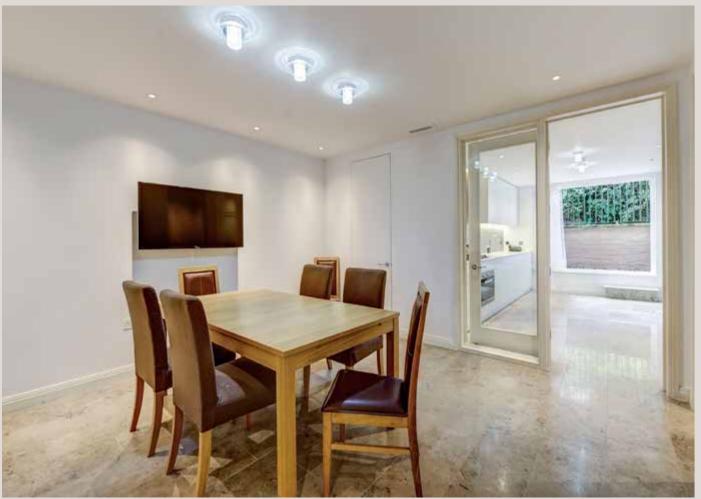

Accommodation comprises:-

- 2,459 sq ft / 228 sq m
- Reception room with direct access to rear terrace and garden

- Dining room
- Kitchen
- Study with wet room en-suite
- Guest's Cloakroom
- Separate utility room
- Master bedroom with en-suite shower room
- Three further double bedroom suites each with an en-suite shower room
- Media room with an en-suite shower room
- Rear terrace
- 58' west facing rear garden
- Off-street parking for up to four cars