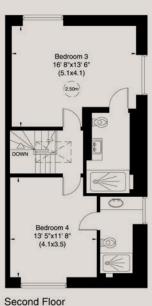

Accommodation comprises:-

- 2,459 sq ft / 228 sq m
- Reception room with direct access to rear terrace and garden

- Dining room
- Kitchen
- Study with wet room en-suite
- Guest's Cloakroom
- Separate utility room
- Master bedroom with en-suite shower room
- Three further double bedroom suites each with an en-suite shower room
- Media room with an en-suite shower room
- Rear terrace
- 58' west facing rear garden
- Off-street parking for up to four cars