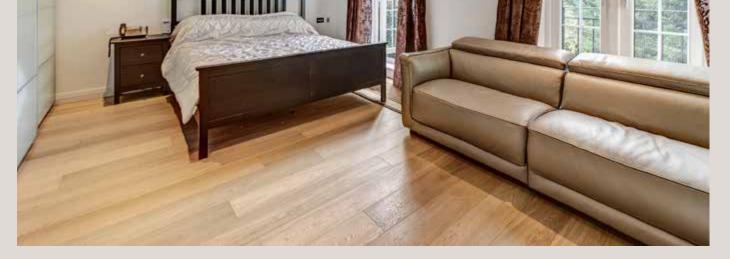

Accommodation comprises:-

- 2,459 sq ft / 228 sq m
- Reception room with direct access to rear terrace and garden

- Dining room
- Kitchen
- Study with wet room en-suite
- Guest's Cloakroom
- Separate utility room
- Master bedroom with en-suite shower room
- Three further double bedroom suites each with an en-suite shower room
- Media room with an en-suite shower room
- Rear terrace
- 58' west facing rear garden
- Off-street parking for up to four cars