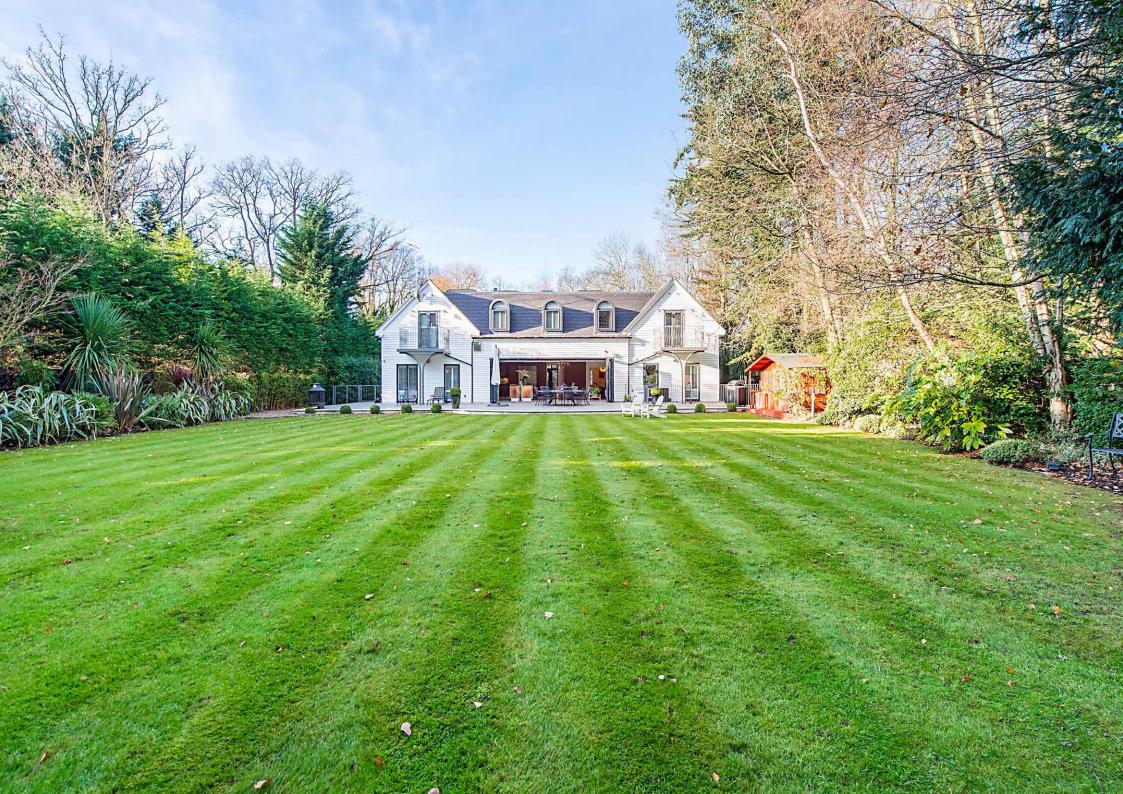

The garden and grounds have been beautifully landscaped and maintained with the woodland surround offer privacy for entertaining and enjoying. Viewing is highly recommended.

#### Outside

The electric gates at the front lead onto a driveway which takes you to the main residence where there is off street parking for numerous vehicles and a double garage. To the rear are mature and well maintained gardens, the overall plot extending to 1.056 acres, screened by mature trees and hedging. There is a beautiful large patio area ideal for dining and entertaining adjacent to the main house.