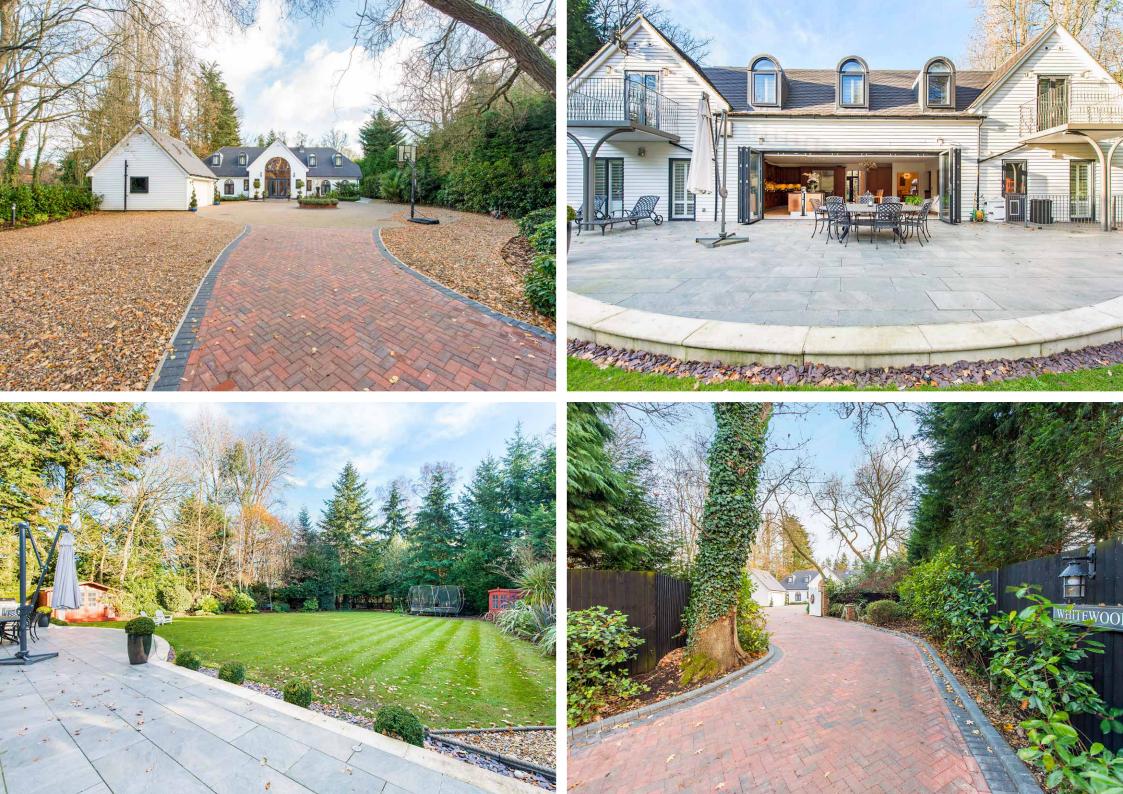

## Whitewoods, Lye Lane, Bricket Wood St Albans, Hertfordshire AL2 3TF

Whitewoods is an immaculately presented property located on the outskirts of St Albans and Radlett. Enjoying a private position in approximately I acre this family home offers flexible accommodation over two floors. Accessed via electric gates the property is approached via a driveway complete with turning circle, ample parking and double garage.

#### Outside

The electric gates at the front lead onto a driveway which takes you to the main residence where there is off street parking for numerous vehicles and a double garage. To the rear are mature and well maintained gardens, the overall plot extending to 1.056 acres, screened by mature trees and hedging. There is a beautiful large patio area ideal for dining and entertaining adjacent to the main house.