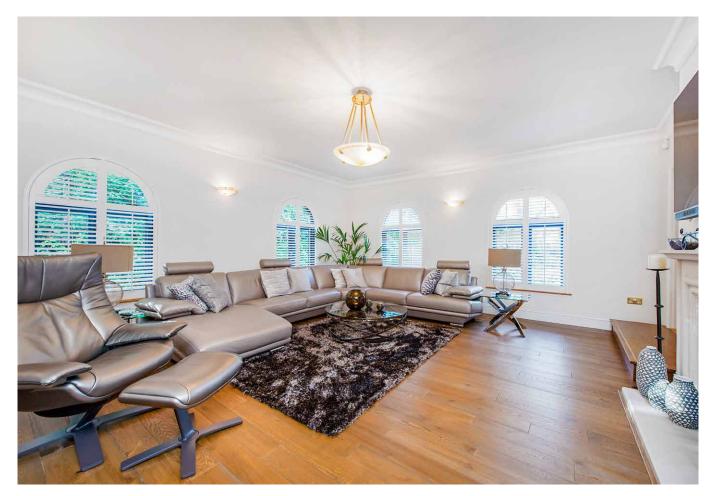

Entrance hall with central staircase \* sitting room \* dining room \* TV room \* study \* snug \* fitted kitchen/breakfast/family room \* master bedroom with dressing room & ensuite bathroom & balcony \* 4 double bedrooms all ensuite \* Underfloor heating throughout the house

The main house has been extensively extended and renovated to a high standard offering modern fixtures and fittings including under floor heating whilst the decor internally is tasteful giving character and charm to this beautiful property. The property comprises an impressive glass fronted entrance hall with central staircase leading to the first floor. To the ground floor is the entrance hall, cloakroom, sitting room, dining room, T.V room, study, snug and impressive fitted kitchen/breakfast/family room with bi folding doors leading out to the rear patio and garden. To the first floor the master suite enjoys a dressing room, ensuite bathroom and balcony overlooking the garden. There are four further bedroom, all en-suite, one of which is also afforded a balcony overlooking the garden.