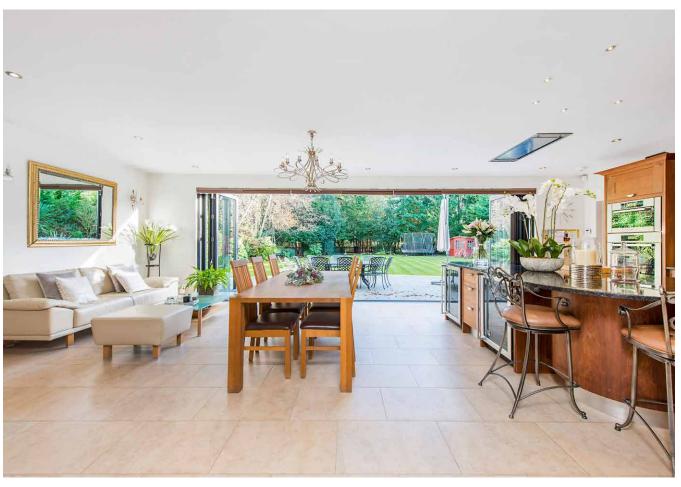

The main house has been extensively extended and renovated to a high standard offering modern fixtures and fittings including under floor heating whilst the decor internally is tasteful giving character and charm to this beautiful property. The property comprises an impressive glass fronted entrance hall with central staircase leading to the first floor. To the ground floor is the entrance hall, cloakroom, sitting room, dining room, T.V room, study, snug and impressive fitted kitchen/breakfast/family room with bi folding doors leading out to the rear patio and garden. To the first floor the master suite enjoys a dressing room, ensuite bathroom and balcony overlooking the garden. There are four further bedroom, all en-suite, one of which is also afforded a balcony overlooking the garden.

#### Outside

The electric gates at the front lead onto a driveway which takes you to the main residence where there is off street parking for numerous vehicles and a double garage. To the rear are mature and well maintained gardens, the overall plot extending to 1.056 acres, screened by mature trees and hedging. There is a beautiful large patio area ideal for dining and entertaining adjacent to the main house.