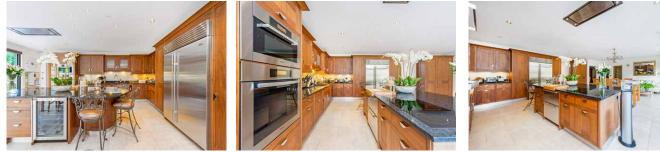

The main house has been extensively extended and renovated to a high standard offering modern fixtures and fittings including under floor heating whilst the decor internally is tasteful giving character and charm to this beautiful property. The property comprises an impressive glass fronted entrance hall with central staircase leading to the first floor. To the ground floor is the entrance hall, cloakroom, sitting room, dining room, T.V room, study, snug and impressive fitted kitchen/breakfast/family room with bi folding doors leading out to the rear patio and garden. To the first floor the master suite enjoys a dressing room, ensuite bathroom and balcony overlooking the garden. There are four further bedroom, all en-suite, one of which is also afforded a balcony overlooking the garden.