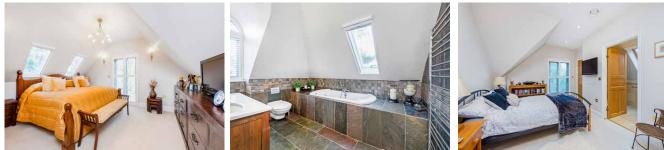

Entrance hall with central staircase \* sitting room \* dining room \* TV room \* study \* snug \* fitted kitchen/breakfast/family room \* master bedroom with dressing room & ensuite bathroom & balcony \* 4 double bedrooms all ensuite \* Underfloor heating throughout the house

The main house has been extensively extended and renovated to a high standard offering modern fixtures and fittings including under floor heating whilst the decor internally is tasteful giving character and charm to this beautiful property. The property comprises an impressive glass fronted entrance hall with central staircase leading to the first floor. To the ground floor is the entrance hall, cloakroom, sitting room, dining room, T.V room, study, snug and impressive fitted kitchen/breakfast/family room with bi folding doors leading out to the rear patio and garden. To the first floor the master suite enjoys a dressing room, ensuite bathroom and balcony overlooking the garden. There are four further bedroom, all en-suite, one of which is also afforded a balcony overlooking the garden.