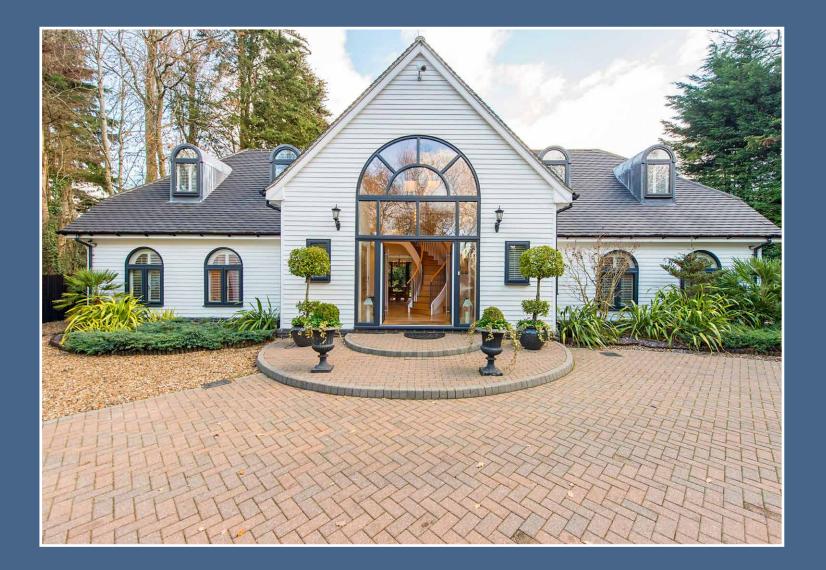

# Whitewoods

Lye Lane, Bricket Wood, St Albans, Herfordshire AL2 3TF

## Whitewoods, Lye Lane, Bricket Wood St Albans, Hertfordshire AL2 3TF

Whitewoods is an immaculately presented property located on the outskirts of St Albans and Radlett. Enjoying a private position in approximately I acre this family home offers flexible accommodation over two floors. Accessed via electric gates the property is approached via a driveway complete with turning circle, ample parking and double garage.

#### Outside

The electric gates at the front lead onto a driveway which takes you to the main residence where there is off street parking for numerous vehicles and a double garage. To the rear are mature and well maintained gardens, the overall plot extending to 1.056 acres, screened by mature trees and hedging. There is a beautiful large patio area ideal for dining and entertaining adjacent to the main house.