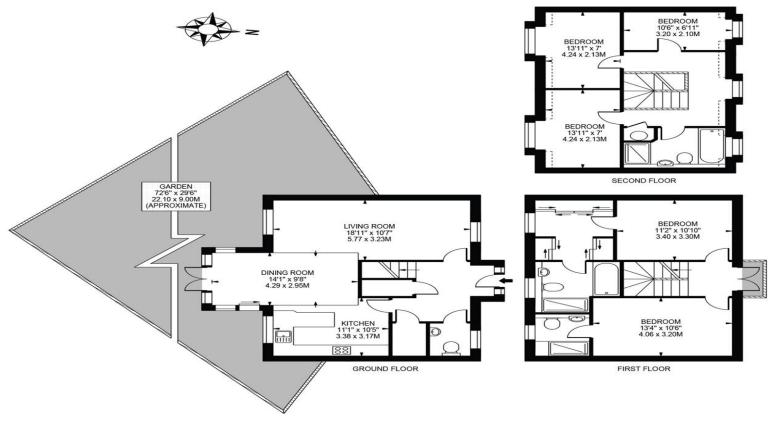

#### SHERBROOKE WAY

APPROXIMATE TOTAL INTERNAL FLOOR AREA: 1651 SQ FT - 153.37 SQ M

(INCLUDING RESTRICTED HEIGHT AREA)

APPROXIMATE GROSS INTERNAL FLOOR AREA OF RESTRICTED HEIGHT: 21 SQ FT - 1.94 SQ M

#### FOR ILLUSTRATION PURPOSES ONLY

THIS FLOOR PLAN SHOULD BE USED AS A GENERAL OUTLINE FOR GUIDANCE ONLY AND DOES NOT CONSTITUTE IN WHOLE OR IN PART AN OFFER OR CONTRACT.
ANY INTENDING PURCHASER OR LESSEE SHOULD SATISFY THEMSELVES BY INSPECTION, SEARCHES, ENQUIRIES AND FULL SURVEY AS TO THE CORRECTNESS OF EACH STATEMENT.
ANY AREAS, MEASUREMENTS OR DISTANCES QUOTED ARE APPROXIMATE AND SHOULD NOT BE USED TO VALUE A PROPERTY OR BE THE BASIS OF ANY SALE OR LET.