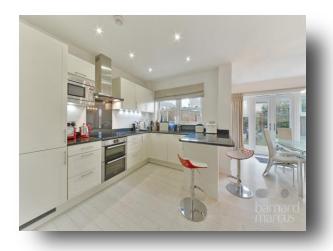

# **Sherbrooke Way**

A Beautifully presented property overlooking parkland in the ever popular Hampton's development. This super five bedroom, three bathroom house has a pleasing open plan kitchen/dining room/reception layout leading to a well planned ad nicely proportioned garden.