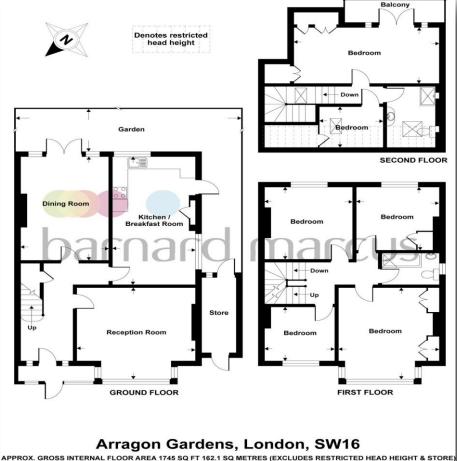

APPROX. GROSS INTERNAL FLOOR AREA 1745 SQ FT 162.1 SQ METRES (EXCLUDES RESTRICTED HEAD HEIGHT & STORE Whilst every attempt has been made to ensure the accuracy of the floor plan contained here, measurements of doors, windows and rooms are approximate and no responsibility is taken for any error, omission or misstatement. These plans are for representation purposes only as defined by RICS Code of Measuring Practice and should be used as such by any prospective purchaser. Specifically no guarantee is given on the total square footage of the property if quoted on this plan. Any figure given is for initial guidance only and should not be relied on as a basis of valuation.

offers in excess of **£1,250,000** 

**Bedroom** 

19' 6" x 9' 2" ( 5.94m x 2.79m )

**Bedroom** 

12' 7" x 11' 10" ( 3.84m x 3.61m )

**Bedroom** 

11' 10" x 11' 6" ( 3.61m x 3.51m )

Bedroom

10' 11" x 10' 3" ( 3.33m x 3.12m )

Bedroom

15' x 13' 2" ( 4.57m x 4.01m )

Bedroom

9' 3" x 8' 9" ( 2.82m x 2.67m )

**Reception Room** 

15' 5" x 14' 9" ( 4.70m x 4.50m )

Kitchen/breakfast Room

21'  $\times$  10' 10" ( 6.40m  $\times$  3.30m )

**Dining Room** 

17' 2" x 11' 5" ( 5.23m x 3.48m )

Garden

28' 5" x 26' 8" ( 8.66m x 8.13m )

020 8769 9393

streatham@barnardmarcus.co.uk

120 Mitcham Lane, Streatham, LONDON, SW16