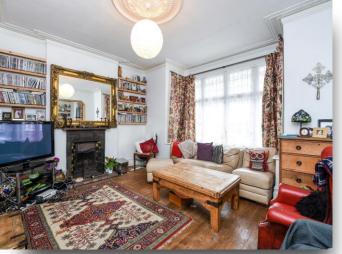

10' 11" x 10' 3" ( 3.33m x 3.12m )

Bedroom

15' x 13' 2" ( 4.57m x 4.01m )

Bedroom

9' 3" x 8' 9" ( 2.82m x 2.67m )

**Reception Room** 

15' 5" x 14' 9" ( 4.70m x 4.50m )

Kitchen/breakfast Room