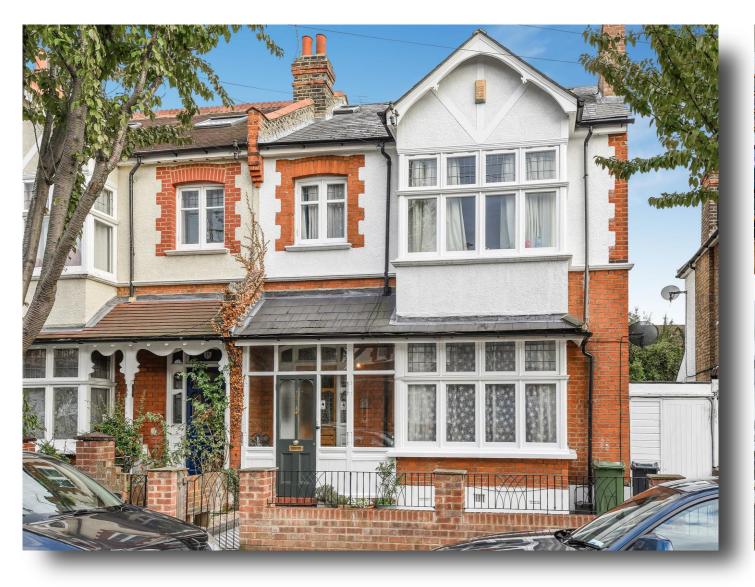

## welcome to Arragon Gardens

- 1,745 sq ft
- Set over three floors
- Host of original features

Tenure: Freehold EPC Rating: D

- Excellent transport links
- Close to wide array of local popular amenities

offers in excess of **£1,250,000** 

**Bedroom** 

19' 6" x 9' 2" ( 5.94m x 2.79m )

**Bedroom** 

12' 7" x 11' 10" ( 3.84m x 3.61m )

**Bedroom** 

11' 10" x 11' 6" ( 3.61m x 3.51m )

Bedroom