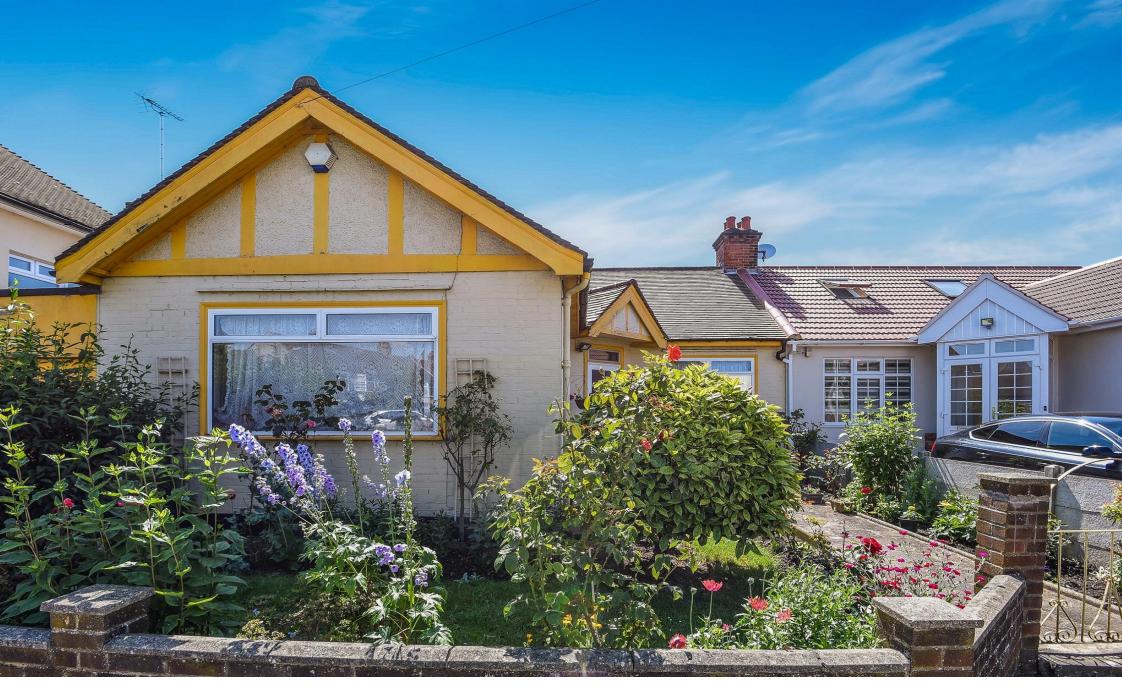

### **Hill Road**

Situated on a tree lined road within North Mitcham on the boarders of Tooting and Streatham is our extended three/four bedroom bungalow. The property compromises three double bedrooms with built in wardrobes, two bedrooms with their very own en-suites, a family bathroom, kitchen, an extended reception room with a study at the side. Further benefits include a well looked after and maintained front and back garden, close to local amenities and transport links. The property has potential to have the loft extended in a similar fashion to other properties in the area to maximise living space, subject to the usual planning consents. Hill Road sits in-between Mitcham Eastfields Station and Tooting Station and is well served with bus routes, amenities and schools. There is no forward chain.

### **Hill Road**

- Three/Four bedroom bungalow
- Three bathrooms
- Extended
- In between Mitcham Eastfields Station & Tooting Station
- Close to Tooting Broadway

Tenure: Freehold EPC Rating: D