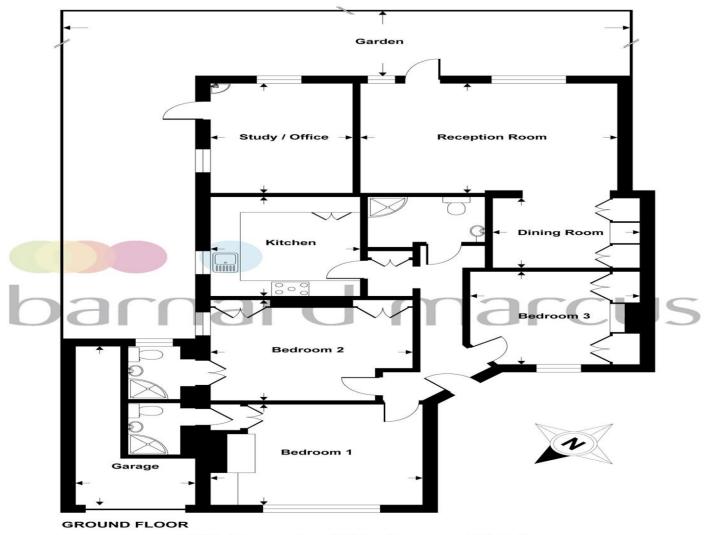

#### APPROX. GROSS INTERNAL FLOOR AREA 1472 SQ FT 136.7 SQ METRES (INCLUDES GARAGE & STUDY / OFFICE)

Whilst every attempt has been made to ensure the accuracy of the floor plan contained here, measurements of doors, windows and rooms are approximate and no responsibility is taken for any error, omission or misstatement. These plans are for representation purposes only as defined by RICS Code of Measuring Practice and should be used as such by any prospective purchaser. Specifically no guarantee is given on the total square footage of the property if quoted on this plan. Any figure given is for initial guidance only and should not be relied on as a basis of valuation.