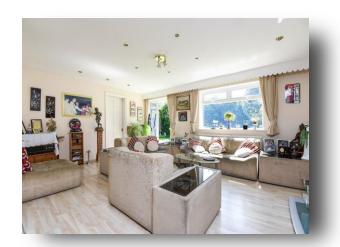

### **Hill Road**

Situated on a tree lined road within North Mitcham on the boarders of Tooting and Streatham is our extended three/four bedroom bungalow. The property compromises three double bedrooms with built in wardrobes, two bedrooms with their very own en-suites, a family bathroom, kitchen, an extended reception room with a study at the side. Further benefits include a well looked after and maintained front and back garden, close to local amenities and transport links. The property has potential to have the loft extended in a similar fashion to other properties in the area to maximise living space, subject to the usual planning consents. Hill Road sits in-between Mitcham Eastfields Station and Tooting Station and is well served with bus routes, amenities and schools. There is no forward chain.