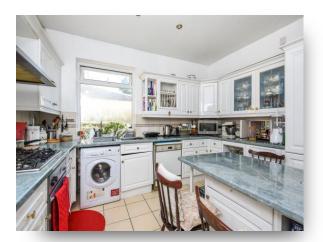

### **Hill Road**

Situated on a tree lined road within North Mitcham on the boarders of Tooting and Streatham is our extended three/four bedroom bungalow. The property compromises three double bedrooms with built in wardrobes, two bedrooms with their very own en-suites, a family bathroom, kitchen, an extended reception room with a study at the side. Further benefits include a well looked after and maintained front and back garden, close to local amenities and transport links. The property has potential to have the loft extended in a similar fashion to other properties in the area to maximise living space, subject to the usual planning consents. Hill Road sits in-between Mitcham Eastfields Station and Tooting Station and is well served with bus routes, amenities and schools. There is no forward chain.