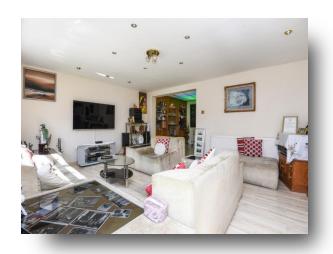

### **Hill Road**

Situated on a tree lined road within North Mitcham on the boarders of Tooting and Streatham is our extended three/four bedroom bungalow. The property compromises three double bedrooms with built in wardrobes, two bedrooms with their very own en-suites, a family bathroom, kitchen, an extended reception room with a study at the side. Further benefits include a well looked after and maintained front and back garden, close to local amenities and transport links. The property has potential to have the loft extended in a similar fashion to other properties in the area to maximise living space, subject to the usual planning consents. Hill Road sits in-between Mitcham Eastfields Station and Tooting Station and is well served with bus routes, amenities and schools. There is no forward chain.