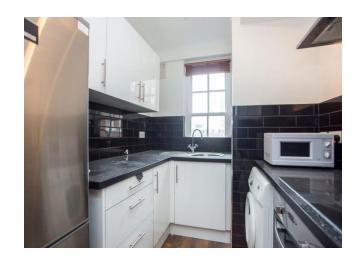

The property briefly comprises an entrance hall, sitting room, fitted kitchen, master bedroom with en suite shower room, bedroom two and further shower room.

Floor Plan