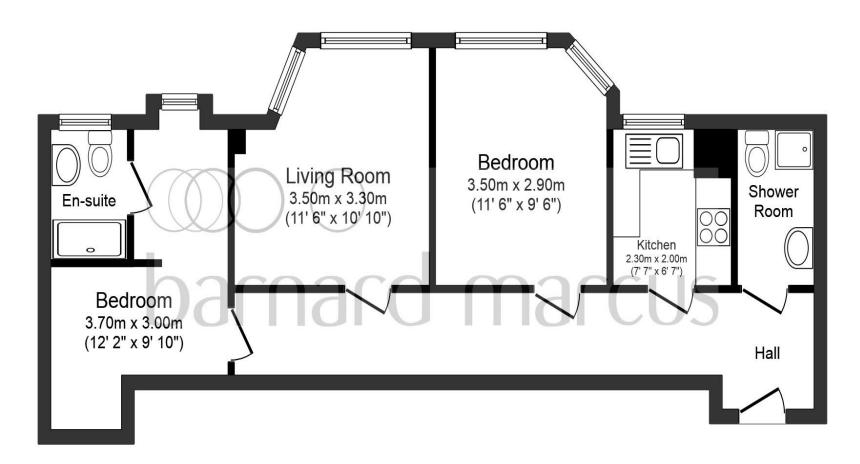

The property briefly comprises an entrance hall, sitting room, fitted kitchen, master bedroom with en suite shower room, bedroom two and further shower room.

Floor Plan