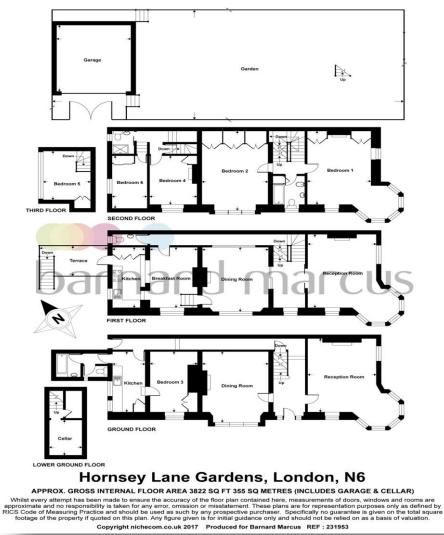

## £2,500,000

Cellar 8' 11" x 6' 8" ( 2.72m x 2.03m ) Kitchen 15' 6" x 6' 9" ( 4.72m x 2.06m ) **Dining Room** 18' 3" x 13' 8" ( 5.56m x 4.17m ) **Reception Room** 18' 9" x 13' 10" ( 5.71m x 4.22m ) Kitchen 15' 6" x 6' 8" ( 4.72m x 2.03m ) **Breakfast Room** 

0.6 Miles From Highgate Underground

Full Of Character

Station

15' 5" x 10' 1" ( 4.70m x 3.07m )

**Dining Room** 16' 7" x 13' 7" ( 5.05m x 4.14m ) **Reception Room** 18' 11" x 14' 1" ( 5.77m x 4.29m ) Terrace 13' 10" x 6' 8" ( 4.22m x 2.03m ) Bedroom 1 18' 6" x 13' 1" (5.64m x 3.99m) Bedroom 2 20' 4" x 13' 7" ( 6.20m x 4.14m )

**Bedroom 3** 15' 6" x 9' 11" ( 4.72m x 3.02m ) Bedroom 4 12' 7" x 10' ( 3.84m x 3.05m ) **Bedroom 5** 

12' 5" x 10' (3.78m x 3.05m) Bedroom 6 13' 3" x 7' 1" ( 4.04m x 2.16m ) Garage 17' x 15' 2" (5.18m x 4.62m)