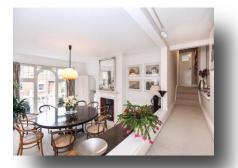

## £2,500,000

Cellar 8' 11" x 6' 8" ( 2.72m x 2.03m ) Kitchen 15' 6" x 6' 9" ( 4.72m x 2.06m ) **Dining Room** 18' 3" x 13' 8" ( 5.56m x 4.17m ) **Reception Room** 18' 9" x 13' 10" ( 5.71m x 4.22m ) Kitchen 15' 6" x 6' 8" ( 4.72m x 2.03m ) **Breakfast Room** 

0.6 Miles From Highgate Underground

Full Of Character

Station

15' 5" x 10' 1" ( 4.70m x 3.07m )

**Dining Room** 16' 7" x 13' 7" ( 5.05m x 4.14m ) **Reception Room** 18' 11" x 14' 1" ( 5.77m x 4.29m ) Terrace 13' 10" x 6' 8" ( 4.22m x 2.03m ) Bedroom 1 18' 6" x 13' 1" (5.64m x 3.99m) Bedroom 2 20' 4" x 13' 7" ( 6.20m x 4.14m )