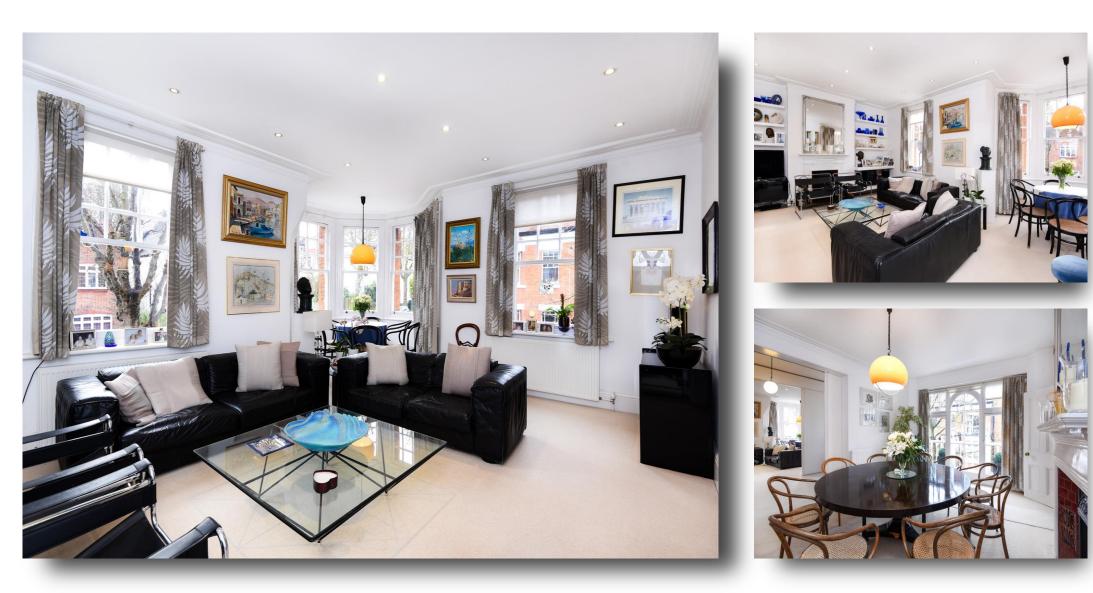

## welcome to Hornsey Lane Gardens

- Large Six Bedroom House
- Freehold
- Period Property

Tenure: Freehold EPC Rating: D

## £2,500,000

Cellar 8' 11" x 6' 8" ( 2.72m x 2.03m ) Kitchen 15' 6" x 6' 9" ( 4.72m x 2.06m ) **Dining Room** 18' 3" x 13' 8" ( 5.56m x 4.17m ) **Reception Room** 18' 9" x 13' 10" ( 5.71m x 4.22m ) Kitchen 15' 6" x 6' 8" ( 4.72m x 2.03m ) **Breakfast Room** 

0.6 Miles From Highgate Underground

Full Of Character

Station

15' 5" x 10' 1" ( 4.70m x 3.07m )

**Dining Room** 16' 7" x 13' 7" ( 5.05m x 4.14m ) **Reception Room** 18' 11" x 14' 1" ( 5.77m x 4.29m ) Terrace 13' 10" x 6' 8" ( 4.22m x 2.03m ) Bedroom 1 18' 6" x 13' 1" (5.64m x 3.99m) Bedroom 2 20' 4" x 13' 7" ( 6.20m x 4.14m )