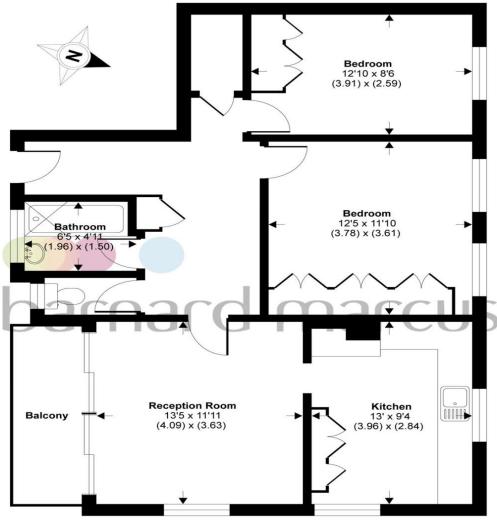

On offer are two double bedrooms, a separate modern kitchen/eat in diner, south facing reception room with French doors leading onto a terrace, large hallway with office/desk space, and large bathroom with separate WC and ample throughout storage.

Maintained to a very good specification with neutral décor, used to compliment the natural light to each room, the approximately 800 square feet of accommodation is ideal to suit an array of lifestyles, whether you are living alone, as two or seeking to start a family.