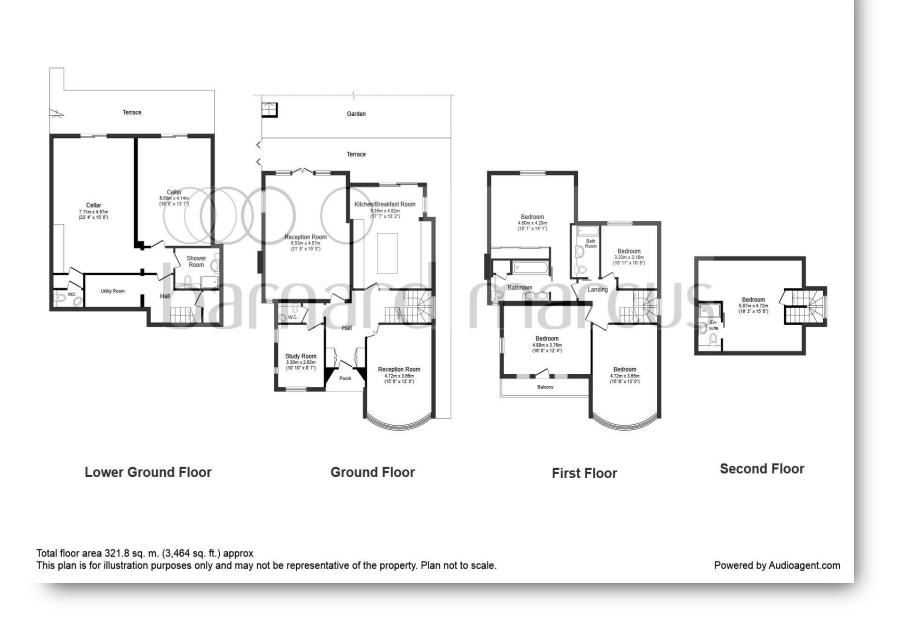

## *welcome to* Heathcroft

Barnard Marcus are delighted to offer this truly magnificent and bespoke family home which has undergone extensive renovation by the current owners with outstanding attention to detail throughout. This architecturally designed detached house plenty of light and space and well suited for family living. Proudly occupying the corner of Heathcroft and The Ridings with far reaching views from the upper floors. The accommodation has been carefully planned and can be easily adapted to create a self-contained annex, au-pair's room or apartment on the lower ground floor. This arrangement lends itself for families needing an independent living quarter. Overall the vast accommodation comprises of six bedrooms, three reception areas, study, four bathrooms and a utility room. Imported Italian custom fitted kitchen and bathrooms add to the exemplarily feel of this stunning home.