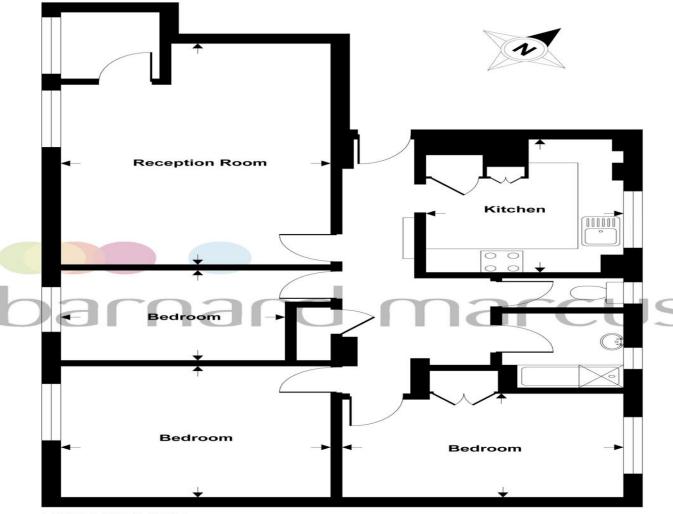

#### **Entrance Hall**

**Kitchen** 11' 6" x 8' 7" ( 3.51m x 2.62m )

**Reception** 18' 10" x 11' 9" ( 5.74m x 3.58m )

**Bedroom One** 11' 9" x 11' 2" ( 3.58m x 3.40m )

**Bedroom Two** 12' 4" x 8' 9" ( 3.76m x 2.67m )

**Bedroom Two** 9' 9" x 7' 8" ( 2.97m x 2.34m )

Bathroom

W/C

FOURTH FLOOR

#### Knox Court, Studley Road, London, SW4

APPROX. GROSS INTERNAL FLOOR AREA 860 SQ FT 79.8 SQ METRES

Whilst every attempt has been made to ensure the accuracy of the floor plan contained here, measurements of doors, windows and rooms are approximate and no responsibility is taken for any error, omission or misstatement. These plans are for representation purposes only as defined by RICS Code of Measuring Practice and should be used as such by any prospective purchaser. Specifically no guarantee is given on the total square footage of the property if quoted on this plan. Any figure given is for initial guidance only and should not be relied on as a basis of valuation.