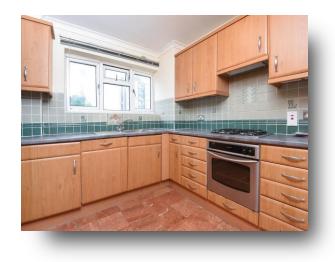

## **Knox Court, Studley Road**

A larger than average and stylish purpose built flat is offered to the market in good condition throughout. The property offers plenty of living space and located in an excellent location, Knox Court comprises; three well-proportioned double bedrooms, modern fitted kitchen, family bathroom, separate WC and spacious reception room with balcony. Knox Court is perfectly positioned for access into the City via Clapham North and Stockwell stations.

#### **Entrance Hall**

**Kitchen** 11' 6" x 8' 7" ( 3.51m x 2.62m )

**Reception** 18' 10" x 11' 9" ( 5.74m x 3.58m )

**Bedroom One** 11' 9" x 11' 2" ( 3.58m x 3.40m )

**Bedroom Two** 12' 4" x 8' 9" ( 3.76m x 2.67m )