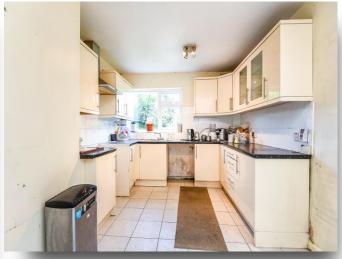

# welcome to Appach Road

- Potential to extend STPP
- Over 1400 SQFT
- Large double reception room

Tenure: Freehold EPC Rating: D

price on application

- 3 Bedrooms
- Separate downstairs WC



**Reception Room** 

15' 4" x 12' 6" ( 4.67m x 3.81m )

# **Dining Room**

12' 6" x 10' 10" ( 3.81m x 3.30m )

## Kitchen

17' x 10' 1" (5.18m x 3.07m)

#### Cellar

22' 6" x 5' 1" ( 6.86m x 1.55m )

## **Bedroom**

16' 7" x 12' 11" (  $5.05m\ x\ 3.94m$  )

12' 7" x 11' 1" ( 3.84m x 3.38m )

#### **Bedroom**

13' 7" x 10' 1" ( 4.14m x 3.07m )

*view this property online* barnardmarcus.co.uk/Property/CPM105234 Bedroom see all our properties on zoopla.co.uk | rightmove.co.uk | barnardmarcus.co.uk



#### Property Ref:

CPM105234 - 0006

1. MONEY LAUNDERING REGULATIONS Intending purchasers