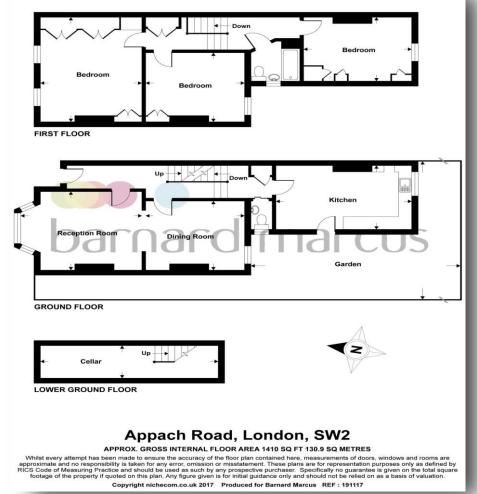

15' 4" x 12' 6" ( 4.67m x 3.81m )

# **Dining Room**

12' 6" x 10' 10" ( 3.81m x 3.30m )

## Kitchen

17' x 10' 1" (5.18m x 3.07m)

#### Cellar

22' 6" x 5' 1" ( 6.86m x 1.55m )

## **Bedroom**

16' 7" x 12' 11" (  $5.05m\ x\ 3.94m$  )

12' 7" x 11' 1" ( 3.84m x 3.38m )

#### **Bedroom**

13' 7" x 10' 1" ( 4.14m x 3.07m )

*view this property online* barnardmarcus.co.uk/Property/CPM105234 Bedroom see all our properties on zoopla.co.uk | rightmove.co.uk | barnardmarcus.co.uk