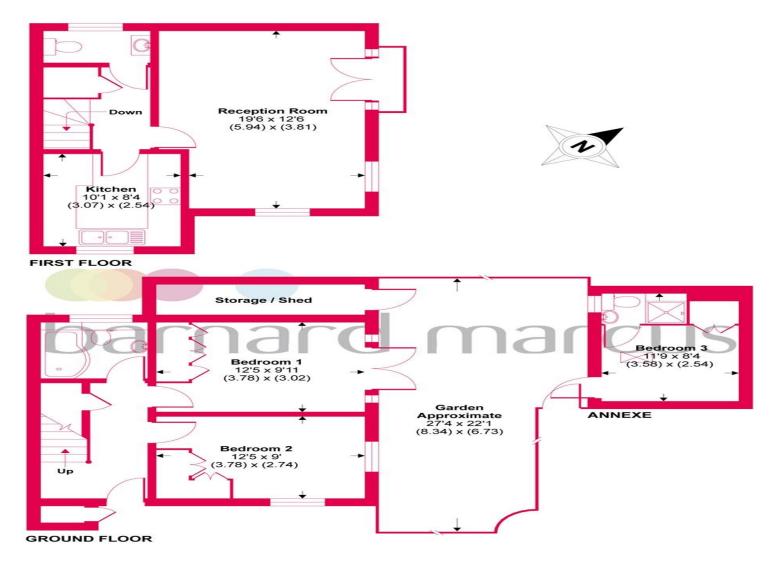

#### APPROX. GROSS INTERNAL FLOOR AREA 892 SQ FT 82.8 SQ METRES (INCLUDES ANNEXE / EXCLUDES SHED)

Whilst every attempt has been made to ensure the accuracy of the floor plan contained here, measurements of doors, windows and rooms are approximate and no responsibility is taken for any error, omission or misstatement. These plans are for representation purposes only as defined by RICS Code of Measuring Practice and should be used as such by any prospective purchaser. Specifically no guarantee is given on the total square footage of the property if quoted on this plan. Any figure given is for initial guidance only and should not be relied on as a basis of valuation.