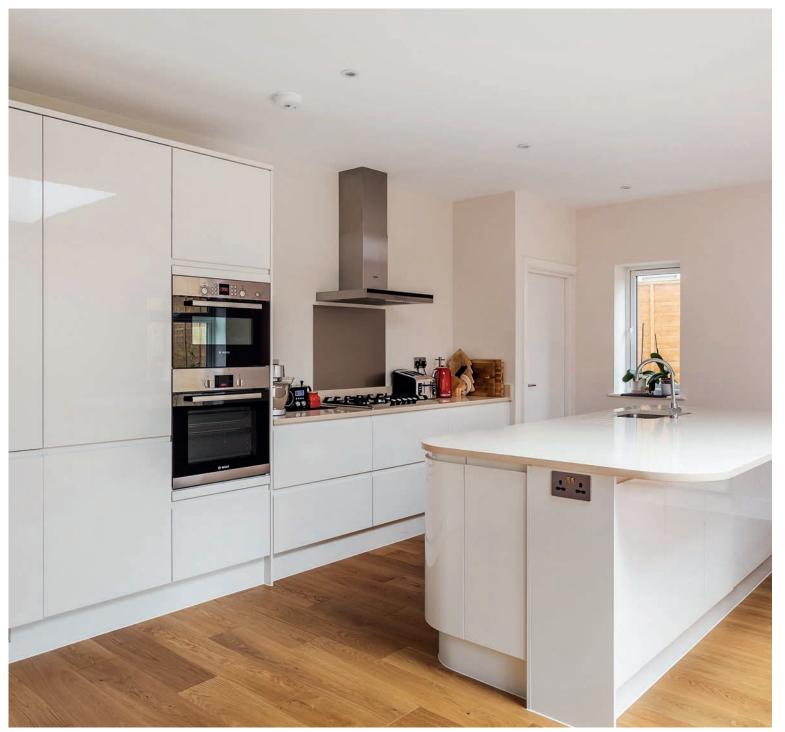

The accommodation provides everything you would expect from a house which benefits from being built from scratch:

A modern open-plan kitchen family room, four double bedrooms including a master bedroom with en-suite, low cost energy efficient running costs and natural light flooding the entire house. Ultimately, people choose newer builds as they are looking for an easy life and reassurance against defects. The owner has spared no expense and by installing oak floors, bi-fold doors, stone worktops and fitted Bosch appliances has ensured that the house will be luxuriously dressed to impress.