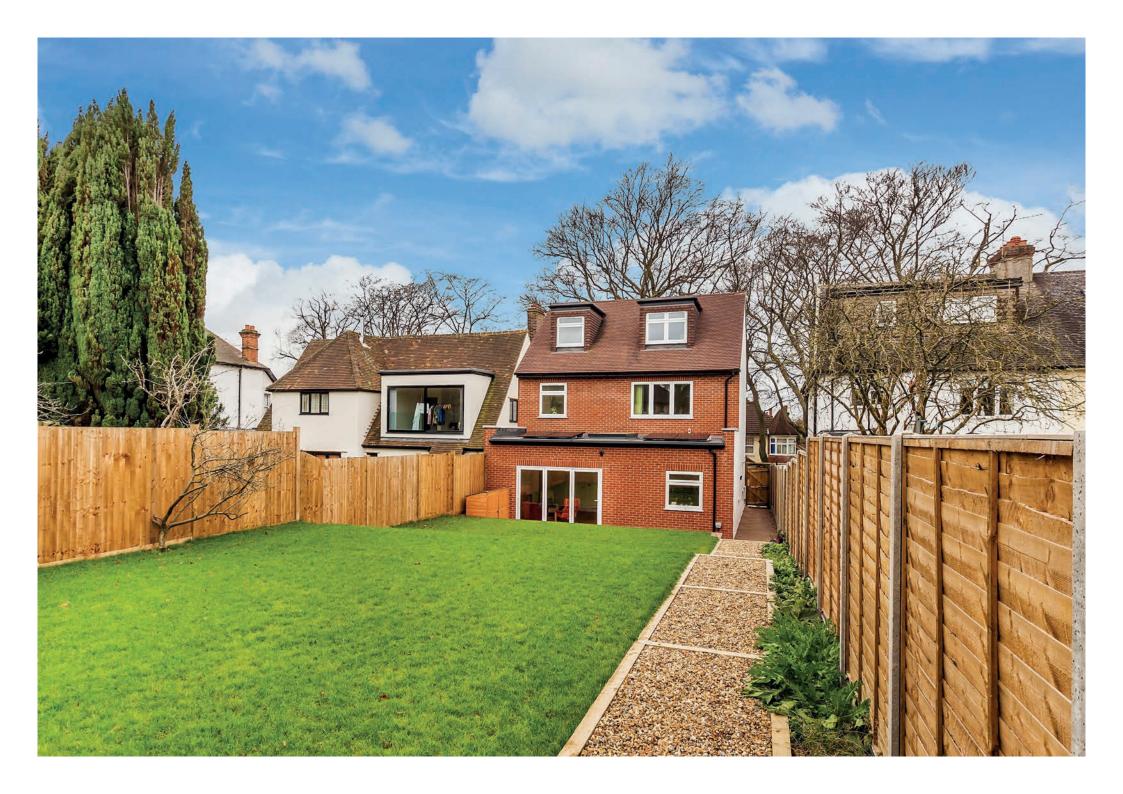

### 66A Beeches Avenue

- Four Bedrooms
- Two Bathrooms
- Recently Built
- 10 Year Guarantee
- Near 100ft Rear Garden
- No Onward Chain
- Stunning Interior
- Sought After Area
- EPC EER Rating B

A stunning, recently built four bedroom detached house which has been sympathetically crafted to match the surrounding period architecture. Uniquely combining modern living, eco-credentials and period stylised architecture this unique home, built as a one- off, cannot be missed.

The accommodation provides everything you would expect from a house which benefits from being built from scratch:

A modern open-plan kitchen family room, four double bedrooms including a master bedroom with en-suite, low cost energy efficient running costs and natural light flooding the entire house. Ultimately, people choose newer builds as they are looking for an easy life and reassurance against defects. The owner has spared no expense and by installing oak floors, bi-fold doors, stone worktops and fitted Bosch appliances has ensured that the house will be luxuriously dressed to impress.