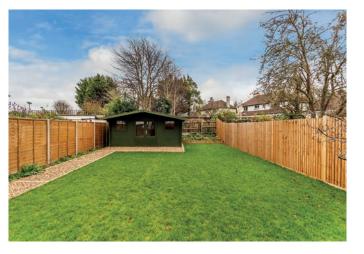

# Step outside Beeches Avenue

Externally the rear garden measures circa 98ft in length. The large summer house towards the end of the garden provides some instant storage, etc.

In summary this is a spacious family home offering 1985 sq ft of interior accommodation including lounge, kitchen family room, utility room, cloakroom, four bedrooms and two bathrooms.