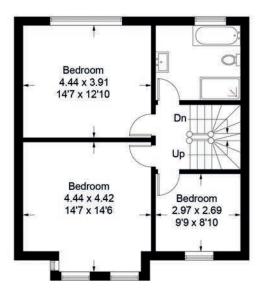

### Approximate Gross Internal Area = 184.4 sq m / 1985 sq ft

Ground Floor First Floor Second Floor

This plan is for layout guidance only. Not drawn to scale unless stated. Windows and door openings are approximate. Whilst every care is taken in the preparation of this plan, please check all dimensions, shapes and compass bearings before making decisions reliant upon them. (ID347076)

www.bagshawandhardy.com © 2015

Agents notes: All measurements are approximate and for general guidance only and whilst every attempt has been made to ensure accuracy, they must not be relied on. The fixtures, fittings and appliances referred to have not been tested and therefore no guarantee can be given that they are in working order. Internal photographs are reproduced for general information and it must not be inferred that any item shown is included with the property. For a free valuation, contact the numbers listed on the brochure. Copyright © 2018 Fine & Country Ltd. Fine & Country is a trading name of GFEA Limited. Registered in England and Wales. Company Reg. No. 7223255. Registered office address: 2nd Floor, Gateway 2 Holgate Park Drive, York, England, YO26 4GB