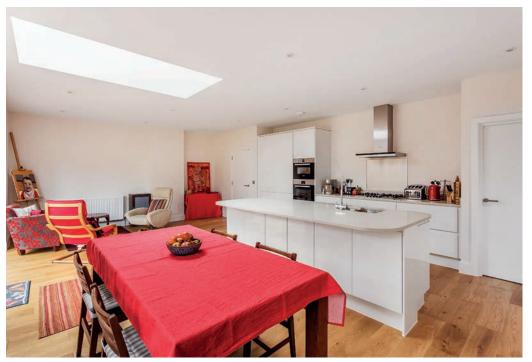

The accommodation provides everything you would expect from a house which benefits from being built from scratch:

A modern open-plan kitchen family room, four double bedrooms including a master bedroom with en-suite, low cost energy efficient running costs and natural light flooding the entire house. Ultimately, people choose newer builds as they are looking for an easy life and reassurance against defects. The owner has spared no expense and by installing oak floors, bi-fold doors, stone worktops and fitted Bosch appliances has ensured that the house will be luxuriously dressed to impress.