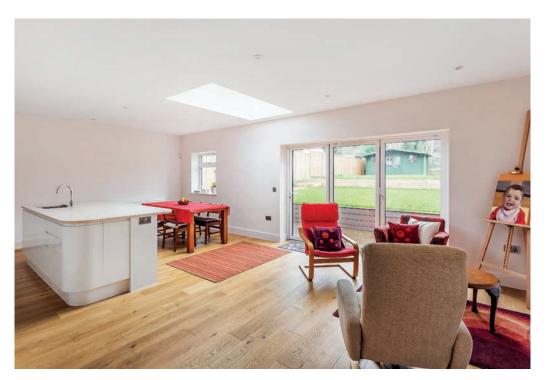

The accommodation provides everything you would expect from a house which benefits from being built from scratch:

A modern open-plan kitchen family room, four double bedrooms including a master bedroom with en-suite, low cost energy efficient running costs and natural light flooding the entire house. Ultimately, people choose newer builds as they are looking for an easy life and reassurance against defects. The owner has spared no expense and by installing oak floors, bi-fold doors, stone worktops and fitted Bosch appliances has ensured that the house will be luxuriously dressed to impress.

# Step outside Beeches Avenue

Externally the rear garden measures circa 98ft in length. The large summer house towards the end of the garden provides some instant storage, etc.

In summary this is a spacious family home offering 1985 sq ft of interior accommodation including lounge, kitchen family room, utility room, cloakroom, four bedrooms and two bathrooms.