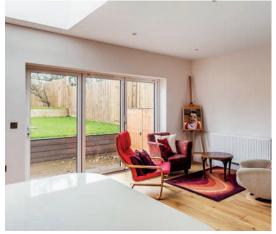

# Step outside Beeches Avenue

Externally the rear garden measures circa 98ft in length. The large summer house towards the end of the garden provides some instant storage, etc.

In summary this is a spacious family home offering 1985 sq ft of interior accommodation including lounge, kitchen family room, utility room, cloakroom, four bedrooms and two bathrooms.