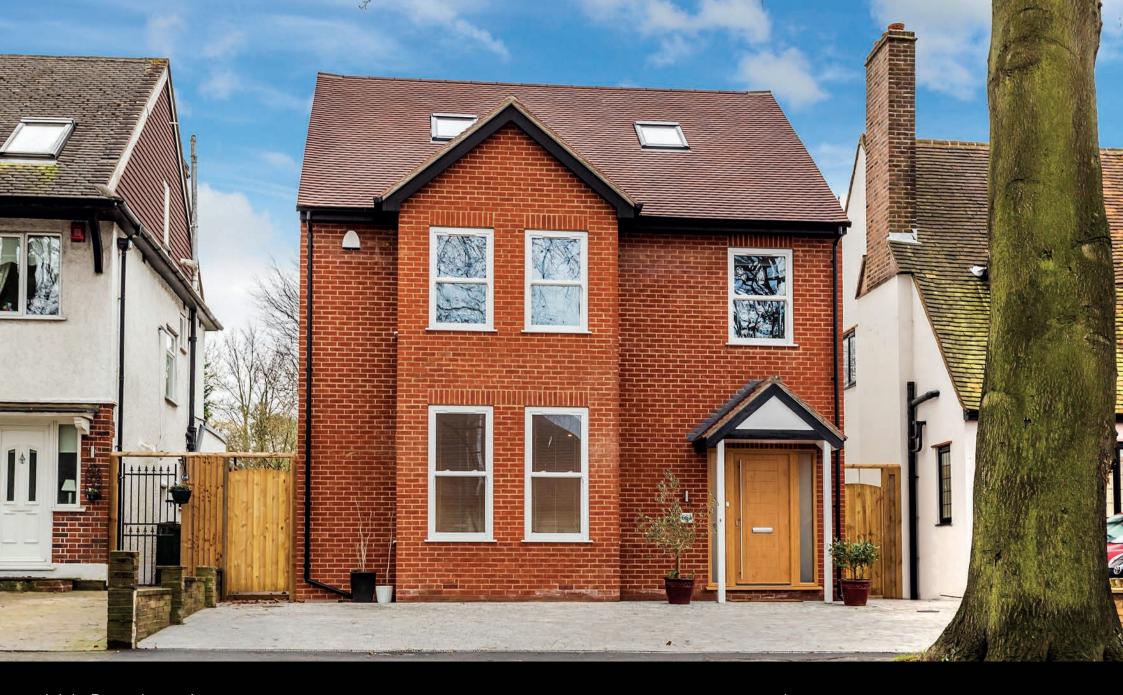

### 66A Beeches Avenue

- Four Bedrooms
- Two Bathrooms
- Recently Built
- 10 Year Guarantee
- Near 100ft Rear Garden
- No Onward Chain
- Stunning Interior
- Sought After Area
- EPC EER Rating B

A stunning, recently built four bedroom detached house which has been sympathetically crafted to match the surrounding period architecture. Uniquely combining modern living, eco-credentials and period stylised architecture this unique home, built as a one- off, cannot be missed.

The property is located within the highly sought after heart of Carshalton Beeches, an area of rich heritage offering an extremely settled family driven environment which most of the residents never move away from. Simply driving through the well-kept neighbourhood past local lavender fields with their rich scent will impart just some of what the area has to offer.

The accommodation provides everything you would expect from a house which benefits from being built from scratch:

A modern open-plan kitchen family room, four double bedrooms including a master bedroom with en-suite, low cost energy efficient running costs and natural light flooding the entire house. Ultimately, people choose newer builds as they are looking for an easy life and reassurance against defects. The owner has spared no expense and by installing oak floors, bi-fold doors, stone worktops and fitted Bosch appliances has ensured that the house will be luxuriously dressed to impress.