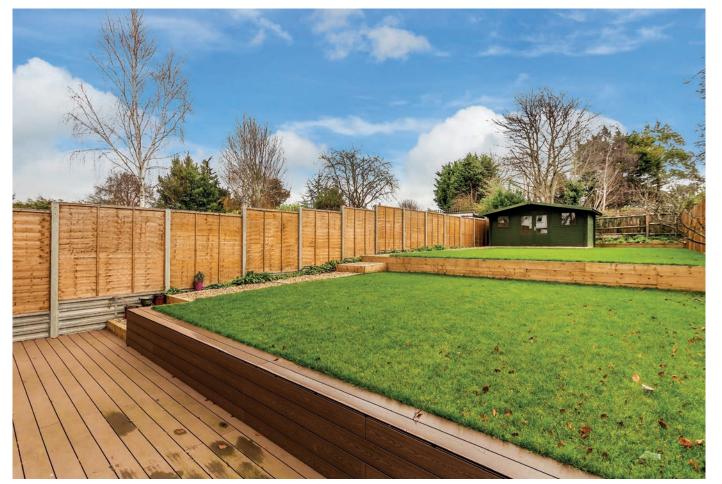

# Step outside Beeches Avenue

Externally the rear garden measures circa 98ft in length. The large summer house towards the end of the garden provides some instant storage, etc.

In summary this is a spacious family home offering 1985 sq ft of interior accommodation including lounge, kitchen family room, utility room, cloakroom, four bedrooms and two bathrooms.