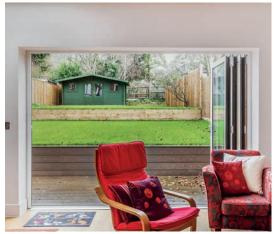

# Step outside Beeches Avenue

Externally the rear garden measures circa 98ft in length. The large summer house towards the end of the garden provides some instant storage, etc.

In summary this is a spacious family home offering 1985 sq ft of interior accommodation including lounge, kitchen family room, utility room, cloakroom, four bedrooms and two bathrooms.