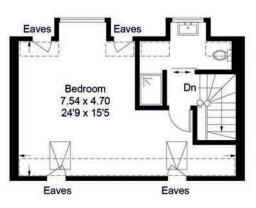

### Approximate Gross Internal Area = 184.4 sq m / 1985 sq ft

Ground Floor First Floor Second Floor

This plan is for layout guidance only. Not drawn to scale unless stated. Windows and door openings are approximate. Whilst every care is taken in the preparation of this plan, please check all dimensions, shapes and compass bearings before making decisions reliant upon them. (ID347076)

www.bagshawandhardy.com © 2015

Agents notes: All measurements are approximate and for general guidance only and whilst every attempt has been made to ensure accuracy, they must not be relied on. The fixtures, fittings and appliances referred to have not been tested and therefore no guarantee can be given that they are in working order. Internal photographs are reproduced for general information and it must not be inferred that any item shown is included with the property. For a free valuation, contact the numbers listed on the brochure. Copyright © 2018 Fine & Country Ltd. Fine & Country is a trading name of GFEA Limited. Registered in England and Wales. Company Reg. No. 7223255. Registered office address: 2nd Floor, Gateway 2 Holgate Park Drive, York, England, YO26 4GB