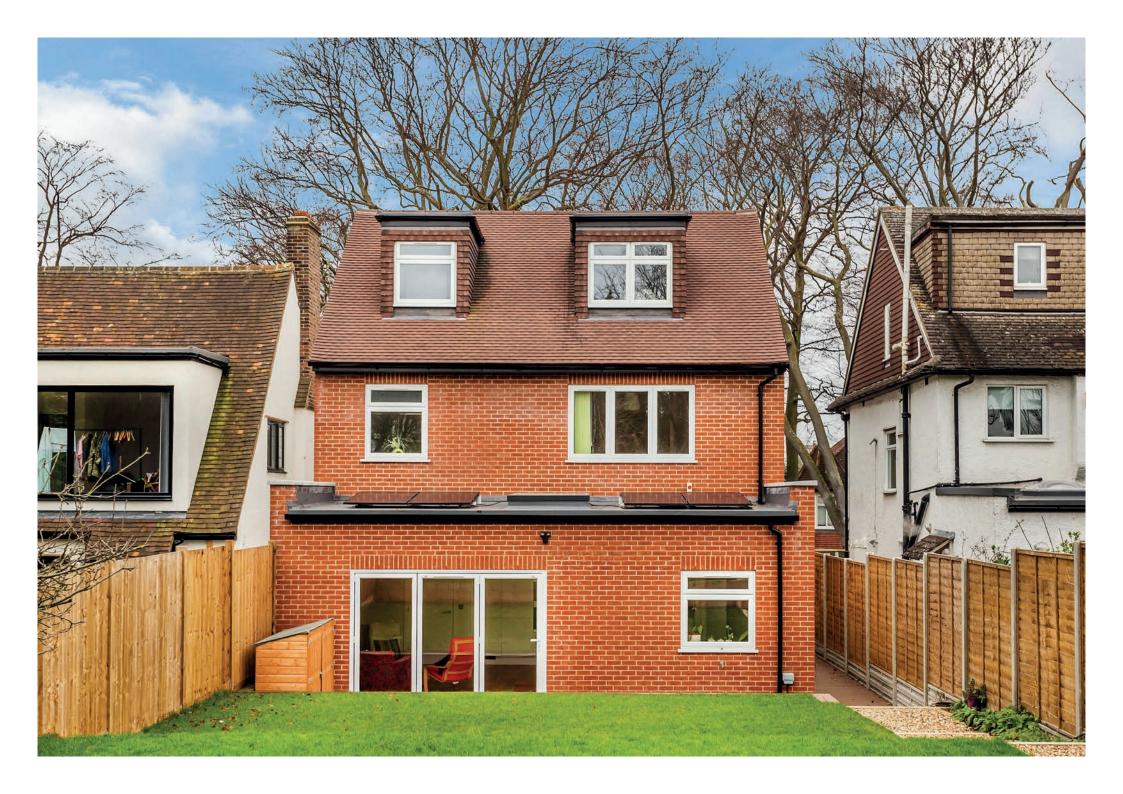

### 66A Beeches Avenue

- Four Bedrooms
- Two Bathrooms
- Recently Built
- 10 Year Guarantee
- Near 100ft Rear Garden
- No Onward Chain
- Stunning Interior
- Sought After Area
- EPC EER Rating B

A stunning, recently built four bedroom detached house which has been sympathetically crafted to match the surrounding period architecture. Uniquely combining modern living, eco-credentials and period stylised architecture this unique home, built as a one- off, cannot be missed.

The accommodation provides everything you would expect from a house which benefits from being built from scratch:

A modern open-plan kitchen family room, four double bedrooms including a master bedroom with en-suite, low cost energy efficient running costs and natural light flooding the entire house. Ultimately, people choose newer builds as they are looking for an easy life and reassurance against defects. The owner has spared no expense and by installing oak floors, bi-fold doors, stone worktops and fitted Bosch appliances has ensured that the house will be luxuriously dressed to impress.