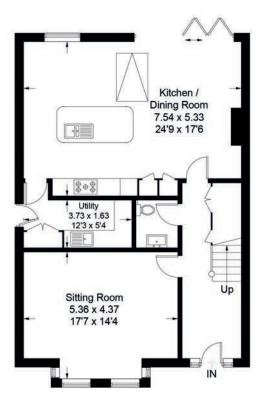

### Approximate Gross Internal Area = 184.4 sq m / 1985 sq ft

Ground Floor First Floor Second Floor

This plan is for layout guidance only. Not drawn to scale unless stated. Windows and door openings are approximate. Whilst every care is taken in the preparation of this plan, please check all dimensions, shapes and compass bearings before making decisions reliant upon them. (ID347076)

www.bagshawandhardy.com © 2015

Agents notes: All measurements are approximate and for general guidance only and whilst every attempt has been made to ensure accuracy, they must not be relied on. The fixtures, fittings and appliances referred to have not been tested and therefore no guarantee can be given that they are in working order. Internal photographs are reproduced for general information and it must not be inferred that any item shown is included with the property. For a free valuation, contact the numbers listed on the brochure. Copyright © 2018 Fine & Country Ltd. Fine & Country is a trading name of GFEA Limited. Registered in England and Wales. Company Reg. No. 7223255. Registered office address: 2nd Floor, Gateway 2 Holgate Park Drive, York, England, YO26 4GB