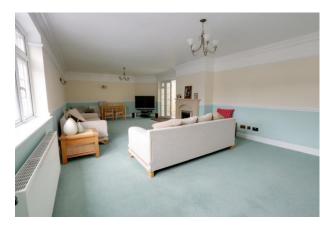

**LOUNGE:** 29' 7" x 15' (9.02m x 4.57m) window to front, radiators, fireplace with marble surround, french doors to rear leading to:

**CONSERVATORY:** 19' 9" x 14' (6.02m x 4.27m) French doors and windows to rear garden, radiator, tiled floor.

**SITTING ROOM:** 15' 9" x 14' 9" (4.8m x 4.5m) French doors to rear, radiator, carpet.

**FIRST FLOOR LANDING:** Stairs rising to second floor, storage cupboards, carpet.

**BEDROOM ONE:** 20' 5" x 15' > 13' 2" Windows to rear, radiators, carpet, door to: