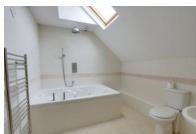

**EN-SUITE:** Corner jacuzzi bath, pedestal wash basin, low level WC, heated towel rail, extractor fan, tiled floor.

**BEDROOM TWO:**  $13' \times 13' 2'' (3.96m \times 4.01m)$  Windows to front, radiator, carpet, door to:

**EN-SUITE:** Bath with shower over, pedestal wash basin, low level WC, radiator, tiled walls, carpet.

**BEDROOM THREE:** 15' 5" x 15' (4.7m x 4.57m) Window to rear, radiator, carpet.

**FAMILY BATHROOM:** Window to front, shower cubicle, panelled bath, low level WC, pedestal wash basin, radiator, tiled walls and floor.

**DRESSING/STORAGE ROOM:** 8' 6" x 7' 9" (2.59m x 2.36m) Storage shelves, radiator, carpet.

**BEDROOM SIX:** 23' 9" x 22' > 11' 9" Windows to front and rear, radiators, carpet.

**BATHROOM:** Velux window to front, jacuzzi bath with shower over, pedestal wash basin, low level WC, heated towel rail, tiled walls and floor.