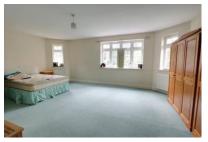

**SITTING ROOM:** 15' 9" x 14' 9" (4.8m x 4.5m) French doors to rear, radiator, carpet.

**FIRST FLOOR LANDING:** Stairs rising to second floor, storage cupboards, carpet.

**BEDROOM ONE:** 20' 5" x 15' > 13' 2" Windows to rear, radiators, carpet, door to:

**EN-SUITE:** Corner jacuzzi bath, pedestal wash basin, low level WC, heated towel rail, extractor fan, tiled floor.

**BEDROOM TWO:**  $13' \times 13' 2'' (3.96m \times 4.01m)$  Windows to front, radiator, carpet, door to:

**EN-SUITE:** Bath with shower over, pedestal wash basin, low level WC, radiator, tiled walls, carpet.

**BEDROOM THREE:** 15' 5" x 15' (4.7m x 4.57m) Window to rear, radiator, carpet.

**FAMILY BATHROOM:** Window to front, shower cubicle, panelled bath, low level WC, pedestal wash basin, radiator, tiled walls and floor.

**BEDROOM FOUR:** 15' 1" x 13' 2" (4.6m x 4.01m) Window to front, radiator, carpet.

**SECOND FLOOR LANDING:** Skylight window, carpet.

**BEDROOM FIVE:** 26' 4" x 21' 6" > 17' Window to rear, skylight window, radiators, carpet, door to: