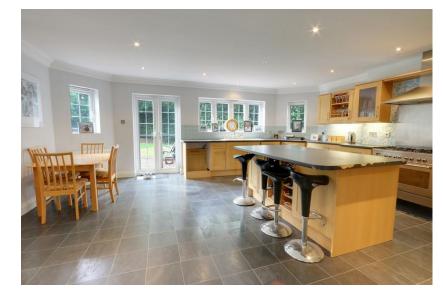

KITCHEN BREAKFAST ROOM: 20' 8" x 20' 5" > 16' 4"
Windows and door to rear, wall and base level units
with island and roll top worktops, 1.5 sink and drainer,
tiled splash backs, integral dishwasher, integral washing
machine, space for american fridge freezer, space for
range cooker with extractor fan above, wine rack,
laminate flooring, double doors leading to: