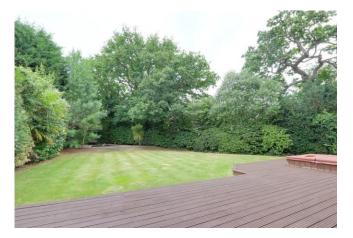

**UNOVERLOOKED REAR GARDEN:** Commences decking area with inset jacuzzi, mainly laid to lawn with shrub and tree borders, patio to rear with feature pond, side access to front, access to main house and annexe, access to garage.