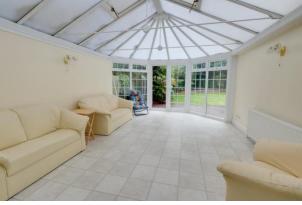

**LOUNGE:** 29' 7" x 15' (9.02m x 4.57m) window to front, radiators, fireplace with marble surround, french doors to rear leading to:

**CONSERVATORY:** 19' 9" x 14' (6.02m x 4.27m) French doors and windows to rear garden, radiator, tiled floor.