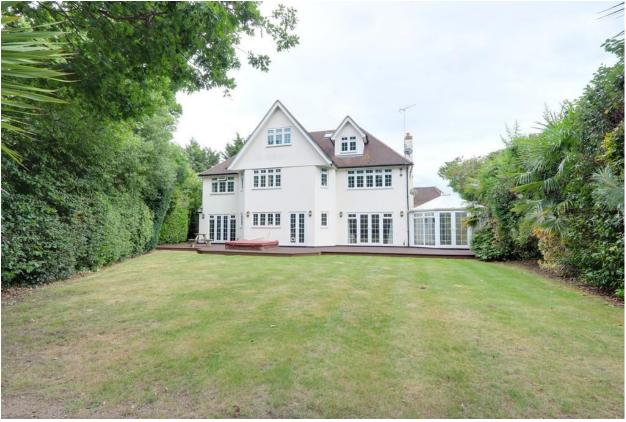

## 9 Merilies Close, Westcliff-on-Sea, Essex, SSO OAE Guide Price £1,200,000

An enormous detached residence that is discretely nestled within a popular road and that sits on a huge secluded plot. The property is incredibly spacious throughout and has well planned accommodation laid out across three levels. There is also an annexe area that could be made separate from the main house ideal for an elderly relative or a teenage family member. The location of this superb family home means that you are only a short drive to Chalkwell Station, Leigh Broadway's shopping facilities & the estuary front.

**UNOVERLOOKED REAR GARDEN:** Commences decking area with inset jacuzzi, mainly laid to lawn with shrub and tree borders, patio to rear with feature pond, side access to front, access to main house and annexe, access to garage.