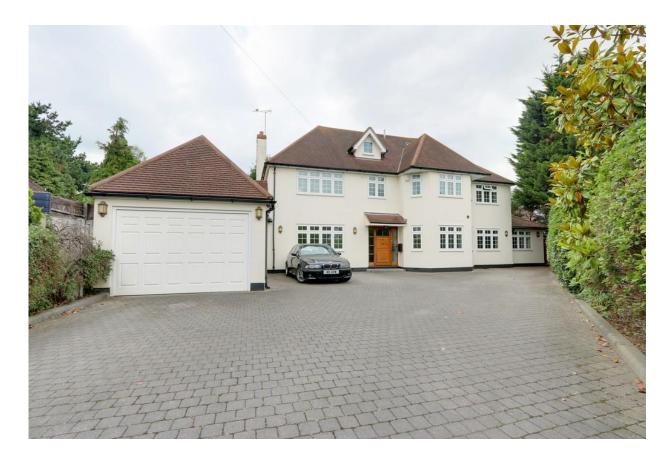

## 9 Merilies Close, Westcliff-on-Sea, Essex, SSO OAE Guide Price £1,200,000

An enormous detached residence that is discretely nestled within a popular road and that sits on a huge secluded plot. The property is incredibly spacious throughout and has well planned accommodation laid out across three levels. There is also an annexe area that could be made separate from the main house ideal for an elderly relative or a teenage family member. The location of this superb family home means that you are only a short drive to Chalkwell Station, Leigh Broadway's shopping facilities & the estuary front.

## To view this property call us today **01702 719777**

**FRONTAGE:** Large driveway creating ample parking, side access to rear, access to garage, solid front door leading to:

**HALLWAY:** Stairs rising to first floor, under stairs storage, storage cupboard, radiator, carpet.