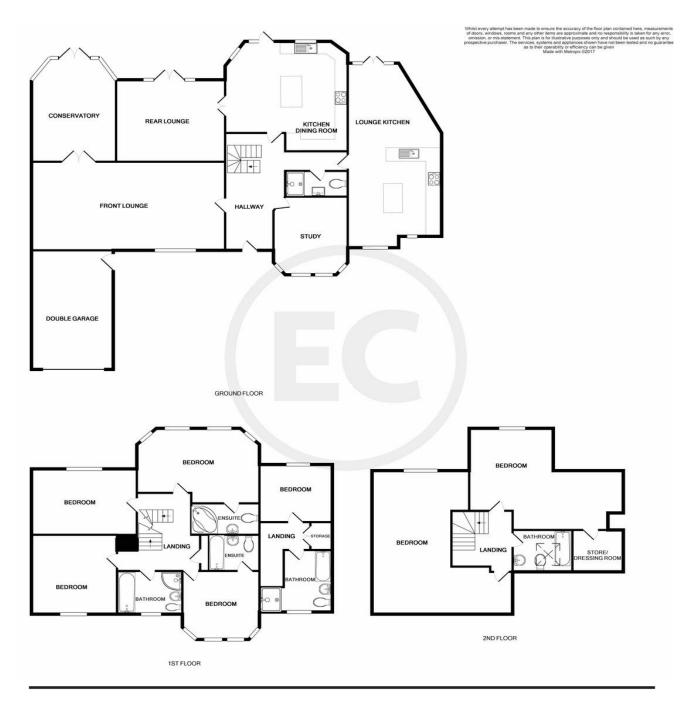

- £1,200,000-£1,400,000
- 4,500 sq ft (Approx)
- 7 Bedrooms, 6 Bathrooms
- Annex Accommodation
- Large West Backing Plot
- 1.5 Width Garage
- Quiet Cul de Sac Location
- Short Drive to Leigh & Chalkwell Station

## To view this property call us today **01702 719777**

**FRONTAGE:** Large driveway creating ample parking, side access to rear, access to garage, solid front door leading to:

**HALLWAY:** Stairs rising to first floor, under stairs storage, storage cupboard, radiator, carpet.

**STUDY:**  $13' 2'' \times 11' 2'' (4.01m \times 3.4m)$  Windows to front, radiator, carpet.

**SHOWER ROOM:** Pedestal wash basin, low level WC, shower cubicle, heated towel rail, extractor fan, radiator, tiled floor.

**LOUNGE:** 29' 7" x 15' (9.02m x 4.57m) window to front, radiators, fireplace with marble surround, french doors to rear leading to:

**CONSERVATORY:** 19' 9" x 14' (6.02m x 4.27m) French doors and windows to rear garden, radiator, tiled floor.

KITCHEN BREAKFAST ROOM: 20' 8" x 20' 5" > 16' 4"
Windows and door to rear, wall and base level units
with island and roll top worktops, 1.5 sink and drainer,
tiled splash backs, integral dishwasher, integral washing
machine, space for american fridge freezer, space for
range cooker with extractor fan above, wine rack,
laminate flooring, double doors leading to:

**SITTING ROOM:** 15' 9" x 14' 9" (4.8m x 4.5m) French doors to rear, radiator, carpet.

**FIRST FLOOR LANDING:** Stairs rising to second floor, storage cupboards, carpet.

**BEDROOM ONE:** 20' 5" x 15' > 13' 2" Windows to rear, radiators, carpet, door to:

**EN-SUITE:** Corner jacuzzi bath, pedestal wash basin, low level WC, heated towel rail, extractor fan, tiled floor.

**BEDROOM TWO:**  $13' \times 13' 2'' (3.96m \times 4.01m)$  Windows to front, radiator, carpet, door to:

**EN-SUITE:** Bath with shower over, pedestal wash basin, low level WC, radiator, tiled walls, carpet.

**BEDROOM THREE:** 15' 5" x 15' (4.7m x 4.57m) Window to rear, radiator, carpet.

**FAMILY BATHROOM:** Window to front, shower cubicle, panelled bath, low level WC, pedestal wash basin, radiator, tiled walls and floor.

**BEDROOM FOUR:** 15' 1" x 13' 2" (4.6m x 4.01m) Window to front, radiator, carpet.

**SECOND FLOOR LANDING:** Skylight window, carpet.

**BEDROOM FIVE:** 26' 4" x 21' 6" > 17' Window to rear, skylight window, radiators, carpet, door to:

**DRESSING/STORAGE ROOM:** 8' 6" x 7' 9" (2.59m x 2.36m) Storage shelves, radiator, carpet.

**BEDROOM SIX:** 23' 9" x 22' > 11' 9" Windows to front and rear, radiators, carpet.

**BATHROOM:** Velux window to front, jacuzzi bath with shower over, pedestal wash basin, low level WC, heated towel rail, tiled walls and floor.

## ANNEXE ACCOMMODATION:

LOUNGE/KITCHEN BREAKFAST ROOM: 31' 4" x 21' 6" > 17' (9.55m Windows to front, french doors to rear leading to garden, stairs rising to first floor, wall and base level units with island and roll top worktops, sink and drainer, oven with gas hob and extractor, integral washing machine, integral dishwasher, integral fridge freezer, laminate floor, storage cupboard.

**FIRST FLOOR LANDING:** Storage cupboards, radiator, carpet.

**BEDROOM SEV EN:** 12' 5" x 11' 3" (3.78m x 3.43m) Window to rear, radiator, carpet.

**BATHROOM:** Window to front, panelled bath, low level WC, pedestal wash basin, shower cubicle, radiator, tiled walls, carpet.