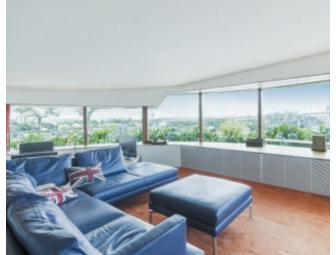

#### Description

A bespoke penthouse apartment set on the banks of the Thames with far reaching views taking in Tower Bridge and the London Skyline.

Arranged over two levels the apartment boats incredible 360 degree views, a roof top garden and terrace. The main reception room offers panoramic views across the Thames from to ceiling windows, access to a wrap-around balcony and high ceilings throughout. The master bedroom suite offers bathroom, separate WC & gym area. An additional bedroom, kitchen and guest WC complete the floor (8th). The second levels (9th floor) offers the resident a stunning circular study with access to unrivalled roof terrace providing views over the Thames towards Tower Bridge and extending to the London skyline.