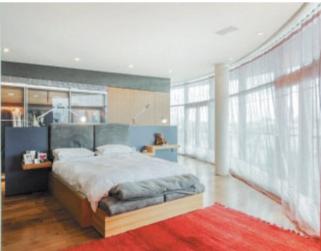

### Two bedroom riverside penthouse apartment

Reception room • Master bedroom with en suite bathroom and shower room and separate gym area • Second bedroom with en suite shower room • Kitchen • Guest cloakrooms • Balcony • Terrace • Porterage • Parking

#### Description

A bespoke penthouse apartment set on the banks of the Thames with far reaching views taking in Tower Bridge and the London Skyline.

Arranged over two levels the apartment boats incredible 360 degree views, a roof top garden and terrace. The main reception room offers panoramic views across the Thames from to ceiling windows, access to a wrap-around balcony and high ceilings throughout. The master bedroom suite offers bathroom, separate WC & gym area. An additional bedroom, kitchen and guest WC complete the floor (8th). The second levels (9th floor) offers the resident a stunning circular study with access to unrivalled roof terrace providing views over the Thames towards Tower Bridge and extending to the London skyline.