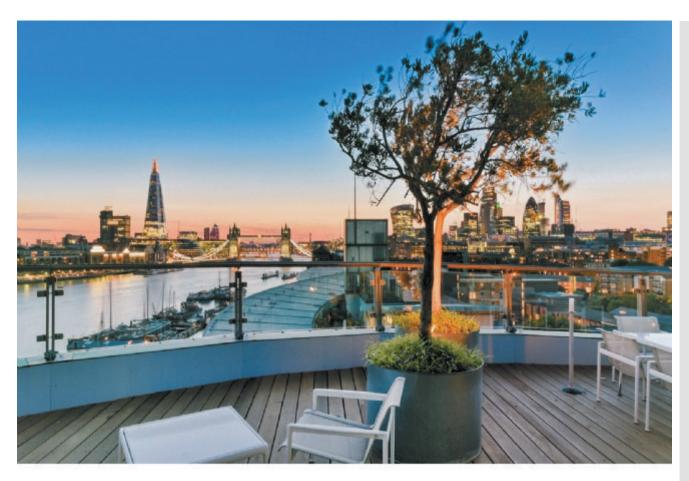

#### Description

A bespoke penthouse apartment set on the banks of the Thames with far reaching views taking in Tower Bridge and the London Skyline.

Arranged over two levels the apartment boats incredible 360 degree views, a roof top garden and terrace. The main reception room offers panoramic views across the Thames from to ceiling windows, access to a wrap-around balcony and high ceilings throughout. The master bedroom suite offers bathroom, separate WC & gym area. An additional bedroom, kitchen and guest WC complete the floor (8th). The second levels (9th floor) offers the resident a stunning circular study with access to unrivalled roof terrace providing views over the Thames towards Tower Bridge and extending to the London skyline.