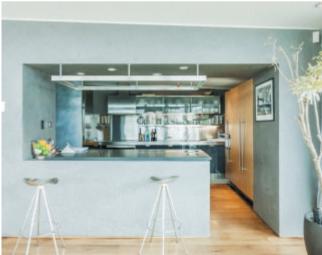

#### Description

A bespoke penthouse apartment set on the banks of the Thames with far reaching views taking in Tower Bridge and the London Skyline.

Arranged over two levels the apartment boats incredible 360 degree views, a roof top garden and terrace. The main reception room offers panoramic views across the Thames from to ceiling windows, access to a wrap-around balcony and high ceilings throughout. The master bedroom suite offers bathroom, separate WC & gym area. An additional bedroom, kitchen and guest WC complete the floor (8th). The second levels (9th floor) offers the resident a stunning circular study with access to unrivalled roof terrace providing views over the Thames towards Tower Bridge and extending to the London skyline.