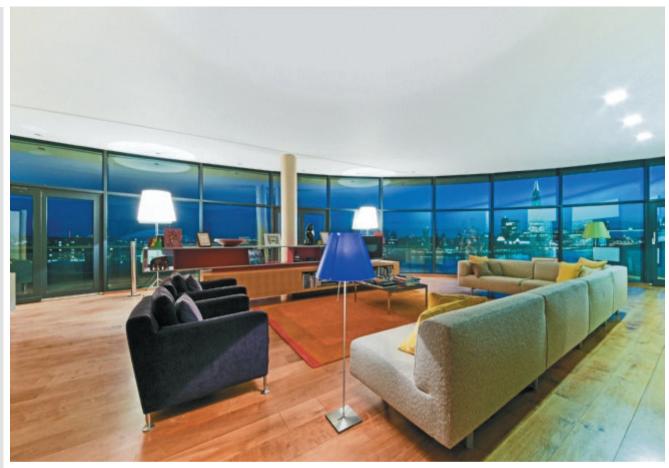

#### Description

A bespoke penthouse apartment set on the banks of the Thames with far reaching views taking in Tower Bridge and the London Skyline.

Arranged over two levels the apartment boats incredible 360 degree views, a roof top garden and terrace. The main reception room offers panoramic views across the Thames from to ceiling windows, access to a wrap-around balcony and high ceilings throughout. The master bedroom suite offers bathroom, separate WC & gym area. An additional bedroom, kitchen and guest WC complete the floor (8th). The second levels (9th floor) offers the resident a stunning circular study with access to unrivalled roof terrace providing views over the Thames towards Tower Bridge and extending to the London skyline.