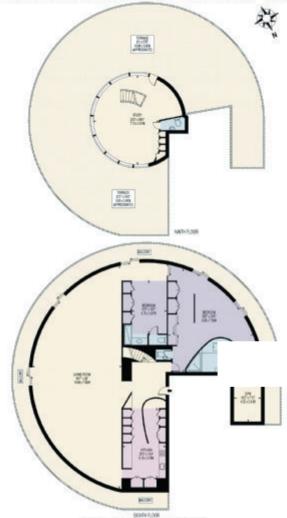

#### **CINNABAR WHARF EAST**

APPROXIMATE GROSS INTERNAL FLOOR AREA: 3357 SQ FT - 311.83 SQ M
APPROXIMATE EXTERNAL AREA OF TERRACE & BALCONY:3300 SQ FT - 306.53 SQ M

FOR ILLUSTRATION PURPOSES ONLY

020 7480 6848 1 Wapping High Street Wapping E1W 1BH wapping@knightfrank.com