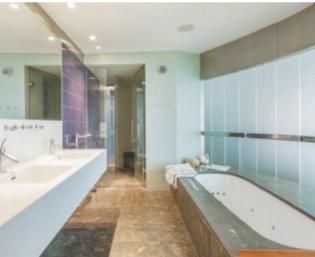

### Two bedroom riverside penthouse apartment

Reception room • Master bedroom with en suite bathroom and shower room and separate gym area • Second bedroom with en suite shower room • Kitchen • Guest cloakrooms • Balcony • Terrace • Porterage • Parking

#### Description

A bespoke penthouse apartment set on the banks of the Thames with far reaching views taking in Tower Bridge and the London Skyline.

Arranged over two levels the apartment boats incredible 360 degree views, a roof top garden and terrace. The main reception room offers panoramic views across the Thames from to ceiling windows, access to a wrap-around balcony and high ceilings throughout. The master bedroom suite offers bathroom, separate WC & gym area. An additional bedroom, kitchen and guest WC complete the floor (8th). The second levels (9th floor) offers the resident a stunning circular study with access to unrivalled roof terrace providing views over the Thames towards Tower Bridge and extending to the London skyline.