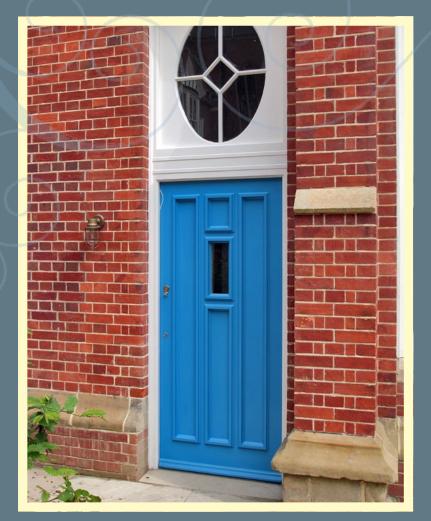

## Plot 4

- Accommodation over 3 floors extending to 2,571 sq ft (239 sq m).
  - Entrance hall with elegant cantilevered staircase.
- Sitting room with fireplace and bay window overlooking south facing private garden and woodland beyond, part open to the kitchen/dining room.
  - 5 bedrooms (1 en suite).
  - 2 further family bathrooms.
  - Cloakroom and first floor utility room.
  - Terrace and landscaped 44 ft (13m) garden.
  - Garage, 2 parking spaces and further visitor parking.
    - Council tax band G.
      - PEA rating C.