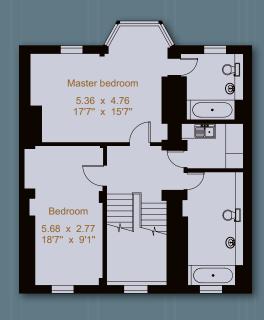

## Plot 4

- Accommodation over 3 floors extending to 2,571 sq ft (239 sq m).
  - Entrance hall with elegant cantilevered staircase.
- Sitting room with fireplace and bay window overlooking south facing private garden and woodland beyond, part open to the kitchen/dining room.
  - 5 bedrooms (1 en suite).
  - 2 further family bathrooms.
  - Cloakroom and first floor utility room.
  - Terrace and landscaped 44 ft (13m) garden.
  - Garage, 2 parking spaces and further visitor parking.
    - Council tax band G.
      - PEA rating C.

FIRST FLOOR

## Plot 4

HOUSE ~ 238.9 sg m (2571 sg ft)

NOT TO SCALE

SECOND FLOOR

7 Muster Green Haywards Heath West Sussex RH16 4AP 01444 456431

hh@mansellmctaggart.co.uk

37-39 Perrymount Road Haywards Heath RH16 3BN

01444 446000