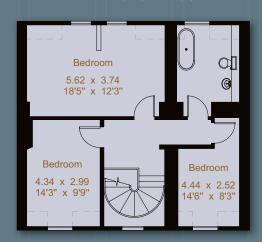

## Plot 4

- Accommodation over 3 floors extending to 2,571 sq ft (239 sq m).
  - Entrance hall with elegant cantilevered staircase.
- Sitting room with fireplace and bay window overlooking south facing private garden and woodland beyond, part open to the kitchen/dining room.
  - 5 bedrooms (1 en suite).
  - 2 further family bathrooms.
  - Cloakroom and first floor utility room.
  - Terrace and landscaped 44 ft (13m) garden.
  - Garage, 2 parking spaces and further visitor parking.
    - Council tax band G.
      - PEA rating C.

## Plot 4

HOUSE ~ 238.9 sg m (2571 sg ft)

NOT TO SCALE

SECOND FLOOR

7 Muster Green Haywards Heath West Sussex RH16 4AP 01444 456431

hh@mansellmctaggart.co.uk

37-39 Perrymount Road Haywards Heath RH16 3BN

01444 446000