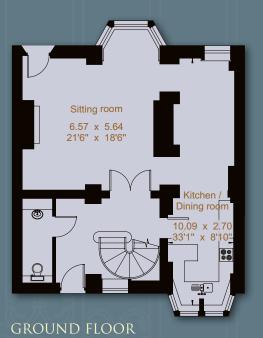

## Plot 4

- Accommodation over 3 floors extending to 2,571 sq ft (239 sq m).
  - Entrance hall with elegant cantilevered staircase.
- Sitting room with fireplace and bay window overlooking south facing private garden and woodland beyond, part open to the kitchen/dining room.
  - 5 bedrooms (1 en suite).
  - 2 further family bathrooms.
  - Cloakroom and first floor utility room.
  - Terrace and landscaped 44 ft (13m) garden.
  - Garage, 2 parking spaces and further visitor parking.
    - Council tax band G.
      - PEA rating C.

## Plot 4

HOUSE ~ 238.9 sg m (2571 sg ft)

NOT TO SCALE

SECOND FLOOR

7 Muster Green Haywards Heath West Sussex RH16 4AP 01444 456431

hh@mansellmctaggart.co.uk

37-39 Perrymount Road Haywards Heath RH16 3BN

01444 446000