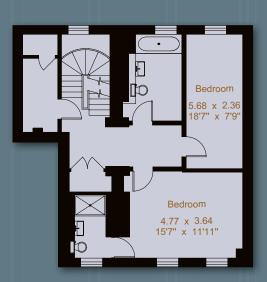

## Plot 7

- Accommodation over 3 floors extending to 2,335 sq ft (217 sq m).
  - Open plan reception room and kitchen with fireplace.
    - Dressing room.
    - 4 bedrooms (1 en suite).
    - 2 further family bathrooms.
    - Cloakroom and first floor utility room.
      - Courtyard garden.
  - Garage, 2 parking spaces and further visitor parking.
    - Council tax band C.
      - PEA rating C.

GROUND FLOOR

FIRST FLOOR

Gross internal area (approx.) HOUSE ~ 217.0 sq m (2335 sq ft)

SECOND FLOOR

- - - Restricted heigh

NOT TO SCALE

For Identification Purposes Onl

7 Muster Green Haywards Heath West Sussex RH16 4AP 01444 456431