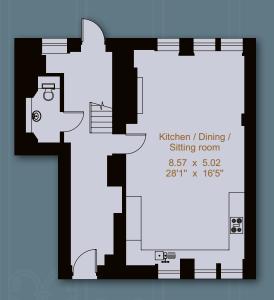

## Plot 7

- Accommodation over 3 floors extending to 2,335 sq ft (217 sq m).
  - Open plan reception room and kitchen with fireplace.
    - Dressing room.
    - 4 bedrooms (1 en suite).
    - 2 further family bathrooms.
    - Cloakroom and first floor utility room.
      - Courtyard garden.
  - Garage, 2 parking spaces and further visitor parking.
    - Council tax band C.
      - PEA rating C.

GROUND FLOOR

FIRST FLOOR

Gross internal area (approx.) HOUSE ~ 217.0 sq m (2335 sq ft)

SECOND FLOOR

- - - Restricted heigh

NOT TO SCALE

For Identification Purposes Onl

7 Muster Green Haywards Heath West Sussex RH16 4AP 01444 456431