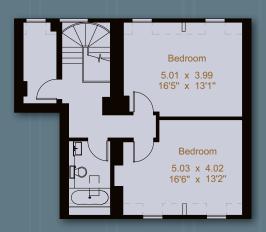

## Plot 7

- Accommodation over 3 floors extending to 2,335 sq ft (217 sq m).
  - Open plan reception room and kitchen with fireplace.
    - Dressing room.
    - 4 bedrooms (1 en suite).
    - 2 further family bathrooms.
    - Cloakroom and first floor utility room.
      - Courtyard garden.
  - Garage, 2 parking spaces and further visitor parking.
    - Council tax band C.
      - PEA rating C.

GROUND FLOOR

FIRST FLOOR

Gross internal area (approx.) HOUSE ~ 217.0 sq m (2335 sq ft)

SECOND FLOOR

- - - Restricted heigh

NOT TO SCALE

For Identification Purposes Onl

7 Muster Green Haywards Heath West Sussex RH16 4AP 01444 456431