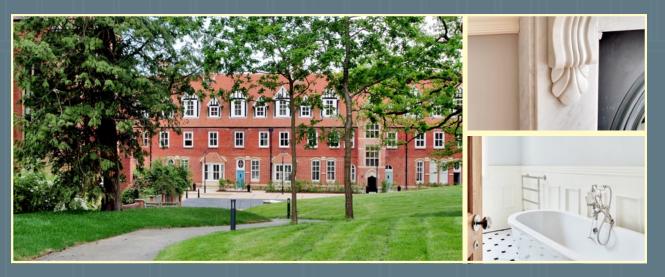

## Plot 7

- Accommodation over 3 floors extending to 2,335 sq ft (217 sq m).
  - Open plan reception room and kitchen with fireplace.
    - Dressing room.
    - 4 bedrooms (1 en suite).
    - 2 further family bathrooms.
    - Cloakroom and first floor utility room.
      - Courtyard garden.
  - Garage, 2 parking spaces and further visitor parking.
    - Council tax band C.
      - PEA rating C.

## AGENTS' NOTE

For further details on the fixtures, fittings and specification please refer to the Grosvenor Hall brochure. Please note some interior photographs of the fixtures and finishes are provided as a guide only.