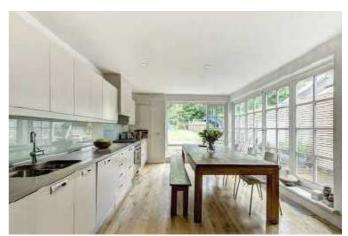

### **Chevening Road, NW6**

We are delighted to offer for sale this charming four bedroom period house in a fantastic location in Queens Park.

The property comprises of spacious entrance hall, a double reception with high ceilings and large bay windows, a bright kitchen with bespoke bi-folding doors leading onto a 106 ft rear garden, three bedrooms & family bathroom on the first floor (including the master bedroom with en-suite bathroom) and a further double bedroom with en-suite bathroom on the converted loft. This stunning family home offers plenty of storage space throughout and maintains many of the original features.

- · Spacious family home, 2397 sq ft
- 4 bedrooms, 3 bathrooms (2 en-suite)
- · Double reception room with bay windows
- 191 ft private garden
- · Bright kitchen with bespoke bi-folding doors
- Excellent location in Queens Park