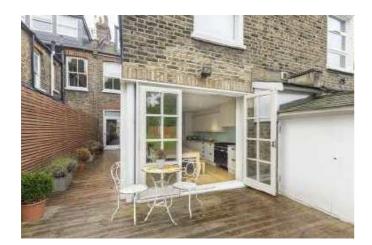

### **Chevening Road, NW6**

We are delighted to offer for sale this charming four bedroom period house in a fantastic location in Queens Park.

The property comprises of spacious entrance hall, a double reception with high ceilings and large bay windows, a bright kitchen with bespoke bi-folding doors leading onto a 106 ft rear garden, three bedrooms & family bathroom on the first floor (including the master bedroom with en-suite bathroom) and a further double bedroom with en-suite bathroom on the converted loft. This stunning family home offers plenty of storage space throughout and maintains many of the original features.

- · Spacious family home, 2397 sq ft
- 4 bedrooms, 3 bathrooms (2 en-suite)
- · Double reception room with bay windows
- 191 ft private garden
- · Bright kitchen with bespoke bi-folding doors
- Excellent location in Queens Park