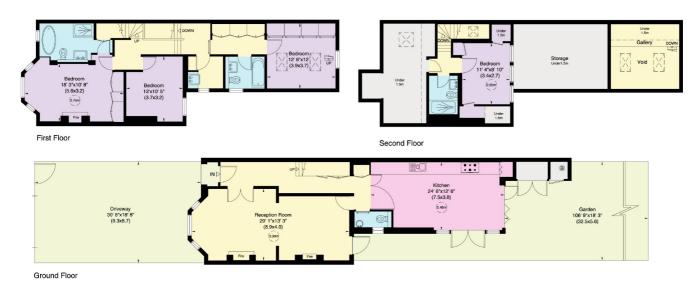

#### Chevening Road, NW6

Gross internal area (approx.)
223 Sq m (2397 Sq ft) Including Under 1.5m
182 Sq m (1960 Sq ft) Excluding Under 1.5m
For identification only, Not to Scale

Not to scale, for guidance only and must not be relied upon as a statement of fact. All measurements and areas are approximate only (and have been prepared in accordance with the current edition of the RICS Code of Measuring Practice).