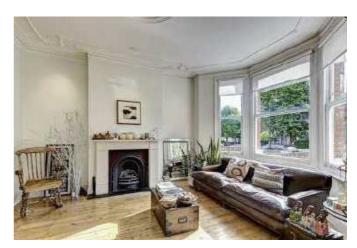

### **Chevening Road, NW6**

We are delighted to offer for sale this charming four bedroom period house in a fantastic location in Queens Park.

The property comprises of spacious entrance hall, a double reception with high ceilings and large bay windows, a bright kitchen with bespoke bi-folding doors leading onto a 106 ft rear garden, three bedrooms & family bathroom on the first floor (including the master bedroom with en-suite bathroom) and a further double bedroom with en-suite bathroom on the converted loft. This stunning family home offers plenty of storage space throughout and maintains many of the original features.

- · Spacious family home, 2397 sq ft
- 4 bedrooms, 3 bathrooms (2 en-suite)
- · Double reception room with bay windows
- 191 ft private garden
- · Bright kitchen with bespoke bi-folding doors
- Excellent location in Queens Park