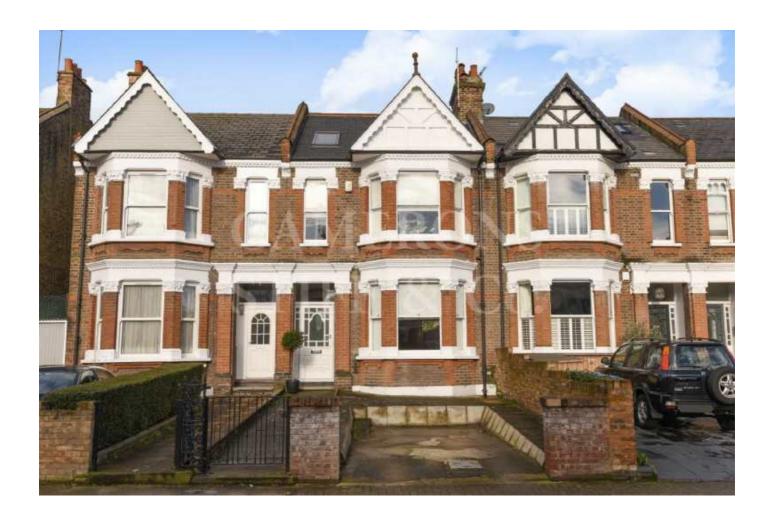

### **Chevening Road, NW6**

We are delighted to offer for sale this charming four bedroom period house in a fantastic location in Queens Park.

The property comprises of spacious entrance hall, a double reception with high ceilings and large bay windows, a bright kitchen with bespoke bi-folding doors leading onto a 106 ft rear garden, three bedrooms & family bathroom on the first floor (including the master bedroom with en-suite bathroom) and a further double bedroom with en-suite bathroom on the converted loft. This stunning family home offers plenty of storage space throughout and maintains many of the original features.

Chevening Road is one of the premier streets of the area, just moments away from the wonderful open spaces of Queens Park and within walking distance to both Chamberlayne Road and Salusbury Road with their numerous shops & restaurants, as well as Kensal Rise Overground & Queens Park Overground Bakerloo Line Stations (Zone 2).

- · Spacious family home, 2397 sq ft
- 4 bedrooms, 3 bathrooms (2 en-suite)
- · Double reception room with bay windows
- 191 ft private garden
- · Bright kitchen with bespoke bi-folding doors
- Excellent location in Queens Park