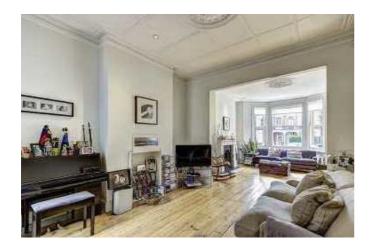

### **Chevening Road, NW6**

We are delighted to offer for sale this charming four bedroom period house in a fantastic location in Queens Park.

The property comprises of spacious entrance hall, a double reception with high ceilings and large bay windows, a bright kitchen with bespoke bi-folding doors leading onto a 106 ft rear garden, three bedrooms & family bathroom on the first floor (including the master bedroom with en-suite bathroom) and a further double bedroom with en-suite bathroom on the converted loft. This stunning family home offers plenty of storage space throughout and maintains many of the original features.

- · Spacious family home, 2397 sq ft
- 4 bedrooms, 3 bathrooms (2 en-suite)
- · Double reception room with bay windows
- 191 ft private garden
- · Bright kitchen with bespoke bi-folding doors
- Excellent location in Queens Park