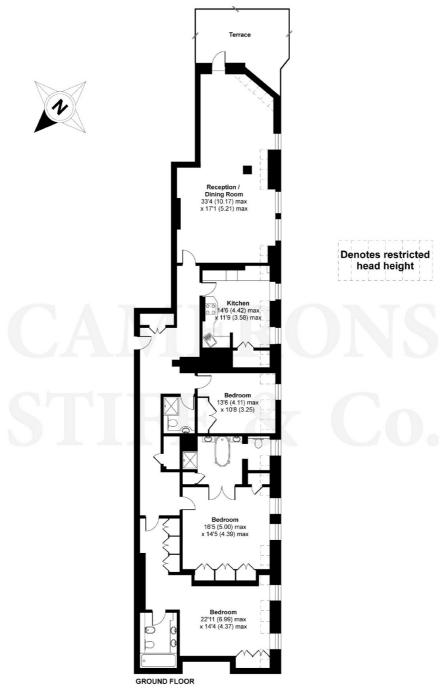

### Frognal Rise, London, NW3

APPROX. GROSS INTERNAL FLOOR AREA 1953 SQ FT 181.4 SQ METRES (EXCLUDES RESTRICTED HEAD HEIGHT)

Whilst every attempt has been made to ensure the accuracy of the floor plan contained here, measurements of doors, windows and rooms are approximate and no responsibility is taken for any error, omission or misstatement. These plans are for representation purposes only as defined by RICS Code of Measuring Practice and should be used as such by any prospective purchaser. Specifically no guarantee is given on the total square footage of the property if quoted on this plan. Any figure given is for initial guidance only and should not be relied on as a basis of valuation.