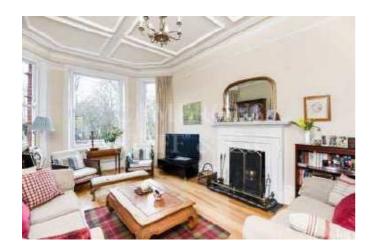

Accommodation includes two reception rooms, separate dining area, bright new kitchen opening onto the 91 ft magnificent rear garden, three bathrooms - two of which en-suite, downstairs WC and off street parking. The property comes with further features including wooden flooring throughout GF, tessellated flooring in hallway, high corniced ceilings, sash windows and alarm.