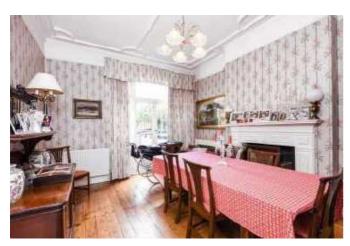

Accommodation includes two reception rooms, separate dining area, bright new kitchen opening onto the 91 ft magnificent rear garden, three bathrooms - two of which en-suite, downstairs WC and off street parking. The property comes with further features including wooden flooring throughout GF, tessellated flooring in hallway, high corniced ceilings, sash windows and alarm.