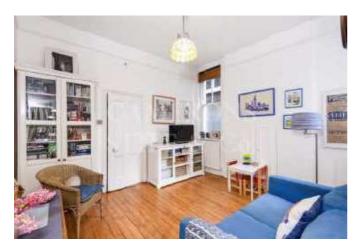

Accommodation includes two reception rooms, separate dining area, bright new kitchen opening onto the 91 ft magnificent rear garden, three bathrooms - two of which en-suite, downstairs WC and off street parking. The property comes with further features including wooden flooring throughout GF, tessellated flooring in hallway, high corniced ceilings, sash windows and alarm.