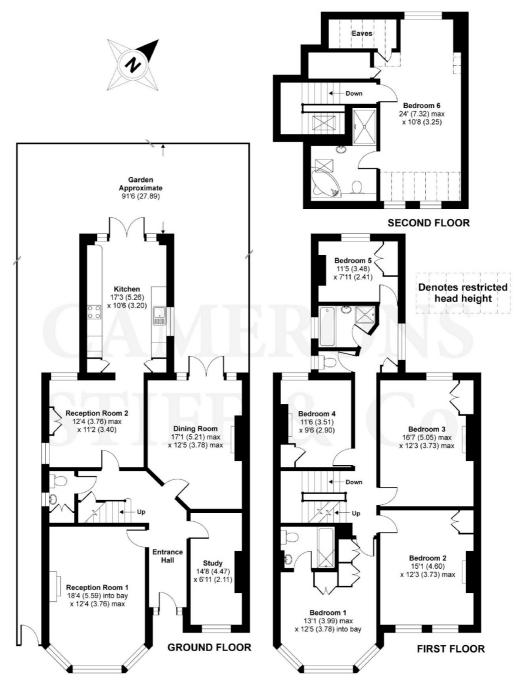

### Chevening Road, London, NW6

APPROX. GROSS INTERNAL FLOOR AREA 2534 SQ FT 235.4 SQ METRES (EXCLUDES RESTRICTED HEAD HEIGHT)

Whilst every attempt has been made to ensure the accuracy of the floor plan contained here, measurements of doors, windows and rooms are approximate and no responsibility is taken for any error, omission or misstatement. These plans are for representation purposes only as defined by RICS Code of Measuring Practice and should be used as such by any prospective purchaser. Specifically no guarantee is given on the total square footage of the property if quoted on this plan. Any figure given is for initial guidance only and should not be relied on as a basis of valuation.

Copyright nichecom.co.uk 2018 Produced for Camerons Stiff & Co REF: 242352