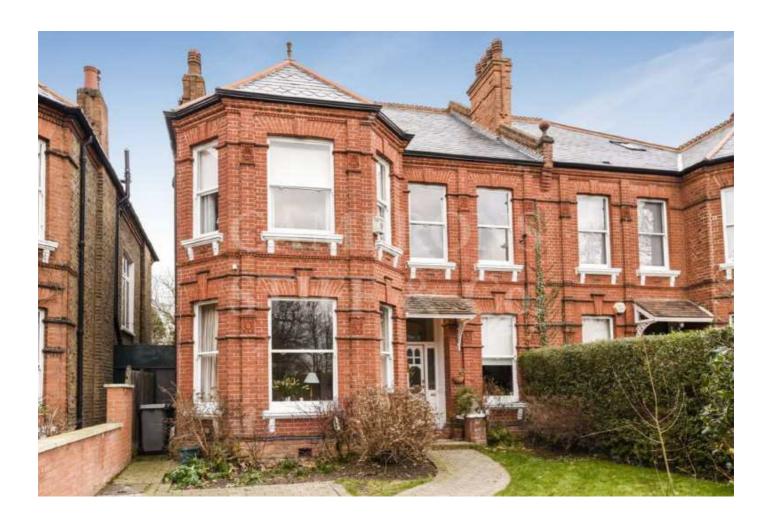

### **Chevening Road, NW6**

A unique opportunity to purchase this six bedroom red brick semidetached family home set over 2500 sq ft. The property is a fine example of a traditional Victorian house, benefiting from many of the original features, elegantly combined with modern living.

Accommodation includes two reception rooms, separate dining area, bright new kitchen opening onto the 91 ft magnificent rear garden, three bathrooms - two of which en-suite, downstairs WC and off street parking. The property comes with further features including wooden flooring throughout GF, tessellated flooring in hallway, high corniced ceilings, sash windows and alarm.

Situated on this popular road overlooking Queens Park, offering wonderful views of the area. Salusbury Road with its numerous

cafes, restaurants and shops is within walking distance, along with the excellent transport links of Brondesbury Park Overground and Queens Park Overground/Bakerloo Line Stations (Zone 2).

- Stunning semi-detached home
- 6 bedrooms, 2 receptions
- 3 bathrooms (2 en-suite)
- Magnificent 90 ft garden
- · Off street parking
- Spanning 2534 sq ft

£3,450,000 Freehold

www.cameronsstiff.co.uk