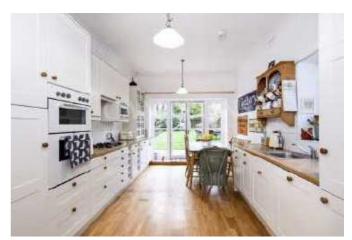

Accommodation includes two reception rooms, separate dining area, bright new kitchen opening onto the 91 ft magnificent rear garden, three bathrooms - two of which en-suite, downstairs WC and off street parking. The property comes with further features including wooden flooring throughout GF, tessellated flooring in hallway, high corniced ceilings, sash windows and alarm.