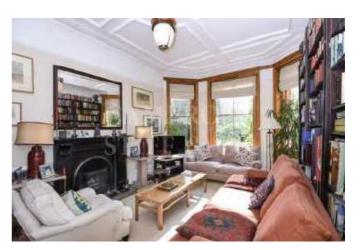

### Chevening Road, Queens Park, NW6

AVAILABLE FOR SALE IS ONE OF THE BEST HOUSE IN QUEENS PARK

We are delighted to present FOR SALE this absolutely stunning red brick, semi-detached period style family house of 2800 sq ft arranged over three floors overlooking the stunning Queens Park. The Ground Floor boasts a principle reception room, study, guest cloakroom, dining room and kitchen/diner opening onto a beautiful 110 ft sunny tranquil rear garden with the added benefit of a separate garage. The FF has four bedrooms, three bathrooms (one en-suite). The loft has also been converted and forms a fifth bedroom with en-suite shower room/ bathroom and walk-in wardrobe.

- Beautiful family home spanning 2800+ sq ft
- 5 bedrooms, 4 bathrooms (2 en-suite)
- Bright open plan kitchen leading onto garden
- 110 ft mature charming rear garden
- · Garage & OSP for at least two cars
- · Retaining many outstanding period features
- Close to beautiful Queens Park
- Great location for transport facilities
- On the door step to many bars, restaurants and boutiques
- · Viewing essential