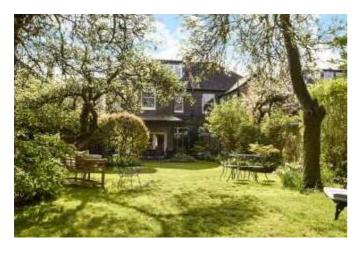

### Chevening Road, Queens Park, NW6

AVAILABLE FOR SALE IS ONE OF THE BEST HOUSE IN QUEENS PARK

We are delighted to present FOR SALE this absolutely stunning red brick, semi-detached period style family house of 2800 sq ft arranged over three floors overlooking the stunning Queens Park. The Ground Floor boasts a principle reception room, study, guest cloakroom, dining room and kitchen/diner opening onto a beautiful 110 ft sunny tranquil rear garden with the added benefit of a separate garage. The FF has four bedrooms, three bathrooms (one en-suite). The loft has also been converted and forms a fifth bedroom with en-suite shower room/ bathroom and walk-in wardrobe.

- Beautiful family home spanning 2800+ sq ft
- 5 bedrooms, 4 bathrooms (2 en-suite)
- Bright open plan kitchen leading onto garden
- 110 ft mature charming rear garden
- · Garage & OSP for at least two cars
- · Retaining many outstanding period features
- Close to beautiful Queens Park
- Great location for transport facilities
- On the door step to many bars, restaurants and boutiques
- · Viewing essential