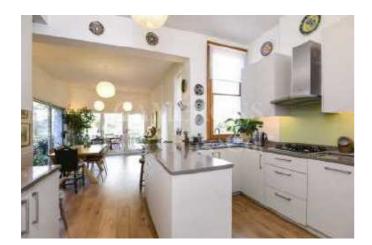

### Chevening Road, Queens Park, NW6

AVAILABLE FOR SALE IS ONE OF THE BEST HOUSE IN QUEENS PARK

We are delighted to present FOR SALE this absolutely stunning red brick, semi-detached period style family house of 2800 sq ft arranged over three floors overlooking the stunning Queens Park. The Ground Floor boasts a principle reception room, study, guest cloakroom, dining room and kitchen/diner opening onto a beautiful 110 ft sunny tranquil rear garden with the added benefit of a separate garage. The FF has four bedrooms, three bathrooms (one en-suite). The loft has also been converted and forms a fifth bedroom with en-suite shower room/ bathroom and walk-in wardrobe.

- Beautiful family home spanning 2800+ sq ft
- 5 bedrooms, 4 bathrooms (2 en-suite)
- Bright open plan kitchen leading onto garden
- 110 ft mature charming rear garden
- · Garage & OSP for at least two cars
- · Retaining many outstanding period features
- Close to beautiful Queens Park
- Great location for transport facilities
- On the door step to many bars, restaurants and boutiques
- · Viewing essential