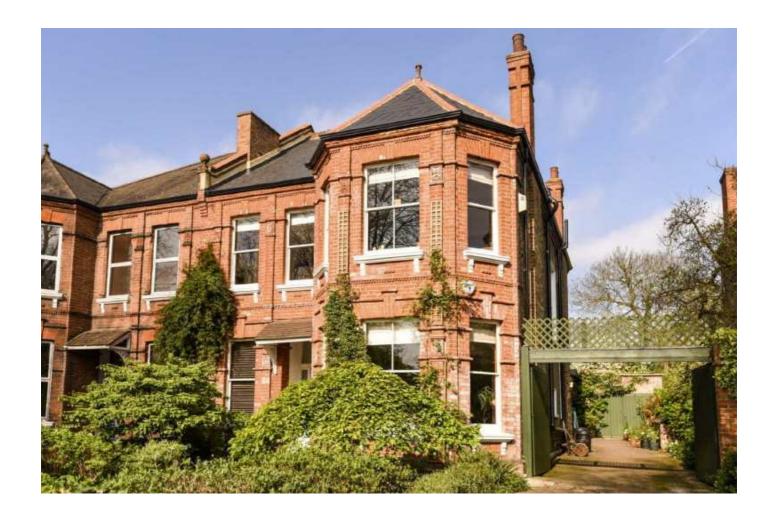

### Chevening Road, Queens Park, NW6

AVAILABLE FOR SALE IS ONE OF THE BEST HOUSE IN QUEENS PARK

We are delighted to present FOR SALE this absolutely stunning red brick, semi-detached period style family house of 2800 sq ft arranged over three floors overlooking the stunning Queens Park. The Ground Floor boasts a principle reception room, study, guest cloakroom, dining room and kitchen/diner opening onto a beautiful 110 ft sunny tranquil rear garden with the added benefit of a separate garage. The FF has four bedrooms, three bathrooms (one en-suite). The loft has also been converted and forms a fifth bedroom with en-suite shower room/ bathroom and walk-in wardrobe.

- Beautiful family home spanning 2800+ sq ft
- 5 bedrooms, 4 bathrooms (2 en-suite)
- Bright open plan kitchen leading onto garden
- 110 ft mature charming rear garden
- · Garage & OSP for at least two cars
- · Retaining many outstanding period features
- Close to beautiful Queens Park
- Great location for transport facilities
- On the door step to many bars, restaurants and boutiques
- · Viewing essential