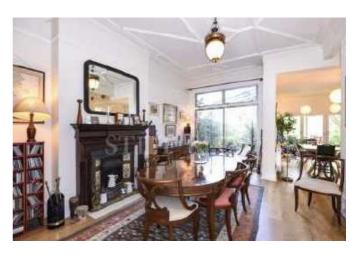

### Chevening Road, Queens Park, NW6

AVAILABLE FOR SALE IS ONE OF THE BEST HOUSE IN QUEENS PARK

We are delighted to present FOR SALE this absolutely stunning red brick, semi-detached period style family house of 2800 sq ft arranged over three floors overlooking the stunning Queens Park. The Ground Floor boasts a principle reception room, study, guest cloakroom, dining room and kitchen/diner opening onto a beautiful 110 ft sunny tranquil rear garden with the added benefit of a separate garage. The FF has four bedrooms, three bathrooms (one en-suite). The loft has also been converted and forms a fifth bedroom with en-suite shower room/ bathroom and walk-in wardrobe.

- Beautiful family home spanning 2800+ sq ft
- 5 bedrooms, 4 bathrooms (2 en-suite)
- Bright open plan kitchen leading onto garden
- 110 ft mature charming rear garden
- · Garage & OSP for at least two cars
- · Retaining many outstanding period features
- Close to beautiful Queens Park
- Great location for transport facilities
- On the door step to many bars, restaurants and boutiques
- · Viewing essential