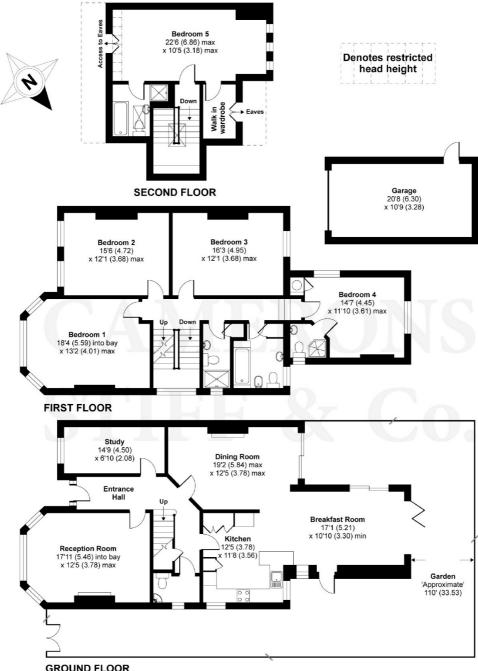

### Chevening Road, London, NW2

APPROX. GROSS INTERNAL FLOOR AREA 2841 SQ FT 263.9 SQ METRES (EXCLUDES RESTRICTED HEAD HEIGHT & INCLUDES GARAGE)

**GROUND FLOOR** 

Whilst every attempt has been made to ensure the accuracy of the floor plan contained here, measurements of doors, windows and rooms are approximate and no responsibility is taken for any error, omission or misstatement. These plans are for representation purposes only as defined by RICS Code of Measuring Practice and should be used as such by any prospective purchaser. Specifically no guarantee is given on the total square footage of the property if quoted on this plan. Any figure given is for initial guidance only and should not be relied on as a basis of valuation.

Copyright nichecom.co.uk 2017 Produced for Camerons Stiff & Co REF: 177611